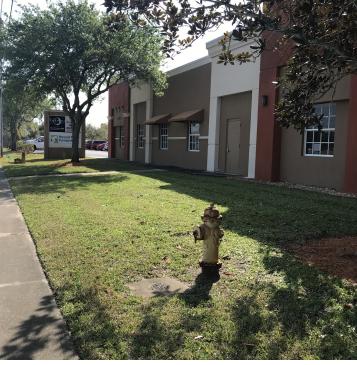

**

• 2301 W. Eau Gallie Blvd. Melbourne, FL 32935



## **OFFERING SUMMARY**

**Sale Price:** \$1,600,000

**Price / SF:** \$142.92

Lot Size: 0 Acres

**Building Size:** 11,195 SF

**APN#:** 27-37-19-00-6

## **PROPERTY OVERVIEW**

2301 W. Eau Gallie Boulevard is a beautiful office condominium building. Eau Gallie Boulevard is a major East-West artery and Interstate Interchange linking Melbourne to Interstate 95 and the beaches. This location gives great access west to I-95 (Exit 183), east to the beaches, north to Suntree / Viera and south to Palm Bay via Wickham Road. Plenty of parking available along with monument signage in front.

#### **LOCATION OVERVIEW**

Located on Eau Gallie Blvd. Close to 195 and USI.

# **ADDITIONAL PHOTOS**

• 2301 W. Eau Gallie Blvd. Melbourne, FL 32935







#### **ROB BECKNER, SIOR**

Principal 321.722.0707 XII rob@teamlbr.com Lightle Beckner Robison 321.722.0707 • teamlbr.com 70 W. Hibiscus Blvd., Melbourne, FL 32901



# **LOCATION MAPS**

• 2301 W. Eau Gallie Blvd. Melbourne, FL 32935



## **DEMOGRAPHICS MAP & REPORT**

• 2301 W. Eau Gallie Blvd. Melbourne, FL 32935



| POPULATION                           | I MILE          | 3 MILES               | 5 MILES               |
|--------------------------------------|-----------------|-----------------------|-----------------------|
| Total Population                     | 13,133          | 54,475                | 113,094               |
| Average age                          | 40.4            | 44.6                  | 45.0                  |
| Average age (Male)                   | 37.5