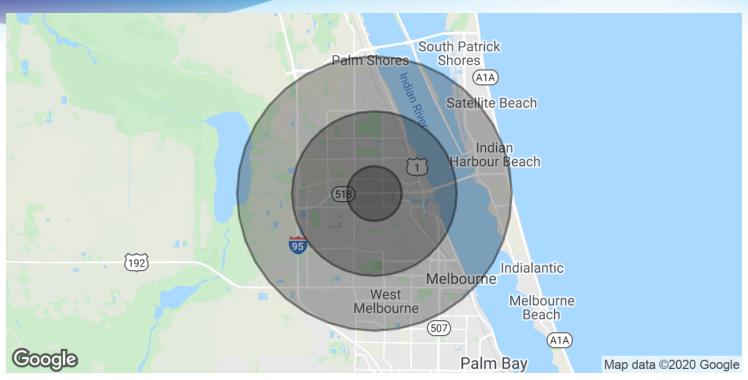

## **DEMOGRAPHICS MAP & REPORT**

• 2301 W. Eau Gallie Blvd. Melbourne, FL 32935

| POPULATION                           | I MILE          | 3 MILES               | 5 MILES               |
|--------------------------------------|-----------------|-----------------------|-----------------------|
| Total Population                     | 13,133          | 54,475                | 113,094               |
| Average age                          | 40.4            | 44.6                  | 45.0                  |
| Average age (Male)                   | 37.5            | 42.2                  | 43.1                  |
| Average age (Female)                 | 43.4            | 46.8                  | 46.6                  |
|                                      |                 |                       |                       |
|                                      |                 |                       |                       |
| HOUSEHOLDS & INCOME                  | I MILE          | 3 MILES               | 5 MILES               |
| HOUSEHOLDS & INCOME Total households | I MILE<br>5,450 | <b>3 MILES</b> 23,848 | <b>5 MILES</b> 48,206 |
|                                      |                 |                       |                       |
| Total households                     | 5,450           | 23,848                | 48,206                |
| Total households # of persons per HH | 5,450<br>2.4    | 23,848                | 48,206<br>2.3         |