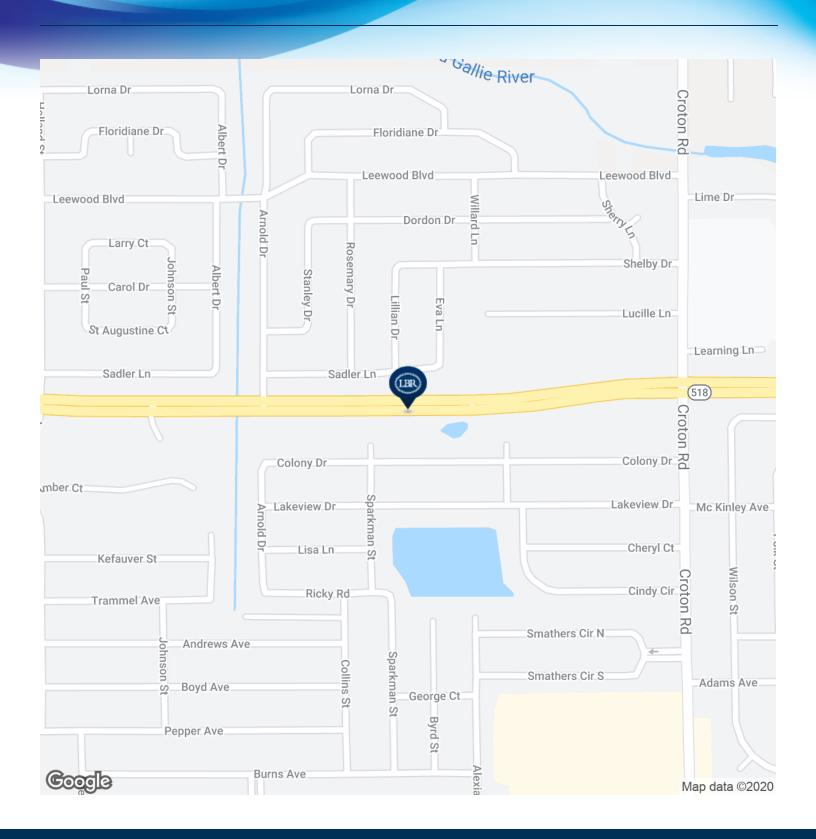

. Eau Gallie Boulevard is a beautiful office condominium building. Eau Gallie Boulevard is a major East-West artery and Interstate Interchange linking Melbourne to Interstate 95 and the beaches. This location gives great access west to I-95 (Exit 183), east to the beaches, north to Suntree / Viera and south to Palm Bay via Wickham Road. Plenty of parking available along with monument signage in front.

#### **LOCATION OVERVIEW**

Located on Eau Gallie Blvd. Close to 195 and USI.

# **ADDITIONAL PHOTOS**

• 2301 W. Eau Gallie Blvd. Melbourne, FL 32935







#### **ROB BECKNER, SIOR**

Principal 321.722.0707 XII rob@teamlbr.com Lightle Beckner Robison 321.722.0707 • teamlbr.com 70 W. Hibiscus Blvd., Melbourne, FL 32901



# **LOCATION MAPS**

• 2301 W. Eau Gallie Blvd. Melbourne, FL 32935



## **DEMOGRAPHICS MAP & REPORT**

• 2301 W. Eau Gallie Blvd. Melbourne, FL 32935



| POPULATION                           | I MILE          | 3 MILES               | 5 MILES               |
|--------------------------------------|-----------------|-----------------------|-----------------------|
| Total Population                     | 13,133          | 54,475                | 113,094               |
| Average age                          | 40.4            | 44.6                  | 45.0                  |
| Average age (Male)                   | 37.5            | 42.2                  | 43.1                  |
| Average age (Female)                 | 43.4            | 46.8                  | 46.6                  |
|                                      |                 |