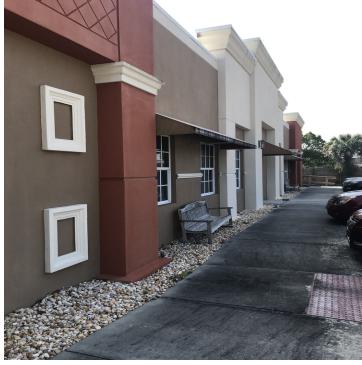

• 2301 W. Eau Gallie Blvd. Melbourne, FL 32935



## **OFFERING SUMMARY**

**Sale Price:** \$1,600,000

**Price / SF:** \$142.92

Lot Size: 0 Acres

**Building Size:** 11,195 SF

**APN#:** 27-37-19-00-6

## **PROPERTY OVERVIEW**

2301 W. Eau Gallie Boulevard is a beautiful office condominium building. Eau Gallie Boulevard is a major East-West artery and Interstate Interchange linking Melbourne to Interstate 95 and the beaches. This location gives great access west to I-95 (Exit 183), east to the beaches, north to Suntree / Viera and south to Palm Bay via Wickham Road. Plenty of parking available along with monument signage in front.

#### **LOCATION OVERVIEW**

Located on Eau Gallie Blvd. Close to 195 and USI.

# **ADDITIONAL PHOTOS**

• 2301 W. Eau Gallie Blvd. Melbourne, FL 32935







#### **ROB BECKNER, SIOR**

Principal 321.722.0707 XII rob@teamlbr.com Lightle Beckner Robison 321.722.0707 • teamlbr.com 70 W. Hibiscus Blvd., Melbourne, FL 32901



# **LOCATION MAPS**

• 2301 W. Eau Gallie Blvd. Melbourne, FL 32935



## **DEMOGRAPHICS MAP & REPORT**

• 2301 W. Eau Gallie Blvd. Melbourne, FL 32935



| POPULATION                           | I MILE          | 3 MILES               | 5 MILES               |
|--------------------------------------|-----------------|-----------------------|-----------------------|
| Total Population                     | 13,133          | 54,475                | 113,094               |
| Average age                          | 40.4            | 44.6                  | 45.0                  |
| Average age (Male)                   | 37.5