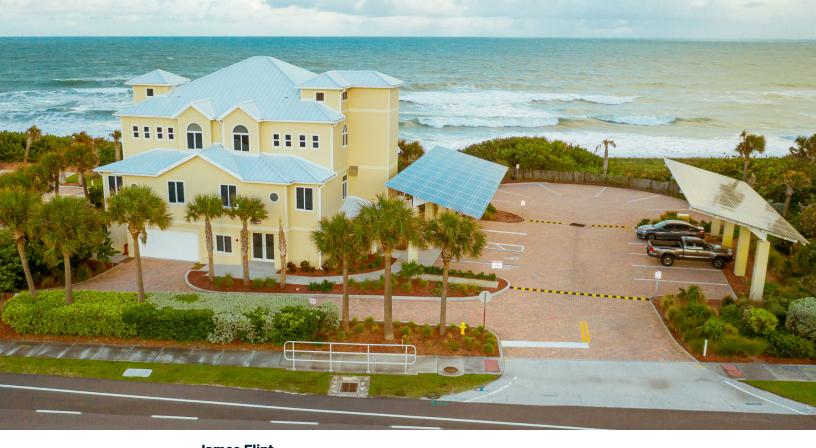

# Mixed Use Oceanfront Property

#### **FOR SALE**

\$1,995,000

1077 HWY A1A, SATELLITE BEACH, FL 32937

#### PROPERTY FEATURES

- 6726 SF, 3 story oceanfront
- Mixed Use Professional/Residential
- 2 oceanfront parcels on 1.62 acres
- Over 200 feet of direct beachfront
- Zoned RM-3 (residential-mixed use)
- · Immaculately maintained
- 37,000 watt solar array
- New high-efficiency AC systems
- Pavestone parking lot for 16 vehicles
- Additional drive and 2 car garage
- Redevelopment for up to 17 units