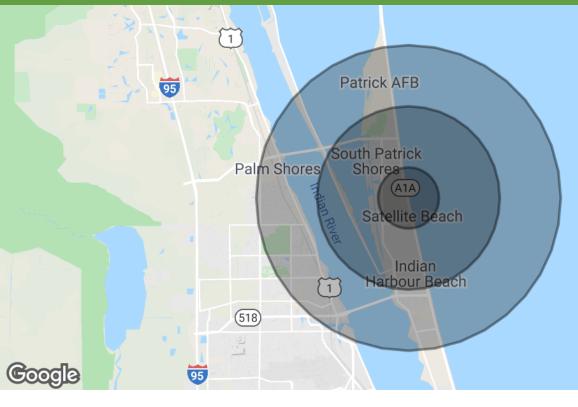

# **FOR SALE**

www.FlintBrokers.com

**James Flint PRESIDENT** 321.405.7701 james.flint@sperrycga.com FL #BK3313539

Each office independently owned and operated.

Map data ©2019 Google

| POPULATION          | 1 MILE | 3 MILES | 5 MILES |
|---------------------|--------|---------|---------|
| Total Population    | 3,602  | 24,852  | 52,795  |
| Median age          | 40.6   | 47.3    | 46.2    |
| Median age (Male)   | 40.7   | 47.2    | 45.4    |
| Median age (Female) | 40.7   | 47.8    | 47.2    |

| HOUSEHOLDS & INCOME | 1 MILE    | 3 MILES   | 5 MILES   |
|---------------------|-----------|-----------|-----------|
| Total households    | 1,426     | 10,566    | 23,083    |
| # of persons per HH | 2.5       | 2.4       | 2.3       |
| Average HH income   | \$71,512  | \$84,749  | \$75,779  |
| Average house value | \$334,353 | \$481,369 | \$319,727 |

<sup>\*</sup> Demographic data derived from 2010 US Census

James Flint
PRESIDENT
321.405.7701
james.flint@sperrycga.com
FL #BK3313539

Each office independently owned and operated.