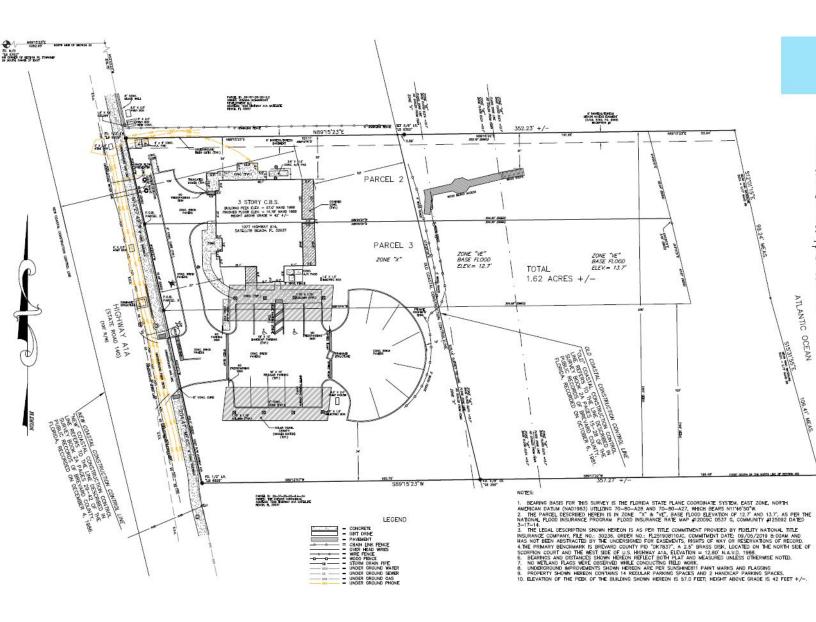

#### PROPERTY FEATURES

- 6726 SF, 3 story oceanfront
- Mixed Use Professional/Residential
- 2 oceanfront parcels on 1.62 acres
- Over 200 feet of direct beachfront
- Zoned RM-3 (residential-mixed use)
- · Immaculately maintained
- 37,000 watt solar array
- New high-efficiency AC systems
- Pavestone parking lot for 16 vehicles
- Additional drive and 2 car garage
- Redevelopment for up to 17 units