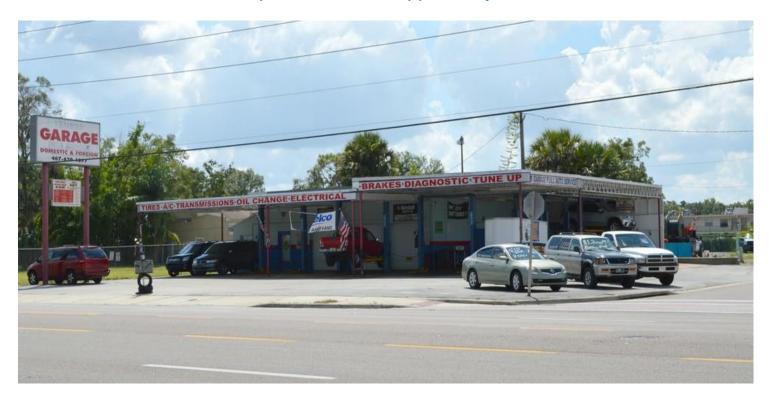

#### **PROPERTY HIGHLIGHTS**

The Gateway to Winter Park
Prime redevelopment, expansion or owner/user opportunity

#### \*\*CONFIDENTIAL LISTING DO NOT DISTURB TENANT\*\*

- ±1,550 USF/±.26 ac
- ZonedC-3 (CityofWinterPark) allows a wide variety of uses
- Hard SE corner of Fairbanks and Nicolet
- ±100 feet of frontage along Fairbanks Ave.
- No median block allows for "left-in"
- ±34,000 VPD traffic count
- Parcel ID: 12-22-29-5004-02-010
- Excellent density, neighborhoods and income levels
- Full demographics available upon request