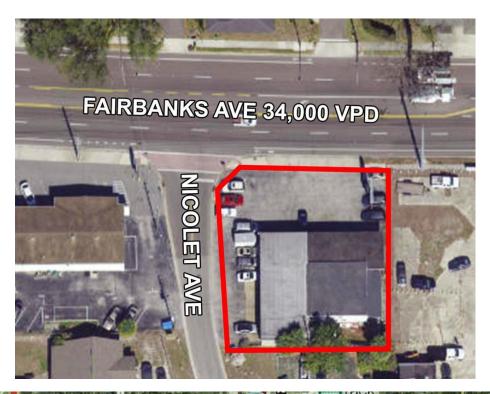

#### \*\*CONFIDENTIAL LISTING DO NOT DISTURB TENANT\*\*

- ±1,550 USF/±.26 ac
- ZonedC-3 (CityofWinterPark) allows a wide variety of uses
- Hard SE corner of Fairbanks and Nicolet
- ±100 feet of frontage along Fairbanks Ave.
- No median block allows for "left-in"
- ±34,000 VPD traffic count
- Parcel ID: 12-22-29-5004-02-010
- Excellent density, neighborhoods and income levels
- Full demographics available upon request

## **Aerials**