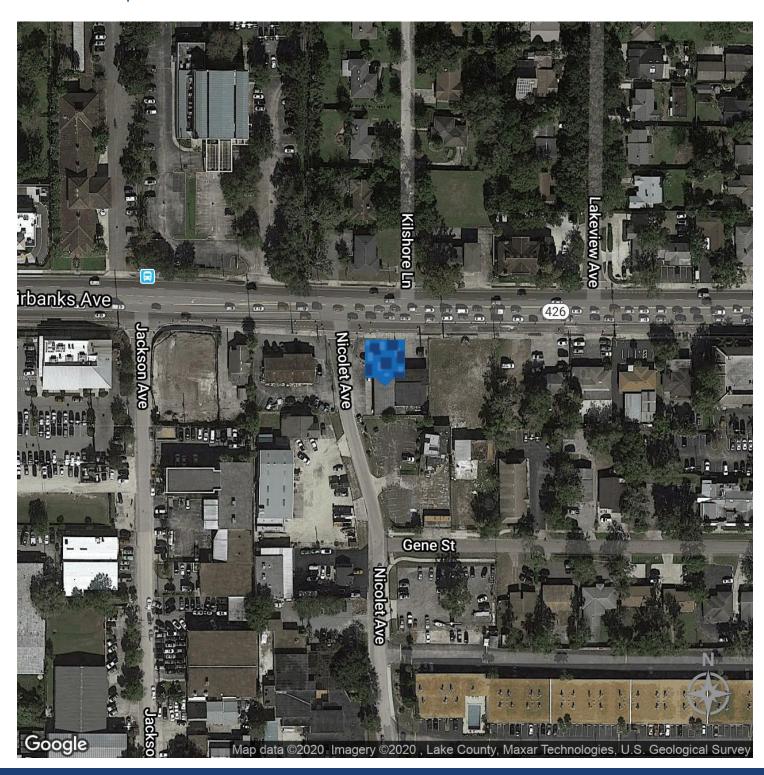

Full demographics available upon request

#### **OFFERING SUMMARY**

| Sale Price:    | \$650,000  |
|----------------|------------|
| Lot Size:      | 0.26 Acres |
| Building Size: | 1,550 SF   |

| DEMOGRAPHICS      | 0.5 MILES | 1 MILE    | 1.5 MILES |
|-------------------|-----------|-----------|-----------|
| Total Households  | 6,514     | 27,173    | 69,807    |
| Total Population  | 14,724    | 58,296    | 133,847   |
| Average HH Income | \$187,788 | \$140,708 | \$122,868 |

#### **CLEAN ENVIRONMENTAL AUGUST 2019**

#### **CONCEPTUAL RENDERINGS AVAILABLE**

## **CLICK FOR DRONE VIEW**

LEE ZERIVITZ, SIOR, CCIM Managing Partner 407.644.CITY lee@citycommercial.com CITY COMMERCIAL 1101 Symonds Ave. Winter Park, FL 32789 CITYcommercial.com



## **Aerials**







# **Location Map**



LEE ZERIVITZ, SIOR, CCIM Managing Partner 407.644.CITY lee@citycommercial.com CITY COMMERCIAL 1101 Symonds Ave. Winter Park, FL 32789 CITYcommercial.com