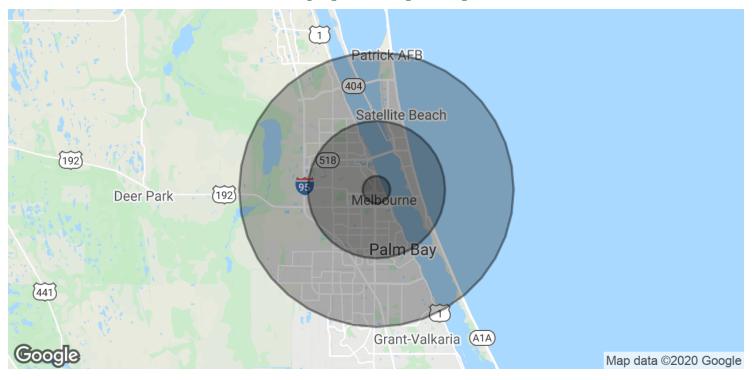

### Location Maps

### Demographics Map & Report

| POPULATION          | 1 MILE | 5 MILES | 10 MILES |
|---------------------|--------|---------|----------|
| Total Population    | 2,478  | 128,650 | 275,574  |
| Median age          | 49.0   | 44.6    | 43.9     |
| Median age (Male)   | 43.5   | 42.1    | 42.1     |
| Median age (Female) | 52.5   | 46.7    | 45.4     |

| HOUSEHOLDS & INCOME | 1 MILE    | 5 MILES   | 10 MILES  |
|---------------------|-----------|-----------|-----------|
| Total households    | 1,186     | 56,009    | 112,495   |
| # of persons per HH | 2.1       | 2.3       | 2.4       |
| Average HH income   | \$38,842  | \$59,561  | \$65,040  |
| Average house value | \$205,969 | \$208,850 | \$233,326 |