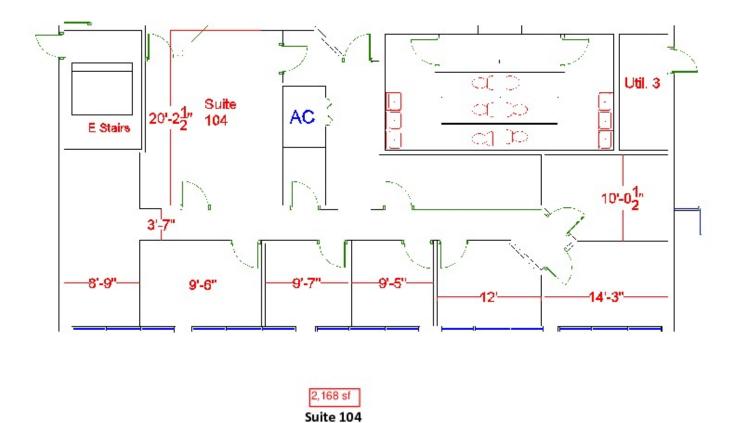

### **Atrium Corporate Center**

780 S. Apollo Blvd, Melbourne, FL 32901

Floor Plans

#### PROPERTY HIGHLIGHTS

• Suite 101 - 2,502 sf, Suite 104 - 2,168 sf

Suite 106 - 2,903 sf, Suite 203 - 2,554 sf, Suite 218 - 1,087 sf

Recently refurbished

Motivated Landlord

Gross rent rate - No CAM