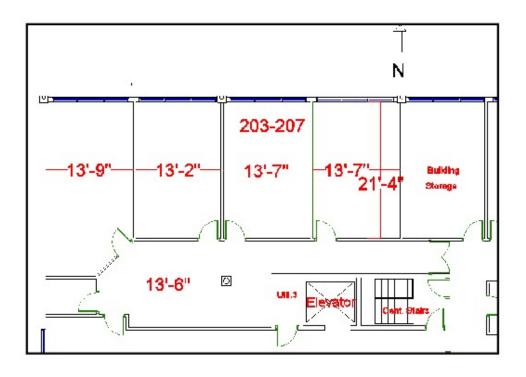

### **Atrium Corporate Center**

780 S. Apollo Blvd, Melbourne, FL 32901

Floor Plans

Unit 203-207