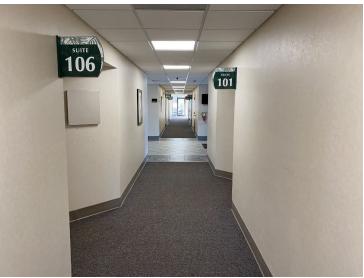

### Additional Photos

#### PROPERTY OVERVIEW

The Atrium Building is a beautiful two-story professional office building under new ownership that has recently been refurbished. The parking lot wraps around the property and there is an entrance on both the south and north sides of the building which leads to a common lobby area with seating and access to restrooms, stairs and an elevator. There are office suites available on both the first and second floors. Owner is highly motivated to lease the property, flexible and will make improvements to suit a tenant's needs.