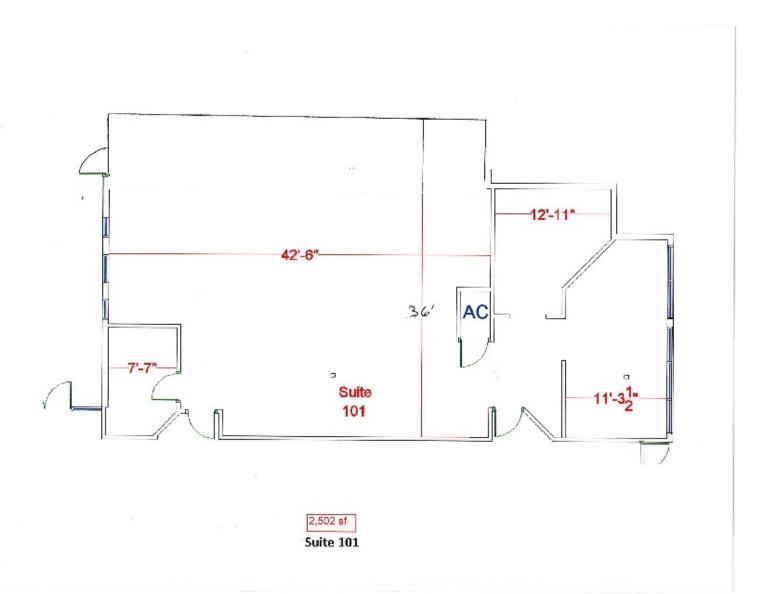

### **Atrium Corporate Center**

780 S. Apollo Blvd, Melbourne, FL 32901

Floor Plans

#### PROPERTY HIGHLIGHTS

• Suite 101 - 2,502 sf, Suite 104 - 2,168 sf

Suite 106 - 2,903 sf, Suite 203 - 2,554 sf, Suite 218 - 1,087 sf

Recently refurbished

Motivated Landlord

Gross rent rate - No CAM