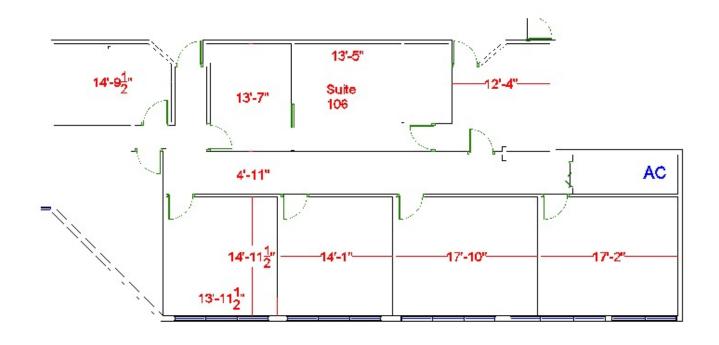

### **Atrium Corporate Center**

780 S. Apollo Blvd, Melbourne, FL 32901

Floor Plans

#### PROPERTY HIGHLIGHTS

• Suite 101 - 2,502 sf, Suite 104 - 2,168 sf

Suite 106 - 2,903 sf, Suite 203 - 2,554 sf, Suite 218 - 1,087 sf

Recently refurbished

Motivated Landlord

Gross rent rate - No CAM