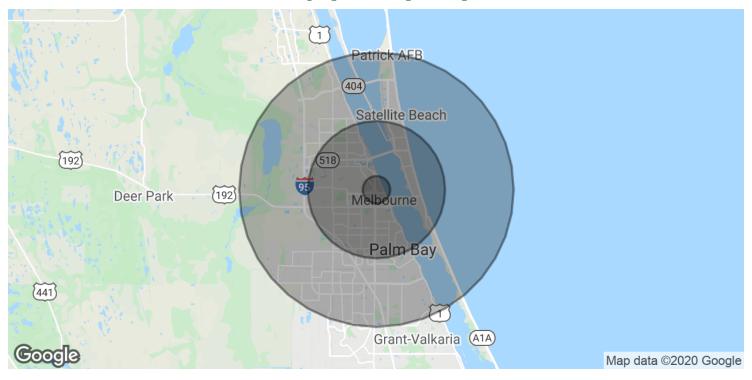

### Location Maps

#### Demographics Map & Report

| POPULATION          | 1 MILE | 5 MILES | 10 MILES |
|---------------------|--------|---------|----------|
| Total Population    | 2,478  | 128,650 | 275,574  |
| Median age          | 49.0   | 44.6    | 43.9     |
| Median age (Male)   | 43.5   | 42.1    | 42.1     |
| Median age (Female) | 52.5   | 46.7    | 45.4     |

| HOUSEHOLDS & INCOME | 1 MILE    | 5 MILES   | 10 MILES  |
|---------------------|-----------|-----------|-----------|
| Total households    | 1,186     | 56,009    | 112,495   |
| # of persons per HH | 2.1       | 2.3       | 2.4       |
| Average HH income   | \$38,842  | \$59,561  | \$65,040  |
| Average house value | \$205,969 | \$208,850 | \$233,326 |