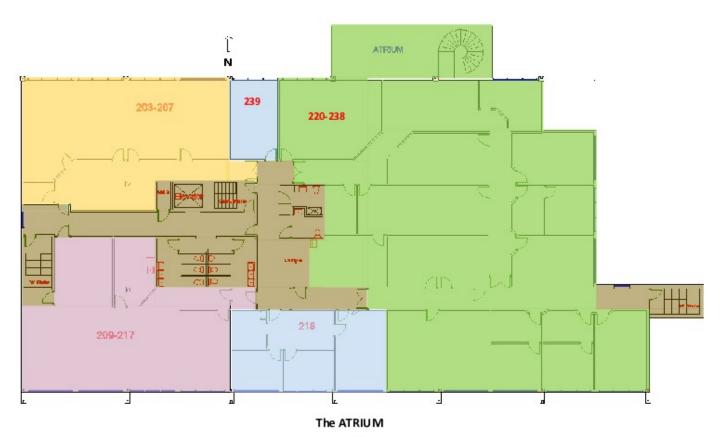

# **Atrium Corporate Center**

780 S. Apollo Blvd, Melbourne, FL 32901

Floor Plans

780 S Apollo Ave. 2nd Floor