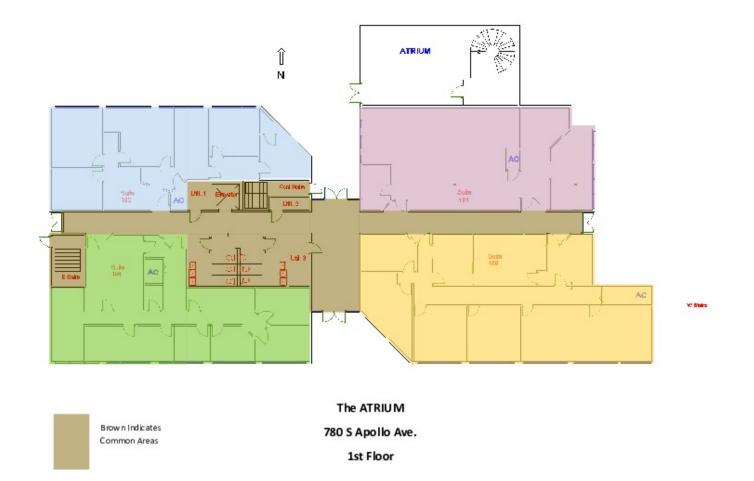

# **Atrium Corporate Center**

780 S. Apollo Blvd, Melbourne, FL 32901

Floor Plans