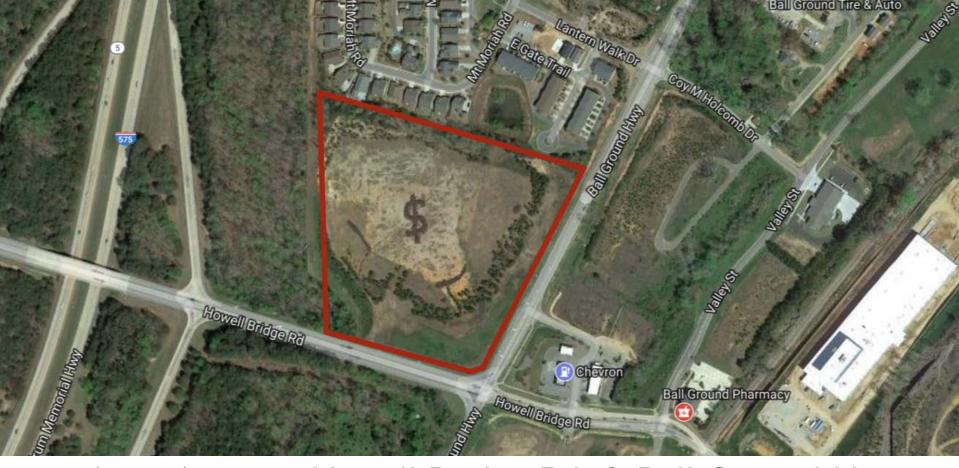

### Property Information

- Located in Cherokee County, GA in the city of Ball Ground
- The property is +/- 14 Acres and is THE premier corner for any major commercial development in Ball Ground
- All utilities available, including sewer
- Currently zoned TND

- Property has been graded and compacted
- Center turn lane already installed on Ball Ground Hwy.
- 10 miles North of the new Northside Hospital-Cherokee
- Strong job growth with the addition of UAC and LIT Apparel to the city of Ball Ground