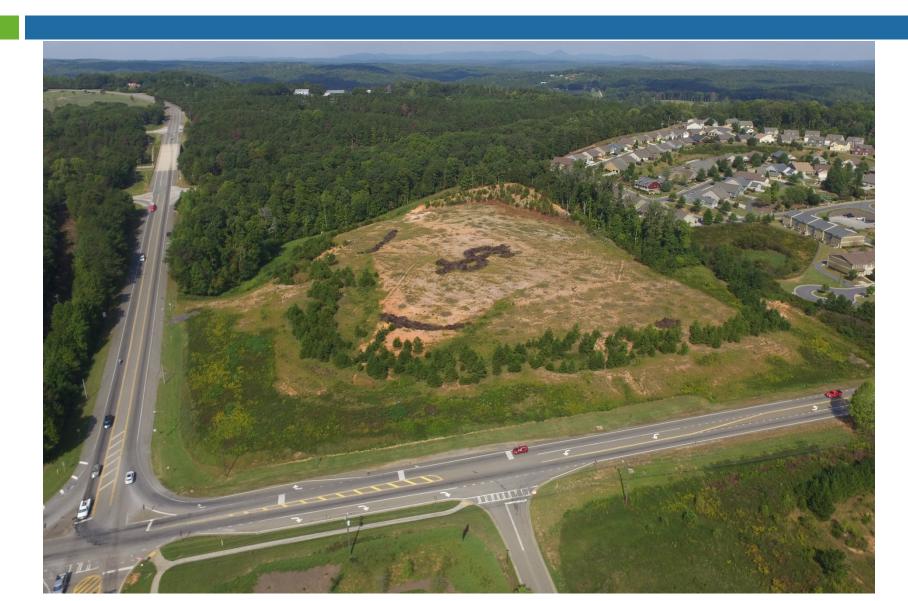

# **Property Photo**

### Property Information

- Located in Cherokee County, GA in the city of Ball Ground
- The property is +/- 14 Acres and is THE premier corner for any major commercial development in Ball Ground
- All utilities available, including sewer
- Currently zoned TND

- Property has been graded and compacted
- Center turn lane already installed on Ball Ground Hwy.
- 10 miles North of the new Northside Hospital-Cherokee
- Strong job growth with the addition of UAC and LIT Apparel to the city of Ball Ground