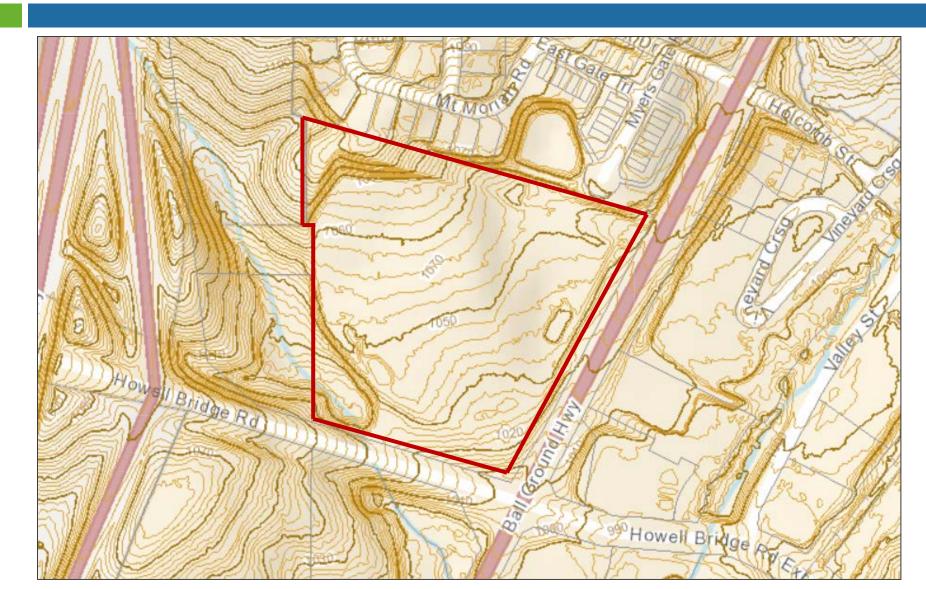

06)273-8786

Jared.M.Young@gmail.com

Mark Moore

Principal, Development & Investments

Southern Realty Company

(404)886-0552

theiss@bellsouth.net

Southern Realty Company, LLC 6185 Crooked Creek Road Suite B Norcross, GA 30092 SouthernRealtyCompany.com

### Property Information





- Located in Cherokee County, GA in the city of Ball Ground
- The property is +/- 14 Acres and is THE premier corner for any major commercial development in Ball Ground
- All utilities available, including sewer
- Currently zoned TND

- Property has been graded and compacted
- Center turn lane already installed on Ball Ground Hwy.
- 10 miles North of the new Northside Hospital-Cherokee
- Strong job growth with the addition of UAC and LIT Apparel to the city of Ball Ground

# Topography map – 2ft Contours





#### Retail Site Plan





# **Property Photo**





## Location Map





#### Contact





#### SouthernRealtyCompany.com

**Jared Young** 706.273.8786 Jared.M.Young@gmail.com theiss@bellsouth.net

**Mark Moore** (404)886-0552