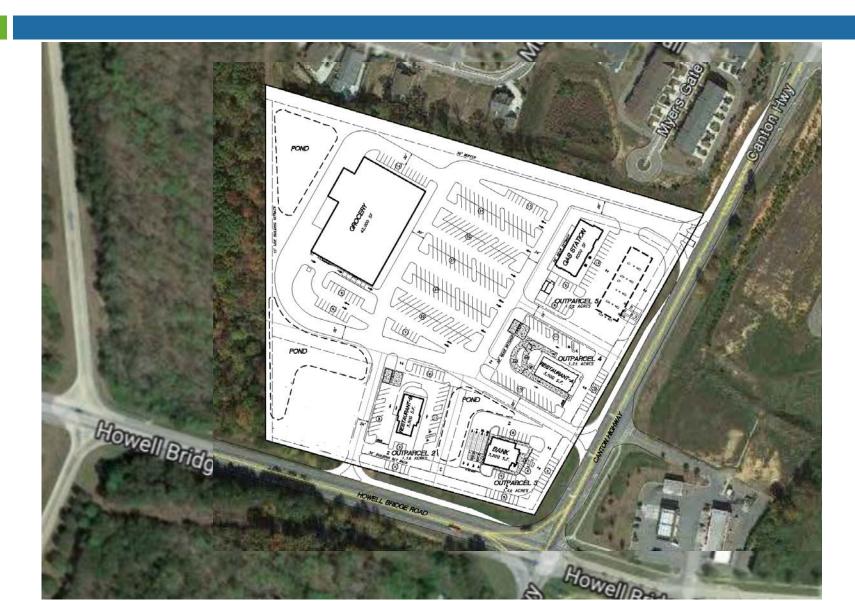

gmail.com

Mark Moore

Principal, Development & Investments

Southern Realty Company

(404)886-0552

theiss@bellsouth.net

Southern Realty Company, LLC 6185 Crooked Creek Road Suite B Norcross, GA 30092 SouthernRealtyCompany.com

### Property Information





- Located in Cherokee County, GA in the city of Ball Ground
- The property is +/- 14 Acres and is THE premier corner for any major commercial development in Ball Ground
- All utilities available, including sewer
- Currently zoned TND

- Property has been graded and compacted
- Center turn lane already installed on Ball Ground Hwy.
- 10 miles North of the new Northside Hospital-Cherokee
- Strong job growth with the addition of UAC and LIT Apparel to the city of Ball Ground

# Topography map – 2ft Contours





#### Retail Site Plan





# **Property Photo**





## Location Map





#### Contact





#### SouthernRealtyCompany.com

**Jared Young** 706.273.8786 Jared.M.Young@gmail.com theiss@bellsouth.net

**Mark Moore** (404)886-0552