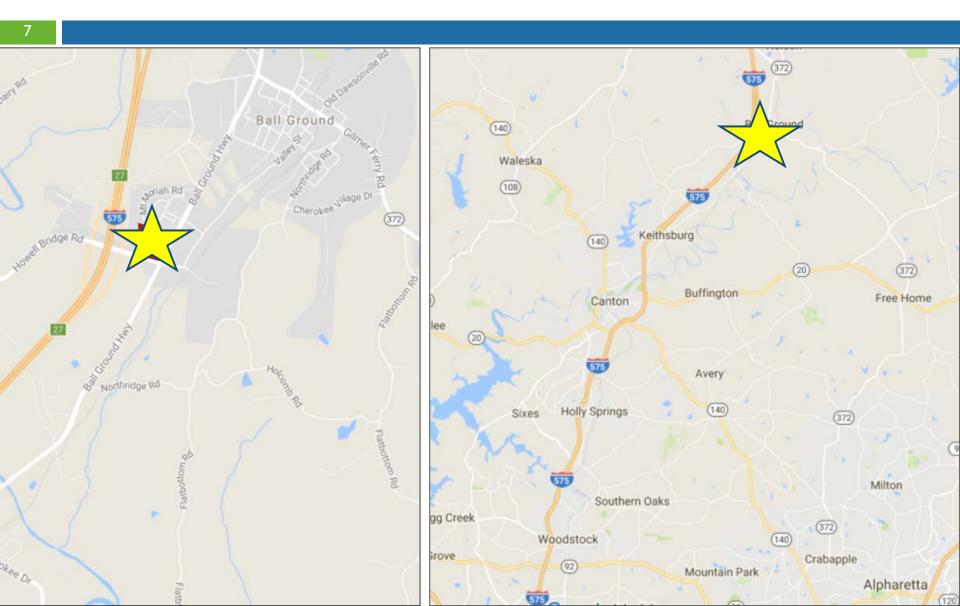

## Location Map

### Property Information

- Located in Cherokee County, GA in the city of Ball Ground
- The property is +/- 14 Acres and is THE premier corner for any major commercial development in Ball Ground
- All utilities available, including sewer
- Currently zoned TND