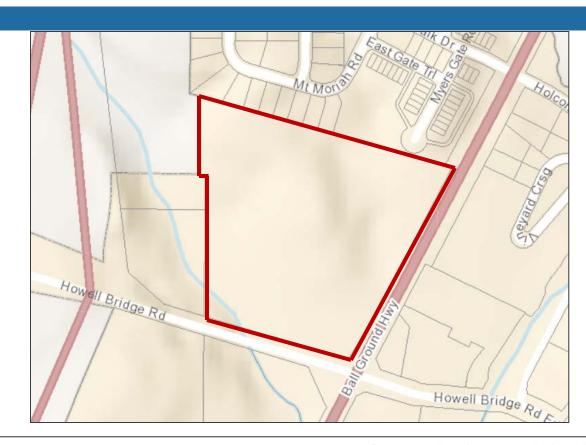

+/- 14 Acres at Howell Bridge Rd. & Ball Ground Hwy
Ball Ground, GA
\$3,520,000 \$250k/Acre)

Presented By:



Cherokee County, GA

#### Table of Contents



Property Information

Topography

Retail Site Plan 5

Property Photo

Location Map

Contact

For Additional Information, Please Contact:

Jared Young

SVP, Land & Development Services

Southern Realty Company

(706)273-8786

Jared.M.Young@gmail.com

Mark Moore

Principal, Development & Investments

Southern Realty Company

(404)886-0552

theiss@bellsouth.net

Southern Realty Company, LLC 6185 Crooked Creek Road Suite B Norcross, GA 30092 SouthernRealtyCompany.com

### Property Information





- Located in Cherokee County, GA in the city of Ball Ground
- The property is +/- 14 Acres and is THE premier corner for any major commercial development in Ball Ground
- All utilities available, including sewer
- Currently zoned TND

- Property has been graded and compacted
- Center turn lane already installed on Ball Ground Hwy.
- 10 miles North of the new Northside Hospital-Cherokee
- Strong job growth with the addition of UAC and LIT Apparel to the city of Ball Ground

# Topography map – 2ft Contours





#### Retail Site Plan





# **Property Photo**





## Location Map





#### Contact





#### SouthernRealtyCompany.com

**Jared Young** 706.273.8786 Jared.M.Young@gmail.com theiss@bellsouth.net

**Mark Moore** (404)886-0552