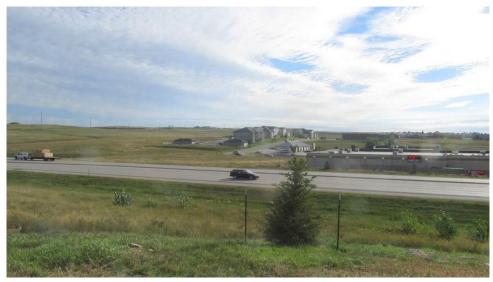

## PROPERTY SUMMARY

**LIST PRICE:** \$1,950,000 **PRICE PER SQ. FT.:** \$2.66 **AVAILABLE SF:** 731808

**LOT SIZE:** 16.8

**ZONING:** General Commercial

**CROSS STREETS: BYP16** 

Price Reduced on this high visibility, high traffic location! Currently zoned general commercial, but the City's long-range planning has an option to convert it to light industrial. Shaped in a rectangle, this 16.8-acre lot sets along the Heartland Express/Elk Vale Corridor and in City limits! Two sides frontage totaling 1,800+ feet. High Traffic Volume. Easy access to Interstate 90, Highway 44 and Highway 79. Safeway Subdivision to be built out on the East side of Elk Vale. Listed by Randy Olivier, RE/MAX Advantage, 605-430-6246.