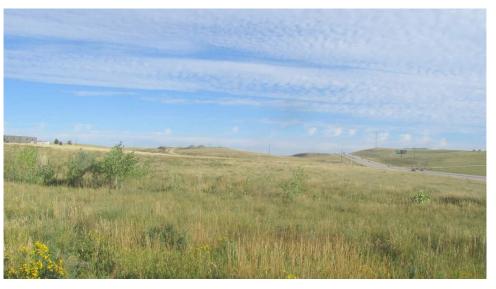

## PROPERTY SUMMARY

**LIST PRICE:** \$1,950,000 **PRICE PER SQ. FT.:** \$2.66 **AVAILABLE SF:** 731808

**LOT SIZE:** 16.8

**ZONING:** General Commercial

**CROSS STREETS: BYP16** 

Price Reduced on this high visibility, high traffic location! Currently zoned general commercial, but the City's long-range planning has an option to convert it to light industrial. Shaped in a rectangle, this 16.8-acre lot sets along the Heartland Express/Elk Vale Corridor and in City limits! Two sides frontage totaling 1,800+ feet. High Traffic Volume. Easy access to Interstate 90, Highway 44 and Highway 79. Safeway Subdivision to be built out on the East side of Elk Vale. Listed by Randy Olivier, RE/MAX Advantage, 605-430-6246.