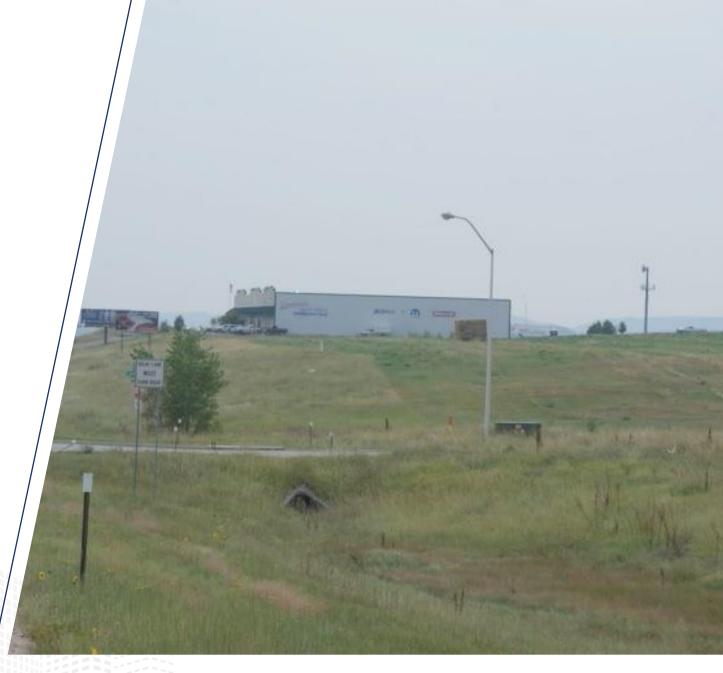

## PROPERTY SUMMARY

**LIST PRICE:** \$1,950,000 **PRICE PER SQ. FT.:** \$2.66 **AVAILABLE SF:** 731808

**LOT SIZE:** 16.8

**ZONING:** General Commercial

**CROSS STREETS: BYP16** 

Price Reduced on this high visibility, high traffic location! Currently zoned general commercial, but the City's long-range planning has an option to convert it to light industrial. Shaped in a rectangle, this 16.8-acre lot sets along the Heartland Express/Elk Vale Corridor and in City limits! Two sides frontage totaling 1,800+ feet. High Traffic Volume. Easy access to Interstate 90, Highway 44 and Highway 79. Safeway Subdivision to be built out on the East side of Elk Vale. Listed by Randy Olivier, RE/MAX Advantage, 605-430-6246.