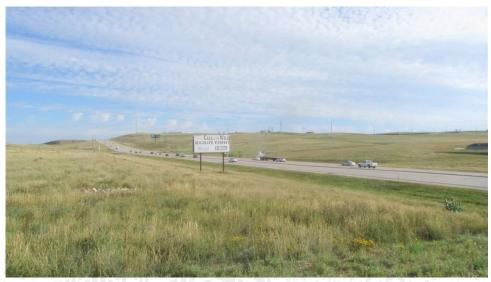

## PROPERTY SUMMARY

**LIST PRICE:** \$1,950,000 **PRICE PER SQ. FT.:** \$2.66 **AVAILABLE SF:** 731808

**LOT SIZE:** 16.8

**ZONING:** General Commercial

**CROSS STREETS: BYP16** 

Price Reduced on this high visibility, high traffic location! Currently zoned general commercial, but the City's long-range planning has an option to convert it to light industrial. Shaped in a rectangle, this 16.8-acre lot sets along the Heartland Express/Elk Vale Corridor and in City limits! Two sides frontage totaling 1,800+ feet. High Traffic Volume. Easy access to Interstate 90, Highway 44 and Highway 79. Safeway Subdivision to be built out on the East side of Elk Vale. Listed by Randy Olivier, RE/MAX Advantage, 605-430-6246.