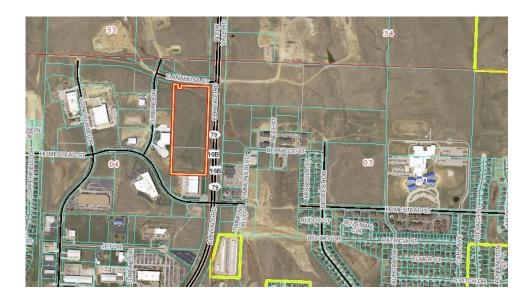

## PROPERTY SUMMARY

**LIST PRICE:** \$1,950,000 **PRICE PER SQ. FT.:** \$2.66 **AVAILABLE SF:** 731808

**LOT SIZE:** 16.8

**ZONING:** General Commercial

**CROSS STREETS: BYP16** 

Price Reduced on this high visibility, high traffic location! Currently zoned general commercial, but the City's long-range planning has an option to convert it to light industrial. Shaped in a rectangle, this 16.8-acre lot sets along the Heartland Express/Elk Vale Corridor and in City limits! Two sides frontage totaling 1,800+ feet. High Traffic Volume. Easy access to Interstate 90, Highway 44 and Highway 79. Safeway Subdivision to be built out on the East side of Elk Vale. Listed by Randy Olivier, RE/MAX Advantage, 605-430-6246.