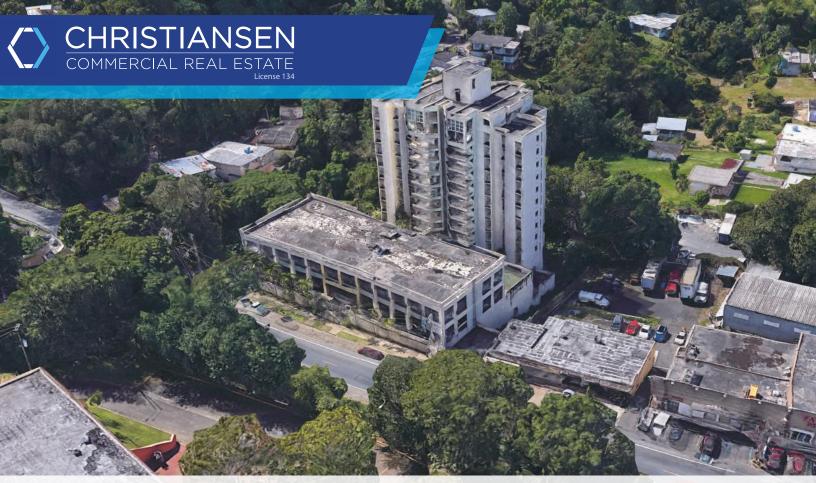

## **PROPERTY DETAILS**

This mixed-use property comprises a 14-story tower with 44 residential apartment units pending completion, and an unfinished 18,300 SF commercial building with 2 office levels and supporting parking garage holding 149 stalls. It benefits from its excellent location within the Cupey Ward of San Juan, just steps from the Galería Pacífico Shopping Center and the highly transited State Road PR-199 (Las Cumbres Avenue). Don't miss this excellent re-development opportunity to deploy CDBG funds. SITE AREA

## **BUILDING AREA**

Residential Bldg.: 44 units (1,194 to 1,894 SF ea.) Commercial Bldg.: approx. 18,300 SF

ZONING

C-1 (commercial) and R-3 (residential)

COORDINATES

18.354056 N, -66.039661 W