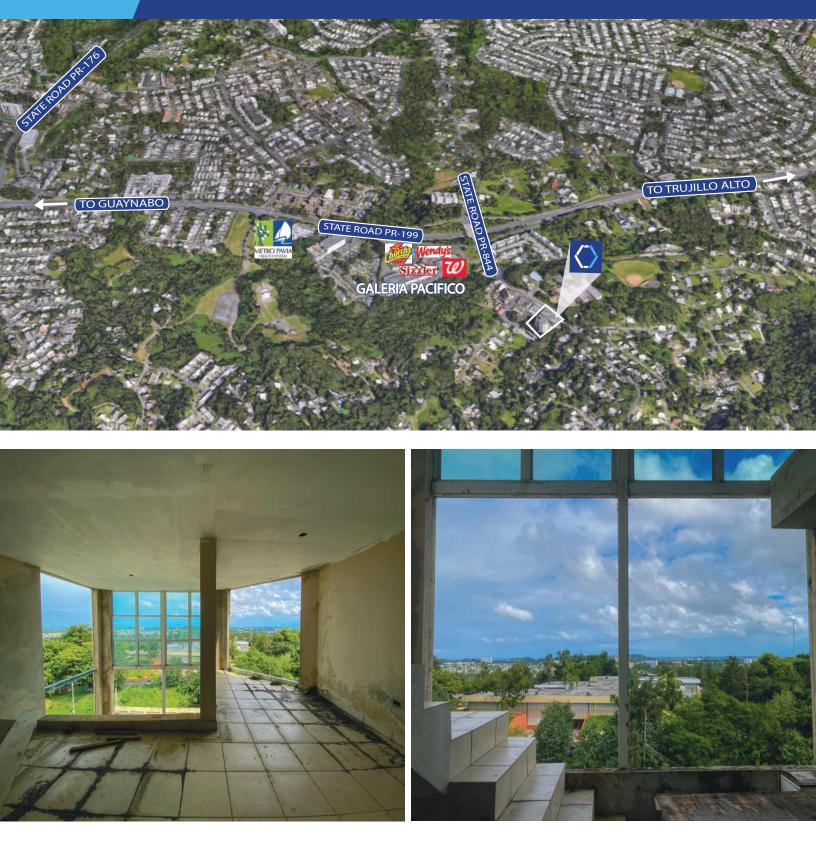

## **PROPERTY DETAILS**

This mixed-use property comprises a 14-story tower with 44 residential apartment units pending completion, and an unfinished 18,300 SF commercial building with 2 office levels and supporting parking garage holding 149 stalls. It benefits from its excellent location within the Cupey Ward of San Juan, just steps from the Galería Pacífico Shopping Center and the highly transited State Road PR-199 (Las Cumbres Avenue). Don't miss this excellent re-development opportunity to deploy CDBG funds. SITE AREA

## KM 3.3, PR-844, CUPEY BAJO WARD, SAN JUAN, PUERTO RICO

American International Plaza 250 Muñoz Rivera Avenue Suite 350 Hato Rey, Puerto Rico 00918 www.christiansencommercial.com 787-778-7000