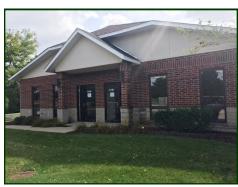

## Office Condo 1,250 SF

1,250 SF ground floor office condo with 3 entrances. End unit affords maximum natural light. Crawl space underneath allows for easier buildouts. 2nd bathroom has been converted to a coffee bar with cabinets and sink. Very competitive price of only \$59.92 psf. Also available for lease at \$1500/mo. gross. Visit Premier Commercial Realty website to see more listings.