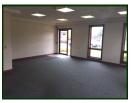

## Office Condo 1,250 SF

1,250 SF ground floor office condo with 3 entrances. End unit affords maximum natural light. Crawl space underneath allows for easier buildouts. 2nd bathroom has been converted to a coffee bar with cabinets and sink. Very competitive price of only \$59.92 psf. Also available for lease at \$1500/mo. gross. Visit Premier Commercial Realty website to see more listings.

| PROPERTY SPECIFICATIONS |                                                   |
|-------------------------|---------------------------------------------------|
| Description:            | Office Condo                                      |
| Building Size:          | 5,000 SF                                          |
| Land Size:              | Common                                            |
| Year Built:             | 2000                                              |
| HVAC System:            | GFA / Central Air                                 |
| Electric:               | 100 amps per unit                                 |
| Sprinklered:            | Yes                                               |
| Washrooms:              | 1 ADA                                             |
| Flooring:               | Carpet                                            |
| Ceiling Height:         | 9'                                                |
| Possession:             | Immediate                                         |
| Parking:                | Common                                            |
| Sewer: City             | Water: City                                       |
| Zoning:                 | B3                                                |
| Real Estate Taxes:      | \$4,004.32 (included in rent)                     |
| CAM:                    | \$250/mo. (included in rent)                      |
| Lease Price:            | \$14.40 psf Gross (\$1500/mo)                     |
| Sale Price:<br>REDUCED  | \$109,900 (\$87.92 psf)<br>\$74,900 (\$59.92 psf) |