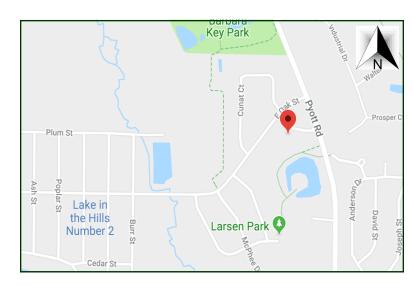

MLS: 10071487

**Directions:** Rakow Road to Pyott, South on Pyott to Oak Street. Right on Oak to Parking lot on left.

**PIN:** 19-21-332-001,002

February 21, 2020

No warranty or representation is made as to the accuracy of the foregoing information. Terms of sale or lease and availability are subject to change or withdrawal without notice. This document is for information purposes only. No offer of sub-agency is being made.