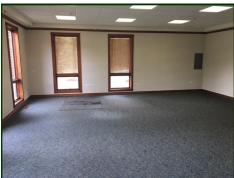

## Office Condo 1,250 SF

1,250 SF ground floor office condo with 3 entrances. End unit affords maximum natural light. Crawl space underneath allows for easier buildouts. 2nd bathroom has been converted to a coffee bar with cabinets and sink. Very competitive price of only \$59.92 psf. Also available for lease at \$1500/mo. gross. Visit Premier Commercial Realty website to see more listings.