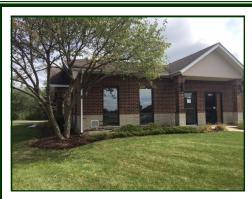

## Office Condo 1,250 SF

1,250 SF ground floor office condo with 3 entrances. End unit affords maximum natural light. Crawl space underneath allows for easier buildouts. 2nd bathroom has been converted to a coffee bar with cabinets and sink. Very competitive price of only \$59.92 psf. Also available for lease at \$1500/mo. gross. Visit Premier Commercial Realty website to see more listings.