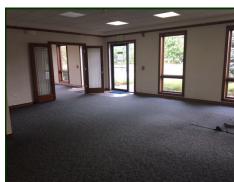

## Office Condo 1,250 SF

1,250 SF ground floor office condo with 3 entrances. End unit affords maximum natural light. Crawl space underneath allows for easier buildouts. 2nd bathroom has been converted to a coffee bar with cabinets and sink. Very competitive price of only \$59.92 psf. Also available for lease at \$1500/mo. gross. Visit Premier Commercial Realty website to see more listings.