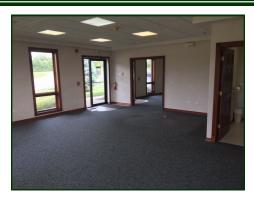

## Office Condo 1,250 SF

1,250 SF ground floor office condo with 3 entrances. End unit affords maximum natural light. Crawl space underneath allows for easier buildouts. 2nd bathroom has been converted to a coffee bar with cabinets and sink. Very competitive price of only \$59.92 psf. Also available for lease at \$1500/mo. gross. Visit Premier Commercial Realty website to see more listings.