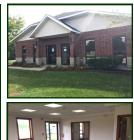

## Office Condo 1,250 SF

1,250 SF ground floor office condo with 3 entrances. End unit affords maximum natural light. Crawl space underneath allows for easier buildouts. 2nd bathroom has been converted to a coffee bar with cabinets and sink. Very competitive price of only \$59.92 psf. Also available for lease at \$1500/mo. gross. Visit Premier Commercial Realty website to see more listings.

| PROPERTY SPECIFICATIONS |                                                   |
|-------------------------|---------------------------------------------------|
| Description:            | Office Condo                                      |
| Building Size:          | 5,000 SF                                          |
| Land Size:              | Common                                            |
| Year Built:             | 2000                                              |
| HVAC System:            | GFA / Central Air                                 |
| Electric:               | 100 amps per unit                                 |
| Sprinklered:            | Yes                                               |
| Washrooms:              | 1 ADA                                             |
| Flooring:               | Carpet                                            |
| Ceiling Height:         | 9'                                                |
| Possession:             | Immediate                                         |
| Parking:                | Common                                            |
| Sewer: City             | Water: City                                       |
| Zoning:                 | B3                                                |
| Real Estate Taxes:      | \$4,004.32 (included in rent)                     |
| CAM:                    | \$250/mo. (included in rent)                      |
| Lease Price:            | \$14.40 psf Gross (\$1500/mo)                     |
| Sale Price:<br>REDUCED  | \$109,900 (\$87.92 psf)<br>\$74,900 (\$59.92 psf) |