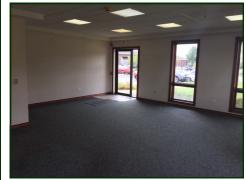

## Office Condo 1,250 SF

1,250 SF ground floor office condo with 3 entrances. End unit affords maximum natural light. Crawl space underneath allows for easier buildouts. 2nd bathroom has been converted to a coffee bar with cabinets and sink. Very competitive price of only \$59.92 psf. Also available for lease at \$1500/mo. gross. Visit Premier Commercial Realty website to see more listings.