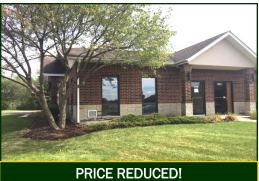

## Office Condo 1,250 SF

1,250 SF ground floor office condo with 3 entrances. End unit affords maximum natural light. Crawl space underneath allows for easier buildouts. 2nd bathroom has been converted to a coffee bar with cabinets and sink. Very competitive price of only \$59.92 psf. Also available for lease at \$1500/mo. gross. Visit Premier Commercial Realty website to see more listings.

| PROPERTY SPECIFICATIONS |                                                   |
|-------------------------|---------------------------------------------------|
| Description:            | Office Condo                                      |
| Building Size:          | 5,000 SF                                          |
| Land Size:              | Common                                            |
| Year Built:             | 2000                                              |
| HVAC System:            | GFA / Central Air                                 |
| Electric:               | 100 amps per unit                                 |
| Sprinklered:            | Yes                                               |
| Washrooms:              | 1 ADA                                             |
| Flooring:               | Carpet                                            |
| Ceiling Height:         | 9'                                                |
| Possession:             | Immediate                                         |
| Parking:                | Common                                            |
| Sewer: City             | Water: City                                       |
| Zoning:                 | B3                                                |
| Real Estate Taxes:      | \$4,004.32 (included in rent)                     |
| CAM:                    | \$250/mo. (included in rent)                      |
| Lease Price:            | \$14.40 psf Gross (\$1500/mo)                     |
| Sale Price:<br>REDUCED  | \$109,900 (\$87.92 psf)<br>\$74,900 (\$59.92 psf) |