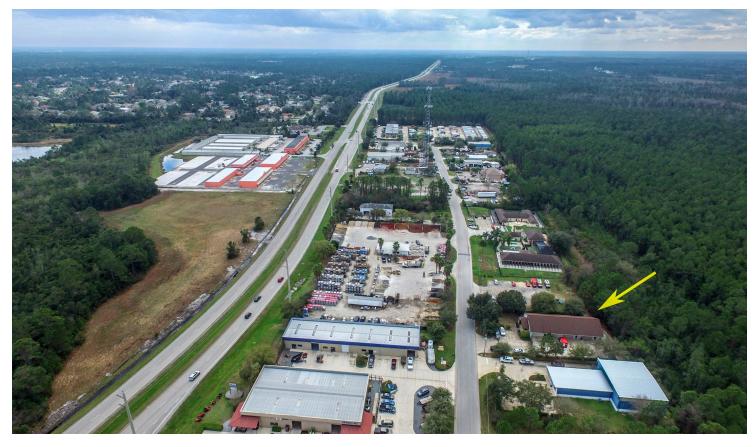

## **29 Enterprise Dr, Bunnell, Florida**

- 3,478 SF Climate-controlled
- 8 offices and 3 work bays
- Property size: 0.52 acres
- Established industrial park

## Versatile Industrial Building Enterprise Dr, Bunnell, FL

**Front Elevation** 

**Aerial View** 

**3 Rollup Doors** 

**Executive Office** 

**Conference Room** 

Work Bay

For more information contact: