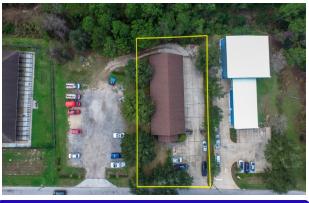

## **29 Enterprise Dr, Bunnell, Florida**

- 3,478 SF Climate-controlled
- 8 offices and 3 work bays
- Property size: 0.52 acres
- Established industrial park

## Versatile Industrial Building Enterprise Dr, Bunnell, FL

**Front Elevation** 

**Aerial View** 

**3 Rollup Doors** 

**Executive Office** 

**Conference Room** 

Work Bay

For more information contact: