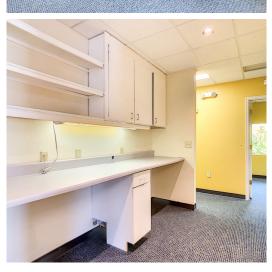

## 561 E. Horatio Ave, Maitland, FL 32751

Property Highlights

- Ideally located near one of Maitland's most recognizable intersections.
- Large parcel with ample rear parking for staff or contractor equipment.
- Two buildings create flexible space and lots of options for your business.
- The newly renovated front building offers 2,156 SF of professional office space complete with reception area and meetings rooms.
- The rear two story building includes a 770 SF downstairs office and a 556 SF one bedroom apartment on the second floor that could be rented to generate additional income.