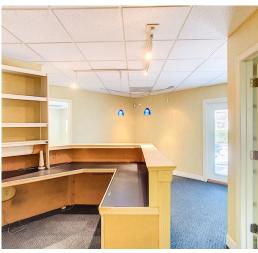

## 561 E. Horatio Ave, Maitland, FL 32751

Property Highlights

- Ideally located near one of Maitland's most recognizable intersections.
- Large parcel with ample rear parking for staff or contractor equipment.
- Two buildings create flexible space and lots of options for your business.
- The newly renovated front building offers 2,156 SF of professional office space complete with reception area and meetings rooms.
- The rear two story building includes a 770 SF downstairs office and a 556 SF one bedroom apartment on the second floor that could be rented to generate additional income.