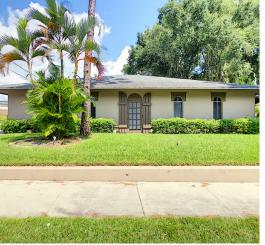

#### Premier Maitland Office with Two Buildings

## 561 E. Horatio Ave, Maitland, FL 32751

Property Highlights

- Ideally located near one of Maitland's most recognizable intersections.
- Large parcel with ample rear parking for staff or contractor equipment.
- Two buildings create flexible space and lots of options for your business.
- The newly renovated front building offers 2,156 SF of professional office space complete with reception area and meetings rooms.
- The rear two story building includes a 770 SF downstairs office and a 556 SF one bedroom apartment on the second floor that could be rented to generate additional income.