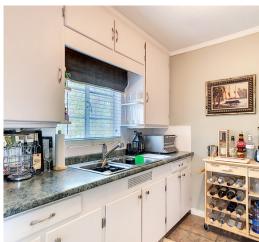

## 561 E. Horatio Ave, Maitland, FL 32751

Property Highlights

- Ideally located near one of Maitland's most recognizable intersections.
- Large parcel with ample rear parking for staff or contractor equipment.
- Two buildings create flexible space and lots of options for your business.
- The newly renovated front building offers 2,156 SF of professional office space complete with reception area and meetings rooms.
- The rear two story building includes a 770 SF downstairs office and a 556 SF one bedroom apartment on the second floor that could be rented to generate additional income.