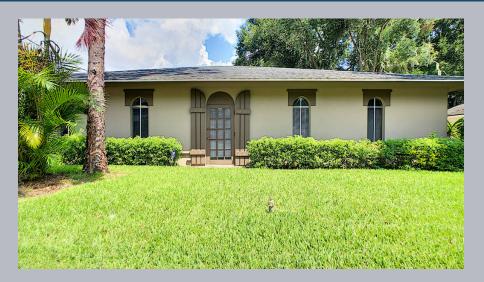

#### Premier Maitland Office with Two Buildings

## 561 E. Horatio Ave, Maitland, FL 32751

Property Highlights

- Ideally located near one of Maitland's most recognizable intersections.
- Large parcel with ample rear parking for staff or contractor equipment.
- Two buildings create flexible space and lots of options for your business.
- The newly renovated front building offers 2,156 SF of professional office space complete with reception area and meetings rooms.
- The rear two story building includes a 770 SF downstairs office and a 556 SF one bedroom apartment on the second floor that could be rented to generate additional income.