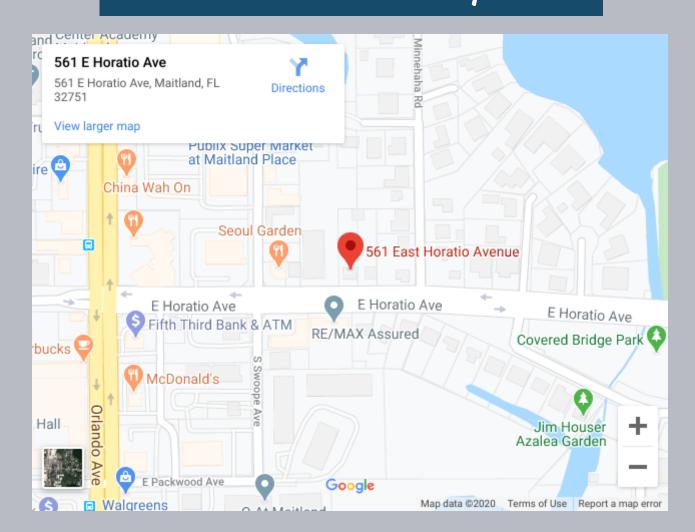

## 561 E. Horatio Ave, Maitland, FL 32751

Property Highlights

- Ideally located near one of Maitland's most recognizable intersections.
- Large parcel with ample rear parking for staff or contractor equipment.
- Two buildings create flexible space and lots of options for your business.
- The newly renovated front building offers 2,156 SF of professional office space complete with reception area and meetings rooms.
- The rear two story building includes a 770 SF downstairs office and a 556 SF one bedroom apartment on the second floor that could be rented to generate additional income.

# **CREXi**

Interactive Map