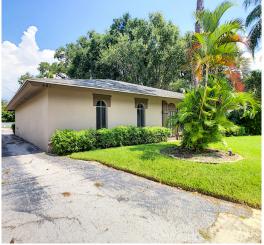

#### Premier Maitland Office with Two Buildings

## 561 E. Horatio Ave, Maitland, FL 32751

Property Highlights

- Ideally located near one of Maitland's most recognizable intersections.
- Large parcel with ample rear parking for staff or contractor equipment.
- Two buildings create flexible space and lots of options for your business.
- The newly renovated front building offers 2,156 SF of professional office space complete with reception area and meetings rooms.
- The rear two story building includes a 770 SF downstairs office and a 556 SF one bedroom apartment on the second floor that could be rented to generate additional income.