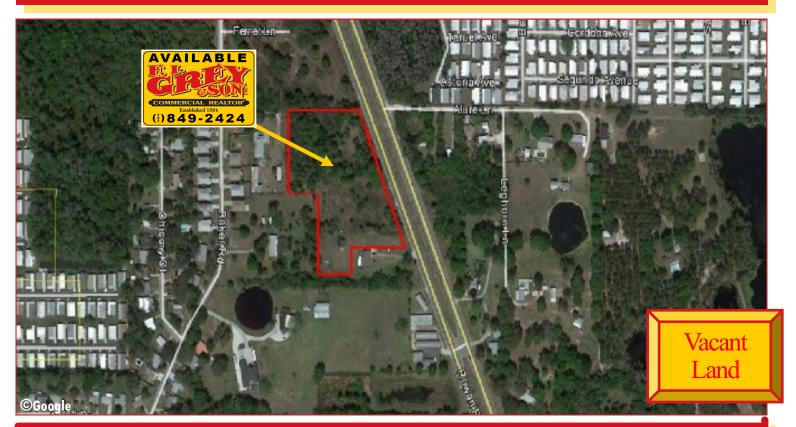

# 5.71± ACRES ON ROWAN ROAD

**Offered at: \$559,000** 

**Location:** 

On Rowan Rd., less than 1/2 a mile south of Main Street in New Port Richey.

### **Property Highlights:**

- 5.71± acres
- 550 feet of frontage on Rowan Road
- Close to US Hwy 19, SR 54, & Ridge Road
- Ideal location for Self Storage Existing plans available for 60,000 SF warehouse/self storage
- Zoning: C-1 / C-2 Commercial
- 31,000 AADT on Rowan Road