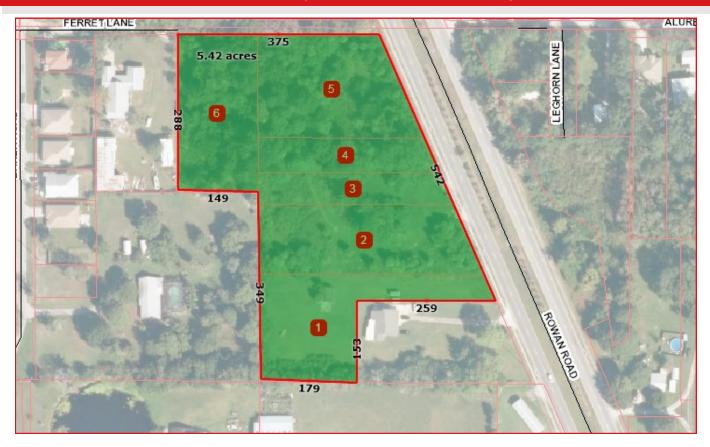

### **Property Highlights:**

- 5.71± acres
- 550 feet of frontage on Rowan Road
- Close to US Hwy 19, SR 54, & Ridge Road
- Ideal location for Self Storage Existing plans available for 60,000 SF warehouse/self storage
- Zoning: C-1 / C-2 Commercial
- 31,000 AADT on Rowan Road

| PROPERTY STATISTICS      |  |
|--------------------------|--|
| Zoning: C-1 & C-2        |  |
| <b>Use: Commercial</b>   |  |
| Size: 5.71 Acres         |  |
| Taxes (2018): \$3,634.96 |  |