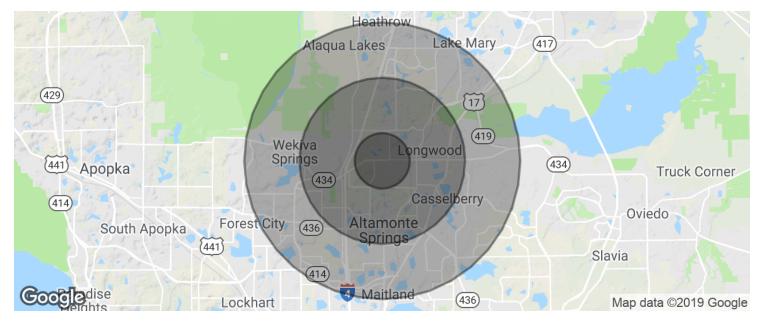

### DEMOGRAPHICS MAP & REPORT

| POPULATION                              | 1 MILE              | 3 MILES               | 5 MILES               |
|-----------------------------------------|---------------------|-----------------------|-----------------------|
| Total population                        | 6,430               | 63,067                | 187,607               |
| Median age                              | 45.2                | 40.3                  | 39.0                  |
| Median age (Male)                       | 43.5                | 38.3                  | 37.6                  |
| Median age (Female)                     | 48.3                | 42.7                  | 40.6                  |
|                                         |                     |                       |                       |
| HOUSEHOLDS & INCOME                     | 1 MILE              | 3 MILES               | 5 MILES               |
| HOUSEHOLDS & INCOME<br>Total households | <b>1 MILE</b> 2,350 | <b>3 MILES</b> 24,928 | <b>5 MILES</b> 71,853 |
|                                         |                     |                       |                       |
| Total households                        | 2,350               | 24,928                | 71,853                |