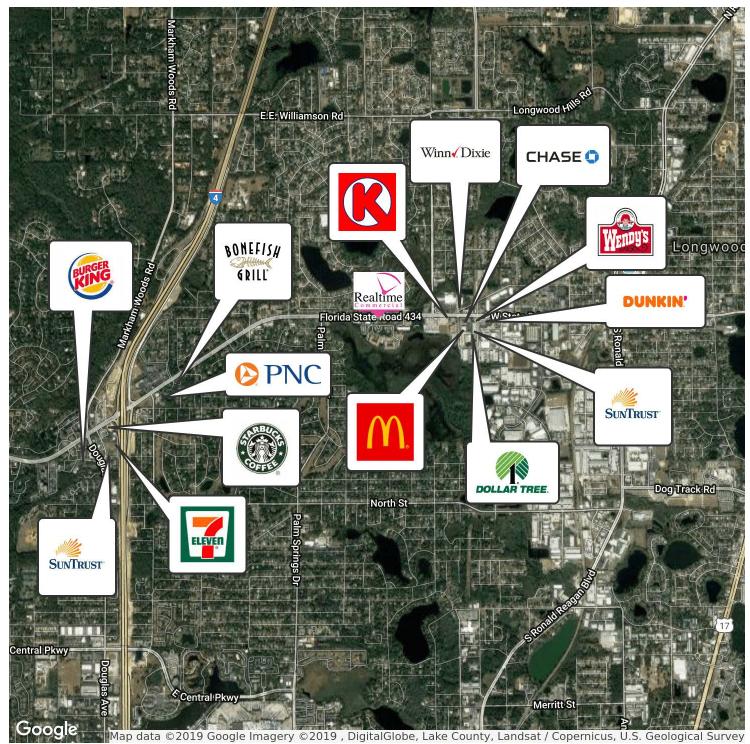

| Longwood   | Ability to easily subdivide                                                 |  |  |
| Price / SF:      | \$213.10   | Retail Showroom with Offices and Work Shop in Back                          |  |  |
|                  |            |                                                                             |  |  |

#### Michael Curtin | 203.240.4121 | Mcurtin@realtimecre.com

1140 W State Road 434, Longwood, FL 32750



# AERIAL PHOTO



#### Michael Curtin | 203.240.4121 | Mcurtin@realtimecre.com

1140 W State Road 434, Longwood, FL 32750



## **BUILDING DIMENSIONS**

Parcel: 01-21-29-5CK-0200-0020

Building No.: 1

Page No: 1



#### Michael Curtin | 203.240.4121 | Mcurtin@realtimecre.com

1140 W State Road 434, Longwood, FL 32750



### RETAILER MAP



#### Michael Curtin | 203.240.4121 | Mcurtin@realtimecre.com

1140 W State Road 434, Longwood, FL 32750



### LOCATION MAPS





#### Michael Curtin | 203.240.4121 | Mcurtin@realtimecre.com

1140 W State Road 434, Longwood, FL 32750



### DEMOGRAPHICS MAP & REPORT



| POPULATION                              | 1 MILE              | 3 MILES               | 5 MILES               |
|-----------------------------------------|---------------------|-----------------------|-----------------------|
| Total population                        | 6,430               | 63,067                | 187,607               |
| Median age                              | 45.2                | 40.3                  | 39.0                  |
| Median age (Male)                       | 43.5                | 38.3