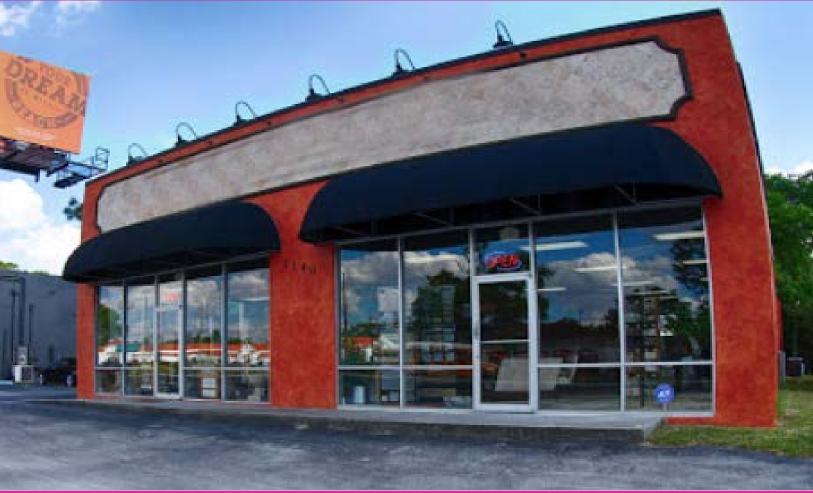

1140 W State Road 434, Longwood, FL 32750

#### **DESCRIPTION:**

- Beautiful 4,250 SF Building
- 100 SF of Frontage on W SR 434
- Close proximity with Interstate I-4, within 1 mile
- Perfect for Retail or Business Owner
- Ability to easily subdivide
- Retail Showroom with Offices and Work Shop in Back

### EXECUTIVE SUMMARY

| OFFERING SUMMARY |            | PROPERTY OVERVIEW                                                           |  |  |
|------------------|------------|-----------------------------------------------------------------------------|--|--|
| Sale Price:      | \$785,995  | For Sale. 4,250 SF. Ready to move in Retail Building, for 1 or 2 Tenants or |  |  |
|                  |            | great for Owner / User                                                      |  |  |
| Lot Size:        | 0.49 Acres | PROPERTY HIGHLIGHTS                                                         |  |  |
| Building Size:   | 4,250 SF   | • Beautiful 4,250 SF Building                                               |  |  |
|                  |            | • 100 SF of Frontage on W SR 434                                            |  |  |
| Market:          | Orlando    | Close proximity with Interstate I-4, within 1 mile                          |  |  |
| Submarket:       | Longwood   | Perfect for Retail or Business Owner                                        |  |  |
|                  | Longwood   | Ability to easily subdivide                                                 |  |  |
| Price / SF:      | \$213.10   | Retail Showroom with Offices and Work Shop in Back                          |  |  |
|                  |            |                                                                             |  |  |