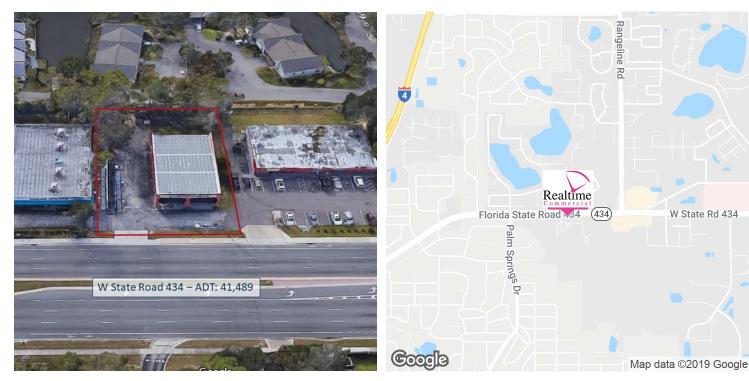

# AERIAL PHOTO

#### **TRAFFIC COUNTS:**

W SR 434: 41,489 VPD (FLDOT 2018)

### LOCATION MAPS