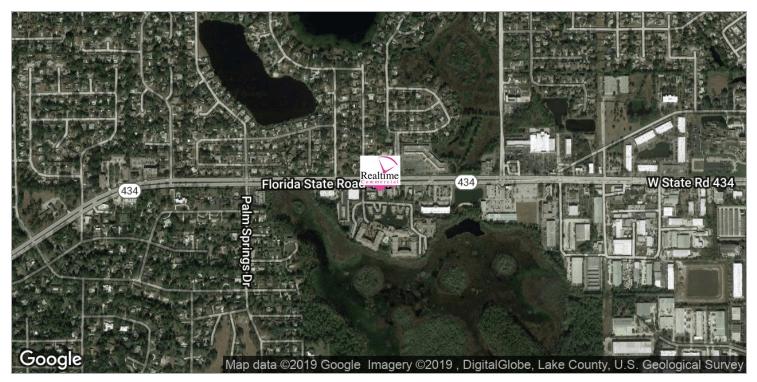

| \$213.10   | Retail Showroom with Offices and Work Shop in Back                          |  |  |
|                  |            |                                                                             |  |  |

#### Michael Curtin | 203.240.4121 | Mcurtin@realtimecre.com

1140 W State Road 434, Longwood, FL 32750



# AERIAL PHOTO



#### Michael Curtin | 203.240.4121 | Mcurtin@realtimecre.com

1140 W State Road 434, Longwood, FL 32750



## **BUILDING DIMENSIONS**

Parcel: 01-21-29-5CK-0200-0020

Building No.: 1

Page No: 1



#### Michael Curtin | 203.240.4121 | Mcurtin@realtimecre.com

1140 W State Road 434, Longwood, FL 32750



### RETAILER MAP



#### Michael Curtin | 203.240.4121 | Mcurtin@realtimecre.com

1140 W State Road 434, Longwood, FL 32750



### LOCATION MAPS





#### Michael Curtin | 203.240.4121 | Mcurtin@realtimecre.com

1140 W State Road 434, Longwood, FL 32750



### DEMOGRAPHICS MAP & REPORT



| POPULATION                              | 1 MILE              | 3 MILES               | 5 MILES               |
|-----------------------------------------|---------------------|-----------------------|-----------------------|
| Total population                        | 6,430               | 63,067                | 187,607               |
| Median age                              | 45.2                | 40.3                  | 39.0                  |
| Median age (Male)                       | 43.5                | 38.3                  | 37.6                  |
| Median age (Female)                     | 48.3                | 42.7