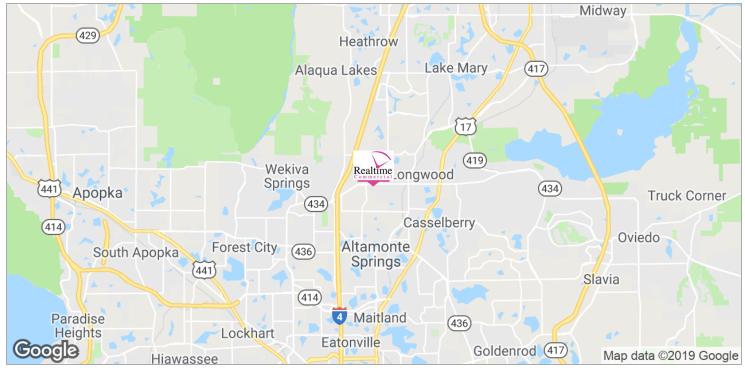

| \$213.10   | Retail Showroom with Offices and Work Shop in Back                          |  |  |
|                  |            |                                                                             |  |  |

#### Michael Curtin | 203.240.4121 | Mcurtin@realtimecre.com

1140 W State Road 434, Longwood, FL 32750



# AERIAL PHOTO



#### Michael Curtin | 203.240.4121 | Mcurtin@realtimecre.com

1140 W State Road 434, Longwood, FL 32750



## **BUILDING DIMENSIONS**

Parcel: 01-21-29-5CK-0200-0020

Building No.: 1

Page No: 1



#### Michael Curtin | 203.240.4121 | Mcurtin@realtimecre.com

1140 W State Road 434, Longwood, FL 32750



### RETAILER MAP



#### Michael Curtin | 203.240.4121 | Mcurtin@realtimecre.com

1140 W State Road 434, Longwood, FL 32750



### LOCATION MAPS





#### Michael Curtin | 203.240.4121 | Mcurtin@realtimecre.com

1140 W State Road 434, Longwood, FL 32750



### DEMOGRAPHICS MAP & REPORT



| POPULATION                              | 1 MILE              | 3 MILES               | 5 MILES               |
|-----------------------------------------|---------------------|-----------------------|-----------------------|
| Total population                        | 6,430               | 63,067                | 187,607               |
| Median age                              | 45.2                | 40.3                  | 39.0                  |
| Median age (Male)                       | 43.5                | 38.3                  | 37.6                  |
| Median age (Female)                     | 48.3                | 42.7