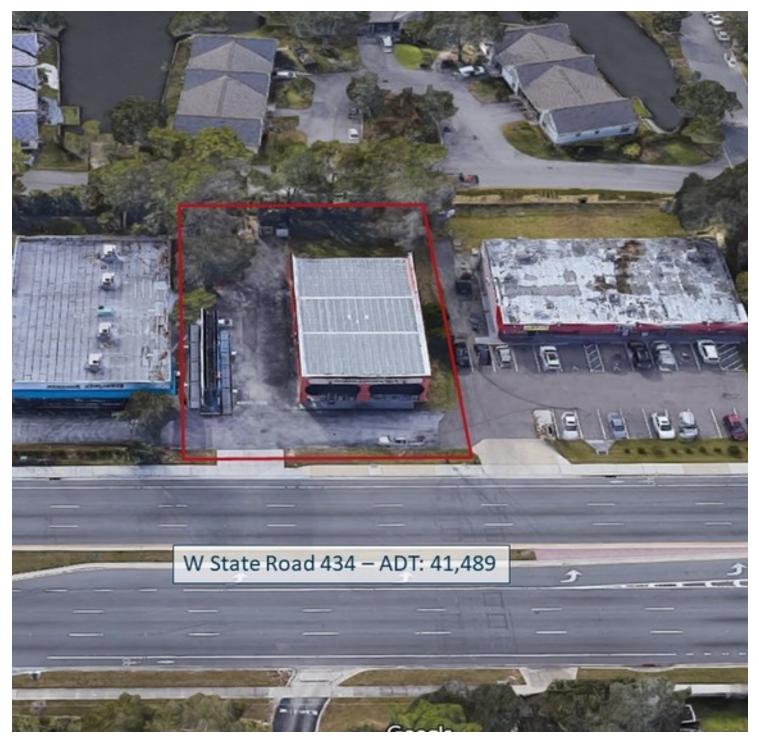

| • 100 SF of Frontage on W SR 434                                            |  |  |
| Market:          | Orlando    | Close proximity with Interstate I-4, within 1 mile                          |  |  |
| Submarket:       | Longwood   | Perfect for Retail or Business Owner                                        |  |  |
|                  | Longwood   | Ability to easily subdivide                                                 |  |  |
| Price / SF:      | \$213.10   | Retail Showroom with Offices and Work Shop in Back                          |  |  |
|                  |            |                                                                             |  |  |

#### Michael Curtin | 203.240.4121 | Mcurtin@realtimecre.com

1140 W State Road 434, Longwood, FL 32750



# AERIAL PHOTO



#### Michael Curtin | 203.240.4121 | Mcurtin@realtimecre.com

1140 W State Road 434, Longwood, FL 32750



## **BUILDING DIMENSIONS**

Parcel: 01-21-29-5CK-0200-0020

Building No.: 1

Page No: 1



#### Michael Curtin | 203.240.4121 | Mcurtin@realtimecre.com

1140 W State Road 434, Longwood, FL 32750



### RETAILER MAP



#### Michael Curtin | 203.240.4121 | Mcurtin@realtimecre.com

1140 W State Road 434, Longwood, FL 32750



### LOCATION MAPS





#### Michael Curtin | 203.240.4121 | Mcurtin@realtimecre.com

1140 W State Road 434, Longwood, FL 32750



### DEMOGRAPHICS MAP & REPORT



| POPULATION                              | 1 MILE              | 3 MILES               | 5 MILES               |
|-----------------------------------------|---------------------|-----------------------|