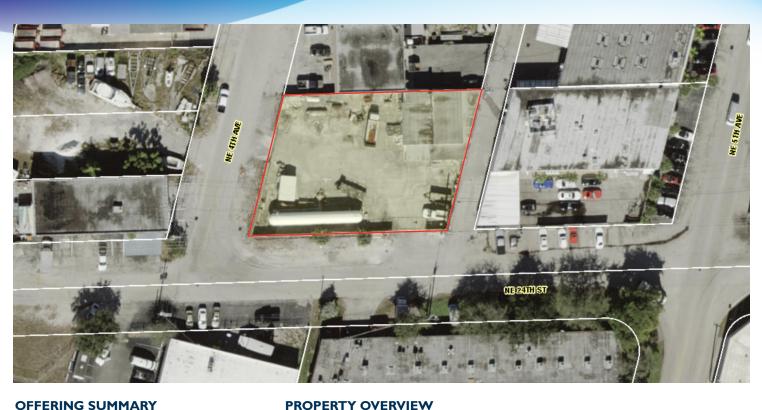

## **EXECUTIVE SUMMARY**

• 2410 NE 4th Ave Pompano Beach, FL 33064

#### **OFFERING SUMMARY**

Sale Price: \$435,000 Well located property in the heart of Pompano Beach Prominent features include 2 separate entrances, fenced perimeter

Office/storage building

Price / SF: \$175.54

**LOCATION OVERVIEW** 

Lot Size: 0.36 Acres Property is I block north of the Hwy US-I and Copans Rd intersection

**Building Size:** 2,478 SF

|-| Zoning:

APN#: 4842-24-23-0130