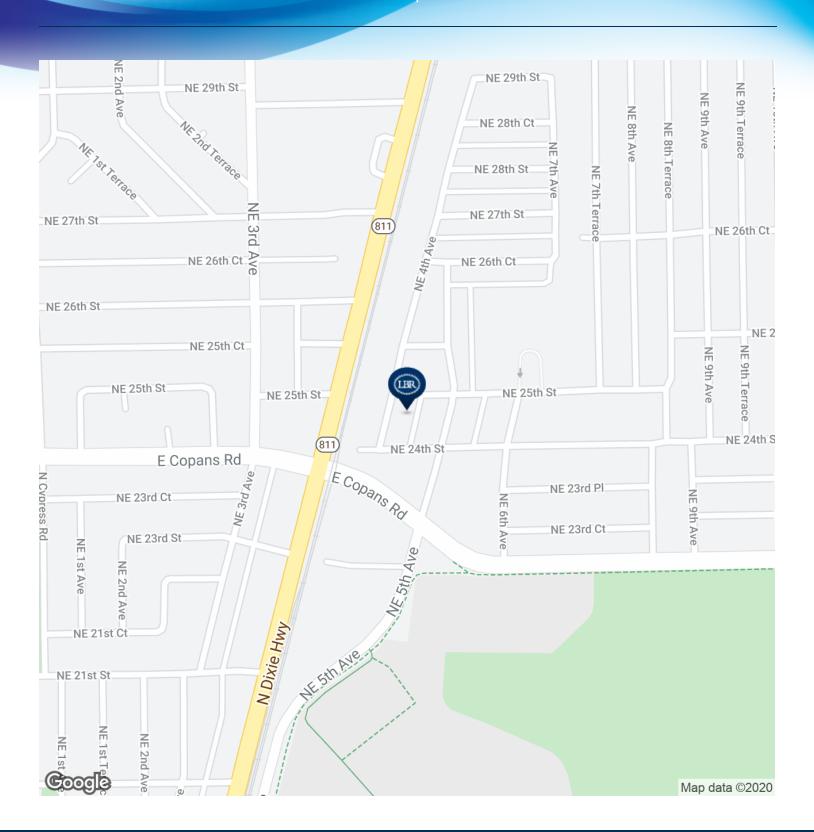

## **EXECUTIVE SUMMARY**

• 2410 NE 4th Ave Pompano Beach, FL 33064



#### **OFFERING SUMMARY**

Sale Price: \$435,000 Well located property in the heart of Pompano Beach Prominent features include 2 separate entrances, fenced perimeter

Office/storage building

Price / SF: \$175.54

**LOCATION OVERVIEW** 

Lot Size: 0.36 Acres Property is I block north of the Hwy US-I and Copans Rd intersection

**Building Size:** 2,478 SF

|-| Zoning:

APN#: 4842-24-23-0130

# **ADDITIONAL PHOTOS**

• 2410 NE 4th Ave Pompano Beach, FL 33064



Principal | Broker 321.722.0707 X13 jeff@teamlbr.com Lightle Beckner Robison 321.722.0707 • teamlbr.com 70 W. Hibiscus Blvd., Melbourne, FL 32901

## **LOCATION MAPS**

• 2410 NE 4th Ave Pompano Beach, FL 33064



### **DEMOGRAPHICS MAP & REPORT**

• 2410 NE 4th Ave Pompano Beach, FL 33064



| POPULATION          | I MILE   | 2 MILES   | 3 MILES   |
|---------------------|----------|-----------|-----------|
| Total Population    | 16,130   | 55,312    | 112,105   |
| Median age          | 37.5     | 38.6      | 40.2      |
| Median age (Male)   | 36.4     | 38.0      | 39.6      |
| Median age (Female) | 39.1     | 39.6      | 41.2      |
|                     |          |           |           |
| HOUSEHOLDS & INCOME | I MILE   | 2 MILES   | 3 MILES   |
| Total households    | 5,125    | 19,080    | 42,664    |
| # of persons per HH | 3.1      | 2.9       | 2.6       |
| Average HH income   | \$48,405 | \$62,437  | \$65,191  |
| Average house value |          | \$369,257 | \$336,198 |

<sup>\*</