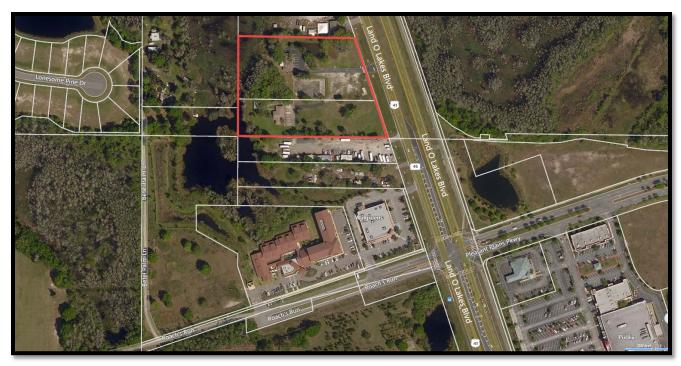

# 9,986± SF Warehouse-Office on 4.84± Acres, Central Pasco

### For Sale

8005 & 8011 Land O'Lakes Blvd., Land O'Lakes, FL 34638

## Property Information

- Two Parcels Totaling 4.84± Commercial Acres on US 41
- South of SR 52, Across from Publix Shopping Center
- Zoned C3 Commercial Light Manufacturing and Future Land Use is ROR
- Building 1: Concrete Block Built in 2002; 2,090± SF
- Building 2: Concrete Block Built in 1955; 1,896± SF Rebuilt in 1997-1998
- Warehouse: Metal Building Built in 2015; 6,000± SF
- Property Offering Price: \$1,495,000