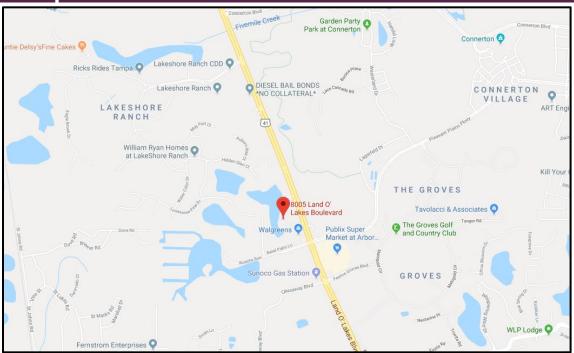

### For Sale

8005 & 8011 Land O'Lakes Blvd., Land O'Lakes, FL 34638

## Property Information

- Two Parcels Totaling 4.84± Commercial Acres on US 41
- South of SR 52, Across from Publix Shopping Center
- Zoned C3 Commercial Light Manufacturing and Future Land Use is ROR
- Building 1: Concrete Block Built in 2002; 2,090± SF
- Building 2: Concrete Block Built in 1955; 1,896± SF Rebuilt in 1997-1998
- Warehouse: Metal Building Built in 2015; 6,000± SF
- Property Offering Price: \$1,495,000