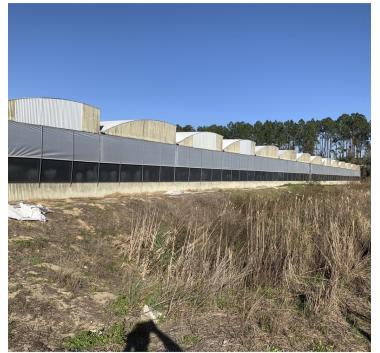

#### **PROPERTY HIGHLIGHTS**

- >166,000 Sq. ft. hoop and sawtooth greenhouses
- > 15,000 sq. ft. shade house
- 4800 sq. ft. warehouse and offices
- 15 acres of land in the path of growth
- · Conserve II reclaimed water provides irrigation and heat