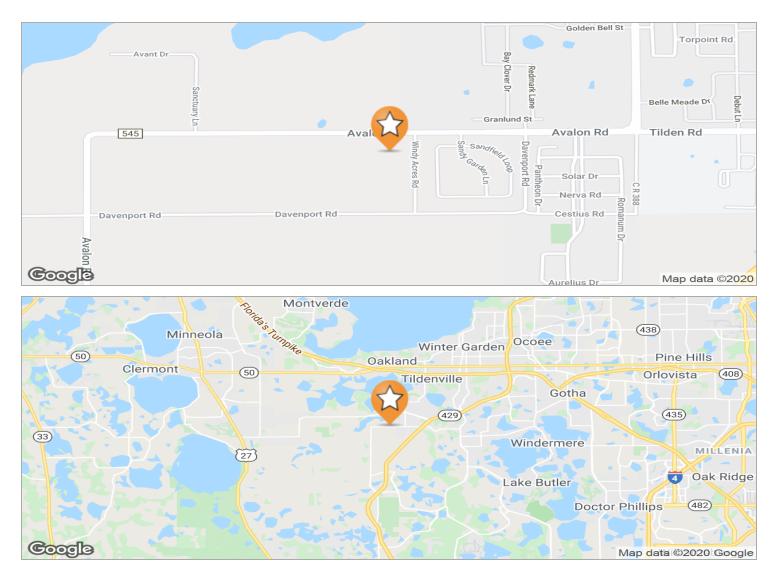

#### Location Maps 2

### LOCATION DESCRIPTION

This 15 acre foliage nursery in located in an area of explosive growth. Fronting on Avalon road and on Daveport road and 3 miles to the toll road, this property is centrally located about 10 miles to downtown Orlando.

### DRIVING DIRECTIONS

From the 429 and Stoneybrook West Parkway head west about 3 miles to Avalon road (PUBLIX) and head South on Avalon road to intersection.

ID#: 664773

Rick Gonzalez, CCIM, ALC, MSC rick@crosbydirt.com