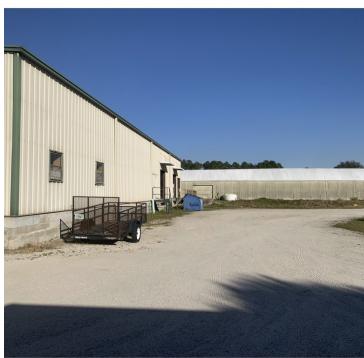

#### **PROPERTY HIGHLIGHTS**

- >166,000 Sq. ft. hoop and sawtooth greenhouses
- > 15,000 sq. ft. shade house
- 4800 sq. ft. warehouse and offices
- 15 acres of land in the path of growth
- · Conserve II reclaimed water provides irrigation and heat

## GREEN MACHINE FOLIAGE NURSERY 3103 Avalon Road, Winter Garden, FL 34787

Additional Photos

ID#: 664773

Rick Gonzalez, CCIM, ALC, MSC rick@crosbydirt.com

**crosbydirt.com** 225 West Main St Tavares, FL 32778 863.293.5600