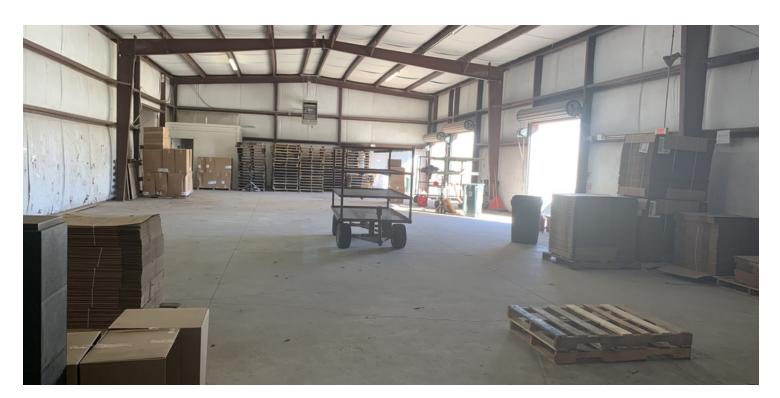

#### **PROPERTY HIGHLIGHTS**

- >166,000 Sq. ft. hoop and sawtooth greenhouses
- > 15,000 sq. ft. shade house
- 4800 sq. ft. warehouse and offices
- 15 acres of land in the path of growth
- · Conserve II reclaimed water provides irrigation and heat