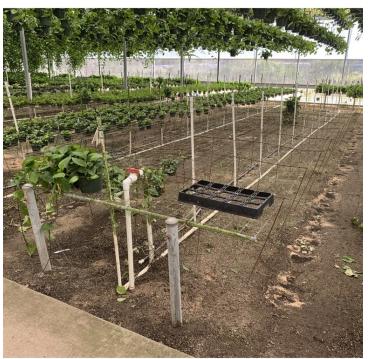

### PROPERTY OVERVIEW

Very successful ongoing foliage nursery with over \$1.4 million in sales to major grocery and retail chains. Owners will stay on after the sale to introduce new owners to their buyers and teach many tricks of the trade. Green Machine is known for the highest qualtiy pathos, ivy, and crotons in the industry. This is a once in a lifetime opportunity to buy an ongoing business with a stable customer base. The 15 acre site is in the path of growth.

## GREEN MACHINE FOLIAGE NURSERY 3103 Avalon Road, Winter Garden, FL 34787

Additional Photos

ID#: 664773

Rick Gonzalez, CCIM, ALC, MSC rick@crosbydirt.com

**crosbydirt.com** 225 West Main St Tavares, FL 32778 863.293.5600