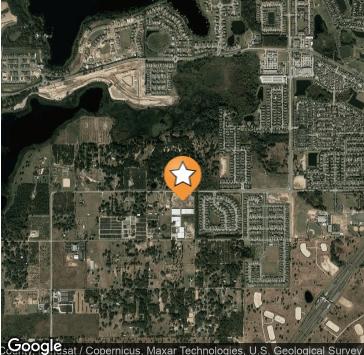

#### Location Maps 2

### LOCATION DESCRIPTION

This 15 acre foliage nursery in located in an area of explosive growth. Fronting on Avalon road and on Daveport road and 3 miles to the toll road, this property is centrally located about 10 miles to downtown Orlando.