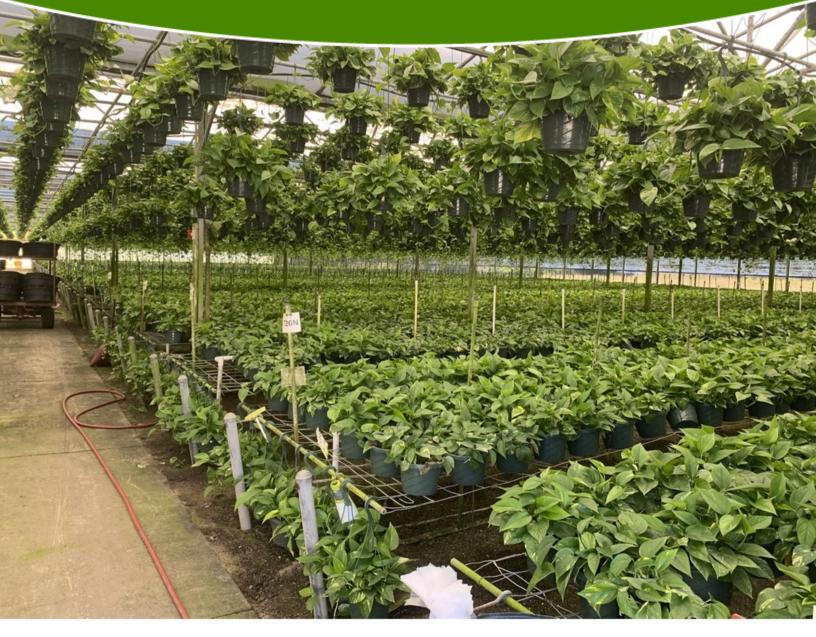

### PROPERTY OVERVIEW

Very successful ongoing foliage nursery with over \$1.4 million in sales to major grocery and retail chains. Owners will stay on after the sale to introduce new owners to their buyers and teach many tricks of the trade. Green Machine is known for the highest qualtiy pathos, ivy, and crotons in the industry. This is a once in a lifetime opportunity to buy an ongoing business with a stable customer base. The 15 acre site is in the path of growth.

#### **PROPERTY HIGHLIGHTS**

- >166,000 Sq. ft. hoop and sawtooth greenhouses
- > 15,000 sq. ft. shade house
- 4800 sq. ft. warehouse and offices
- 15 acres of land in the path of growth
- · Conserve II reclaimed water provides irrigation and heat