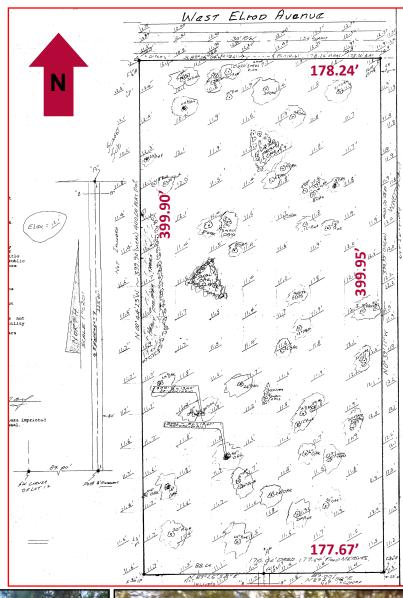

or Townhomes/ Multi-Family
- Previously approved 1987 PD for 20 townhomes
- ❖ Future Land Use for the East 1/2 of the property is R-35 and the West 1/2 R-20
- New PD application might allow up to 30 TH units
- Under the Future Land Use up to 45 multi-family units might be possible
- ❖ Single Family Res.: Estimated 8-12 lots
- Parcel ID: A-16-30-18-41X-000002-00012.0
- ❖ Size: 1.64 acres MOL (71,169 SF)
- Existing residence 3,362 SF, built in 2000
- **❖ ASKING PRICE:** \$1,275,000 (JUST REDUCED)

#### **LOCATION MAP**



## SOUTH TAMPA TOWNHOUSE SITE

3902 W. Elrod Ave., Tampa FL, 33616



## APPROVED PD SITE PLAN 20 TOWNHOMES

# H-1886 (30) WEST ELROD AVE ELROD AVENUE ESPAN TO CITY SO, LENCE (LIHON) KEIEHLICH SS RADIUS TURNARE SCO, LISW SIMEEL GO PENCE (TREACH.) RETERTIEN

### **SURVEY**