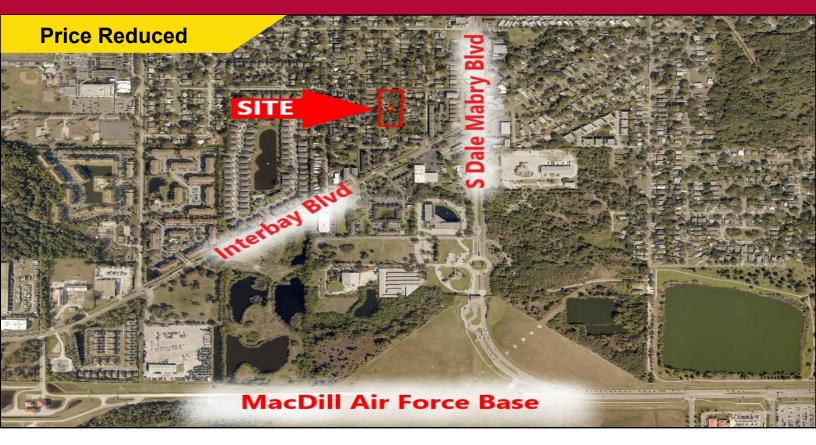

## SOUTH TAMPA TOWNHOUSE SITE

3902 W. Elrod Ave., Tampa, FL 33616

#### **FEATURES**

- Excellent Development Opp. for Townhomes/ Multi-Family
- Previously approved 1987 PD for 20 townhomes
- ❖ Future Land Use for the East 1/2 of the property is R-35 and the West 1/2 R-20
- New PD application might allow up to 30 TH units
- Under the Future Land Use up to 45 multi-family units might be possible
- ❖ Single Family Res.: Estimated 8-12 lots
- Parcel ID: A-16-30-18-41X-000002-00012.0
- ❖ Size: 1.64 acres MOL (71,169 SF)
- Existing residence 3,362 SF, built in 2000
- **❖ ASKING PRICE:** \$1,275,000 (JUST REDUCED)

#### **LOCATION MAP**