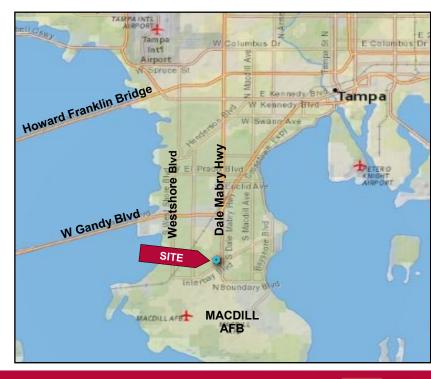

For Sale: Multi-Family Development Site

## SOUTH TAMPA TOWNHOUSE SITE

3902 W. Elrod Ave., Tampa, FL 33616





#### **FEATURES**

- Excellent Development Opp. for Townhomes/ Multi-Family
- Previously approved 1987 PD for 20 townhomes
- ❖ Future Land Use for the East 1/2 of the property is R-35 and the West 1/2 R-20
- New PD application might allow up to 30 TH units
- Under the Future Land Use up to 45 multi-family units might be possible
- ❖ Single Family Res.: Estimated 8-12 lots
- Parcel ID: A-16-30-18-41X-000002-00012.0
- ❖ Size: 1.64 acres MOL (71,169 SF)
- Existing residence 3,362 SF, built in 2000
- **❖ ASKING PRICE:** \$1,275,000 (JUST REDUCED)

#### **LOCATION MAP**



## SOUTH TAMPA TOWNHOUSE SITE

3902 W. Elrod Ave., Tampa FL, 33616



## APPROVED PD SITE PLAN 20 TOWNHOMES

# H-1886 (30) WEST ELROD AVE ELROD AVENUE ESPAN TO CITY SO, LENCE (LIHON) KEIEHLICH SS RADIUS TURNARE SCO, LISW SIMEEL GO PENCE (TREACH.) RETERTIEN

### **SURVEY**