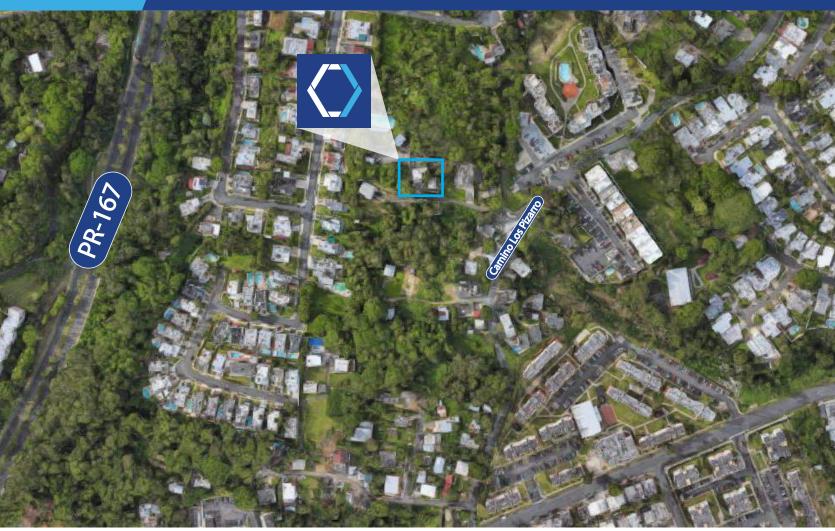

44, INTERIOR ROAD LOS PIZARROS, SAN JUAN, PUERTO RICO

### **PROPERTY DETAILS**

This picturesque multi-family property contains two structures; the first of which holds five resi dential units and the other, three. Located in the third most populated area of San Juan, the future owner of this property will find no shortage of tenants for the eight apartments. Centrally located in Cupey, the property offers close proximity to countless amenities including Galleria Pacifico, a shopping mall, restaurants, grocery stores, banks, medical and other professional services.

#### **SITE AREA**

1,000 sq. meters

#### **BUILDING AREA**

6,283 sq. feet

#### **ZONING:**

(R-1) Residential

## **COORDINATES:**

18.366603, -66.04933

# KM .9, PR-844, INTERIOR ROAD LOS PIZARROS, SAN JUAN, PUERTO RICO







American International Plaza 250 Muñoz Rivera Avenue Suite 350 Hato Rey, Puerto Rico 00918 www.christiansencommercial.com 787-778-7000