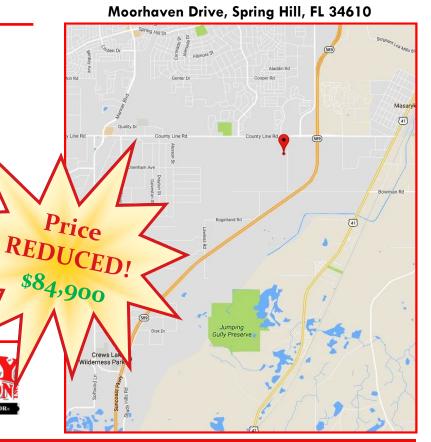

## **MOORHAVEN DRIVE SPRING HILL FL 34610**

| DEMOGRAPHICS    |               |          |               |
|-----------------|---------------|----------|---------------|
| <u>Radius</u>   | <u>1-Mile</u> | 3-Mile   | <u>5-Mile</u> |
| Population:     | 476           | 17,661   | 50,167        |
| Households:     | 168           | 6,692    | 19,528        |
| Average HH Inc: | \$70,506      | \$67,827 | \$66,672      |