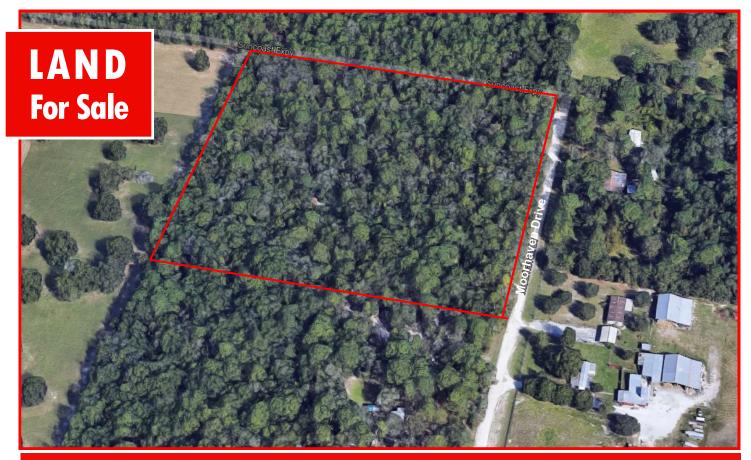

# 9.53 ACRES VACANT LAND

#### **PROPERTY HIGHLIGHTS**

- Vacant land in the path of growth;
- High and dry!;
- 9.53 acres total 632' x 659' MOL;
- Mostly wooded, with mature trees;
- Located just south of County Line Road and north west of the Suncoast Parkway;
- Near Crews Lake Wilderness Park and Jumping Gully Preserve;
- Zoning: Agricultural Residential District.