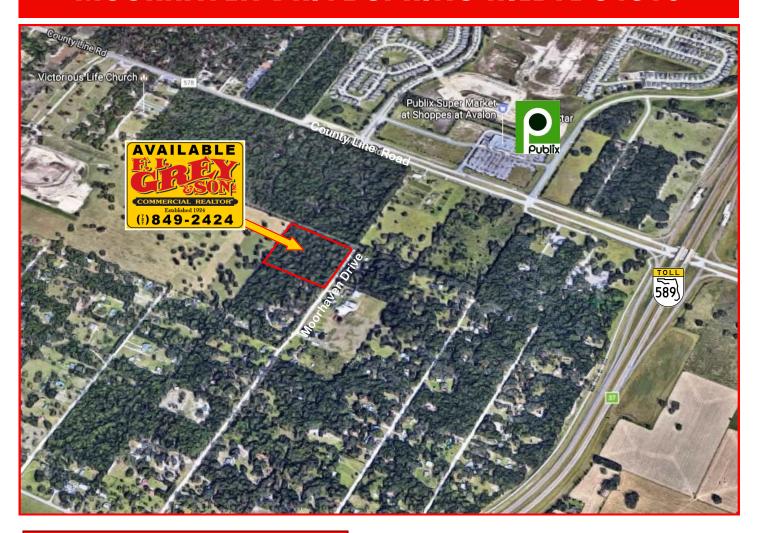

#### **PROPERTY HIGHLIGHTS**

- Vacant land in the path of growth;
- High and dry!;
- 9.53 acres total 632' x 659' MOL;
- Mostly wooded, with mature trees;
- Located just south of County Line Road and north west of the Suncoast Parkway;
- Near Crews Lake Wilderness Park and Jumping Gully Preserve;
- Zoning: Agricultural Residential District.

#### FOR INFORMATION, CONTACT:

Charles R. Grey Office: (727) 849-2424 Chuck@figrey.com