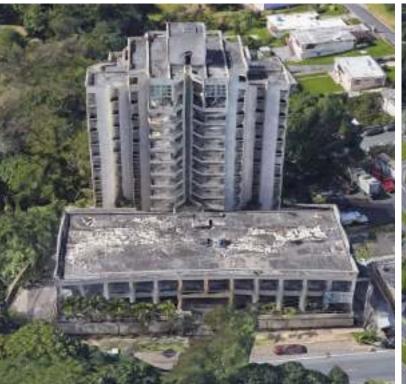

# **PROPERTY DETAILS**

This mixed-use property comprises a 14-story tower with 44 residential apartment units pending completion, and an unfinished 18,300 SF commercial building with 2 office levels and supporting parking garage holding 149 stalls. It benefits from its excellent location within the Cupey Ward of San Juan, just steps from the Galería Pacífico Shopping Center and the highly transited State Road PR-199 (Las Cumbres Avenue). Don't miss this excellent re-development opportunity to deploy CDBG funds.

## **BUILDING AREA**

Residential Bldg.: 44 units (1,194 to 1,894 SF ea.) Commercial Bldg.: approx. 18,300 SF