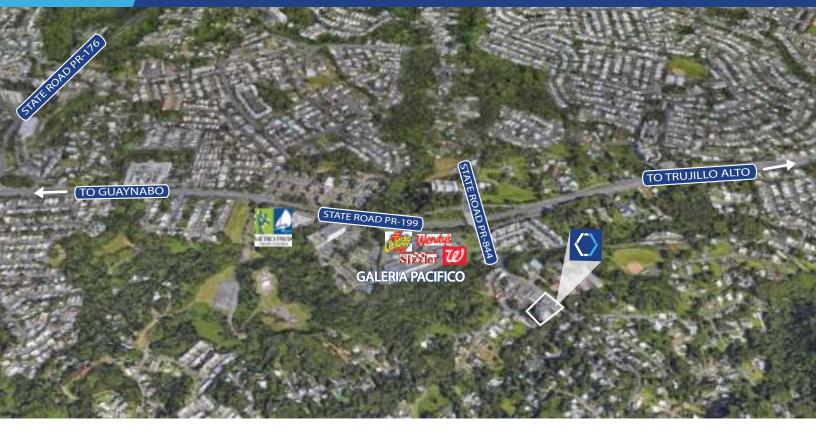

# **PROPERTY DETAILS**

This mixed-use property comprises a 14-story tower with 44 residential apartment units pending completion, and an unfinished 18,300 SF commercial building with 2 office levels and supporting parking garage holding 149 stalls. It benefits from its excellent location within the Cupey Ward of San Juan, just steps from the Galería Pacífico Shopping Center and the highly transited State Road PR-199 (Las Cumbres Avenue). Don't miss this excellent re-development opportunity to deploy CDBG funds.

## KM 3.3, PR-844, CUPEY BAJO WARD, SAN JUAN, PUERTO RICO

American International Plaza 250 Muñoz Rivera Avenue Suite 350 Hato Rey, Puerto Rico 00918 www.christiansencommercial.com 787-778-7000