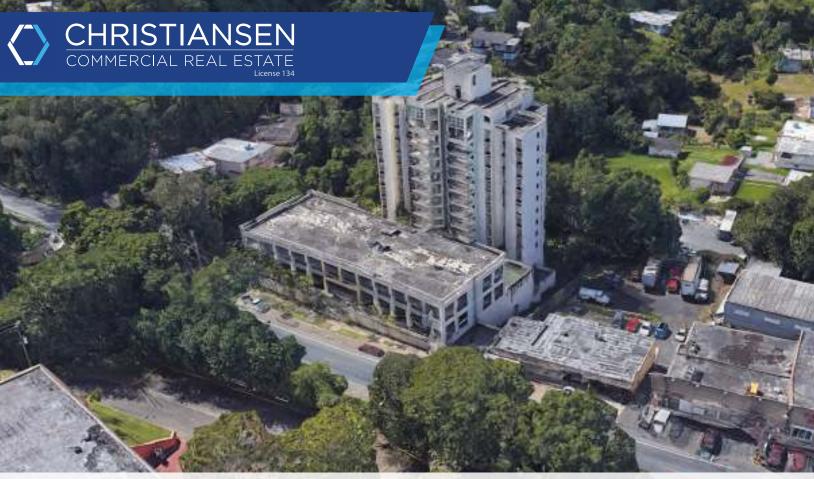

# **PROPERTY DETAILS**

This mixed-use property comprises a 14-story tower with 44 residential apartment units pending completion, and an unfinished 18,300 SF commercial building with 2 office levels and supporting parking garage holding 149 stalls. It benefits from its excellent location within the Cupey Ward of San Juan, just steps from the Galería Pacífico Shopping Center and the highly transited State Road PR-199 (Las Cumbres Avenue). Don't miss this excellent re-development opportunity to deploy CDBG funds.

## **BUILDING AREA**

Residential Bldg.: 44 units (1,194 to 1,894 SF ea.) Commercial Bldg.: approx. 18,300 SF