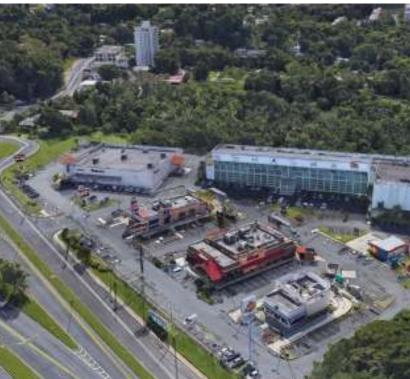

# **PROPERTY DETAILS**

This mixed-use property comprises a 14-story tower with 44 residential apartment units pending completion, and an unfinished 18,300 SF commercial building with 2 office levels and supporting parking garage holding 149 stalls. It benefits from its excellent location within the Cupey Ward of San Juan, just steps from the Galería Pacífico Shopping Center and the highly transited State Road PR-199 (Las Cumbres Avenue). Don't miss this excellent re-development opportunity to deploy CDBG funds.