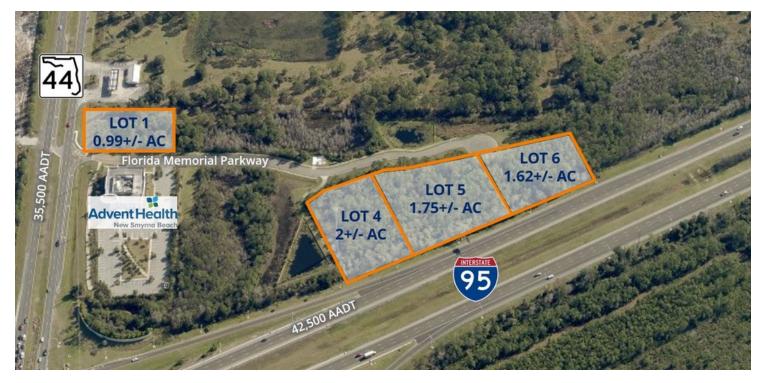

#### SE Corner Of SR 44 & I-95

225 Florida Memorial Parkway, New Smyrna Beach, FL 32168

| OFFERING SUMMARY |                       | PROPERTY OVERVIEW                                                                                                                                                                                                                                     |
|------------------|-----------------------|-------------------------------------------------------------------------------------------------------------------------------------------------------------------------------------------------------------------------------------------------------|
| SALE PRICE:      | \$449,000 - \$795,000 | Commercial Lots For Sale or Ground Lease.<br>Adjacent to 30,000+/- SF AdventHealth New Smyrna Beach Medical Plaza and<br>across the street from AdventHealth's 103 acre land acquisition.                                                             |
| LOT SIZE:        | 0.99 - 2+/- Acres     | Seller may consider some financing on Lots 5 and 6.<br>Located at the southeast corner of SR 44 and Interstate 95.<br>Interstate 95 Exposure.<br>Infrastructure complete, central retention, utilities stubbed.                                       |
| PARCEL NO:       | 7322-01-00-0010       | Wal-Mart Supercenter and McDonald's located at the northwest corner of SR                                                                                                                                                                             |
|                  | 7322-01-00-0040       | 44 and Interstate 95.<br>375,000 SF Shoppes at Coronado is planned adjacent to Wal-Mart Supercenter.                                                                                                                                                  |
|                  | 7322-01-00-0050       | Great for Medical/Professional Offices, Fast Food, Gas/Convenience, Hotel,                                                                                                                                                                            |
|                  | 7322-01-00-0060       | Restaurant, Dollar Store, etc.<br>Join on SR 44, Publix, Home Depot, Mullinax Ford, New Smyrna Beach<br>Chevrolet, New Smyrna Beach Chrysler Jeep Dodge Ram, ABC Fine Wine &<br>Spirits, Bealls Outlet, Dunkin' Donuts, and many other new retailers. |
| TRAFFIC COUNT:   | SR 44 - 35,500 AADT   |                                                                                                                                                                                                                                                       |
|                  | I-95 - 42,500 AADT    | AVAILABLE PARCELS:<br>Lot 1: 0.99+/- Acres - \$725,000 or Ground Lease \$70,000 Annually<br>Lot 4: 2.00+/- Acres - \$795,000 - May be dividable into two 1 acre lots<br>\$397,500 each                                                                |
| ZONING:          | Commercial PUD        | Lot 5: 1.75+/- Acres - \$499,000 - Seller financing available at 5%<br>Lot 6: 1.62+/- Acres - \$449,000 - Seller financing available at 5%<br>Net Usable Sites with Offsite Retention                                                                 |