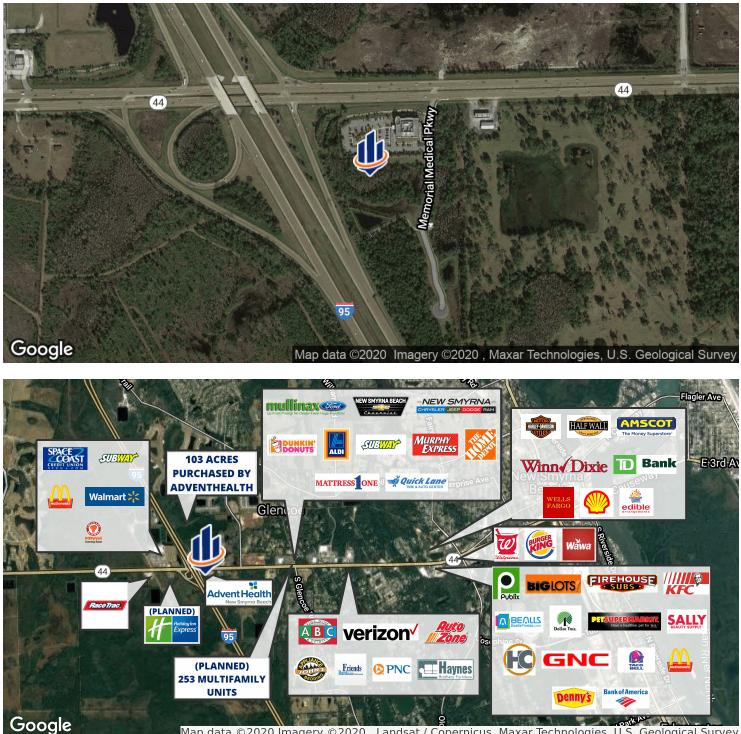

#### SE Corner Of SR 44 & I-95

225 Florida Memorial Parkway, New Smyrna Beach, FL 32168

| OFFERING SUMMARY |                       | PROPERTY OVERVIEW                                                                                                                                                                                                                                     |
|------------------|-----------------------|-------------------------------------------------------------------------------------------------------------------------------------------------------------------------------------------------------------------------------------------------------|
| SALE PRICE:      | \$449,000 - \$795,000 | Commercial Lots For Sale or Ground Lease.<br>Adjacent to 30,000+/- SF AdventHealth New Smyrna Beach Medical Plaza and<br>across the street from AdventHealth's 103 acre land acquisition.                                                             |
| LOT SIZE:        | 0.99 - 2+/- Acres     | Seller may consider some financing on Lots 5 and 6.<br>Located at the southeast corner of SR 44 and Interstate 95.<br>Interstate 95 Exposure.<br>Infrastructure complete, central retention, utilities stubbed.                                       |
| PARCEL NO:       | 7322-01-00-0010       | Wal-Mart Supercenter and McDonald's located at the northwest corner of SR                                                                                                                                                                             |
|                  | 7322-01-00-0040       | 44 and Interstate 95.<br>375,000 SF Shoppes at Coronado is planned adjacent to Wal-Mart Supercenter.                                                                                                                                                  |
|                  | 7322-01-00-0050       | Great for Medical/Professional Offices, Fast Food, Gas/Convenience, Hotel,                                                                                                                                                                            |
|                  | 7322-01-00-0060       | Restaurant, Dollar Store, etc.<br>Join on SR 44, Publix, Home Depot, Mullinax Ford, New Smyrna Beach<br>Chevrolet, New Smyrna Beach Chrysler Jeep Dodge Ram, ABC Fine Wine &<br>Spirits, Bealls Outlet, Dunkin' Donuts, and many other new retailers. |
| TRAFFIC COUNT:   | SR 44 - 35,500 AADT   |                                                                                                                                                                                                                                                       |
|                  | I-95 - 42,500 AADT    | AVAILABLE PARCELS:<br>Lot 1: 0.99+/- Acres - \$725,000 or Ground Lease \$70,000 Annually<br>Lot 4: 2.00+/- Acres - \$795,000 - May be dividable into two 1 acre lots<br>\$397,500 each                                                                |
| ZONING:          | Commercial PUD        | Lot 5: 1.75+/- Acres - \$499,000 - Seller financing available at 5%<br>Lot 6: 1.62+/- Acres - \$449,000 - Seller financing available at 5%<br>Net Usable Sites with Offsite Retention                                                                 |