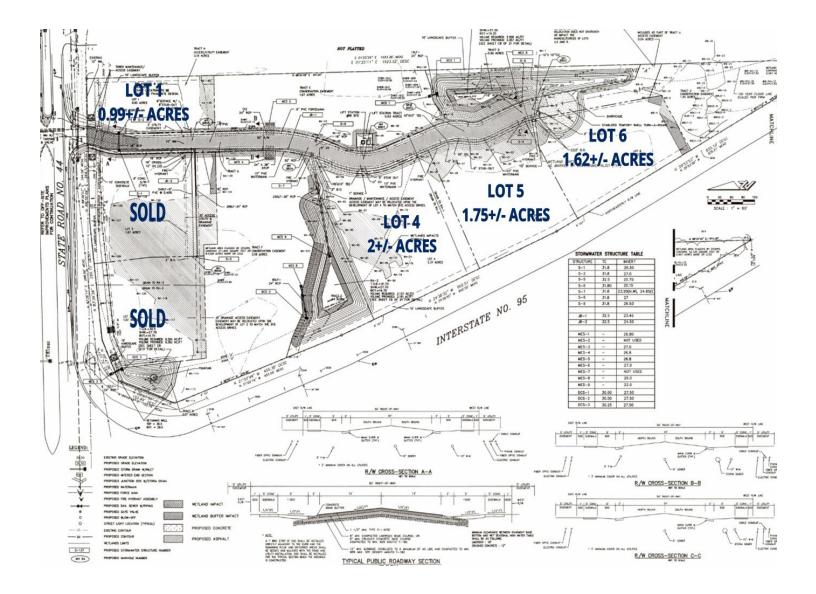

# Site Plan

John W. Trost, CCIM Principal | Senior Advisor 386.301.4581

john.trost@svn.com

ALLIANCE COMMERCIAL REAL ESTATE ADVISORS

#### SE Corner Of SR 44 & I-95

225 Florida Memorial Parkway, New Smyrna Beach, FL 32168

| OFFERING SUMMARY |                       | PROPERTY OVERVIEW                                                                                                                                                                                                                                     |
|------------------|-----------------------|-------------------------------------------------------------------------------------------------------------------------------------------------------------------------------------------------------------------------------------------------------|
| SALE PRICE:      | \$449,000 - \$795,000 | Commercial Lots For Sale or Ground Lease.<br>Adjacent to 30,000+/- SF AdventHealth New Smyrna Beach Medical Plaza and<br>across the street from AdventHealth's 103 acre land acquisition.                                                             |
| LOT SIZE:        | 0.99 - 2+/- Acres     | Seller may consider some financing on Lots 5 and 6.<br>Located at the southeast corner of SR 44 and Interstate 95.<br>Interstate 95 Exposure.<br>Infrastructure complete, central retention, utilities stubbed.                                       |
| PARCEL NO:       | 7322-01-00-0010       | Wal-Mart Supercenter and McDonald's located at the northwest corner of SR                                                                                                                                                                             |
|                  | 7322-01-00-0040       | 44 and Interstate 95.<br>375,000 SF Shoppes at Coronado is planned adjacent to Wal-Mart Supercenter.                                                                                                                                                  |
|                  | 7322-01-00-0050       | Great for Medical/Professional Offices, Fast Food, Gas/Convenience, Hotel,                                                                                                                                                                            |
|                  | 7322-01-00-0060       | Restaurant, Dollar Store, etc.<br>Join on SR 44, Publix, Home Depot, Mullinax Ford, New Smyrna Beach<br>Chevrolet, New Smyrna Beach Chrysler Jeep Dodge Ram, ABC Fine Wine &<br>Spirits, Bealls Outlet, Dunkin' Donuts, and many other new retailers. |
| TRAFFIC COUNT:   | SR 44 - 35,500 AADT   |                                                                                                                                                                                                                                                       |
|                  | I-95 - 42,500 AADT    | AVAILABLE PARCELS:<br>Lot 1: 0.99+/- Acres - \$725,000 or Ground Lease \$70,000 Annually<br>Lot 4: 2.00+/- Acres - \$795,000 - May be dividable into two 1 acre lots<br>\$397,500 each                                                                |
| ZONING:          | Commercial PUD        | Lot 5: 1.75+/- Acres - \$499,000 - Seller financing available at 5%<br>Lot 6: 1.62+/- Acres - \$449,000 - Seller financing available at 5%<br>Net Usable Sites with Offsite Retention                                                                 |