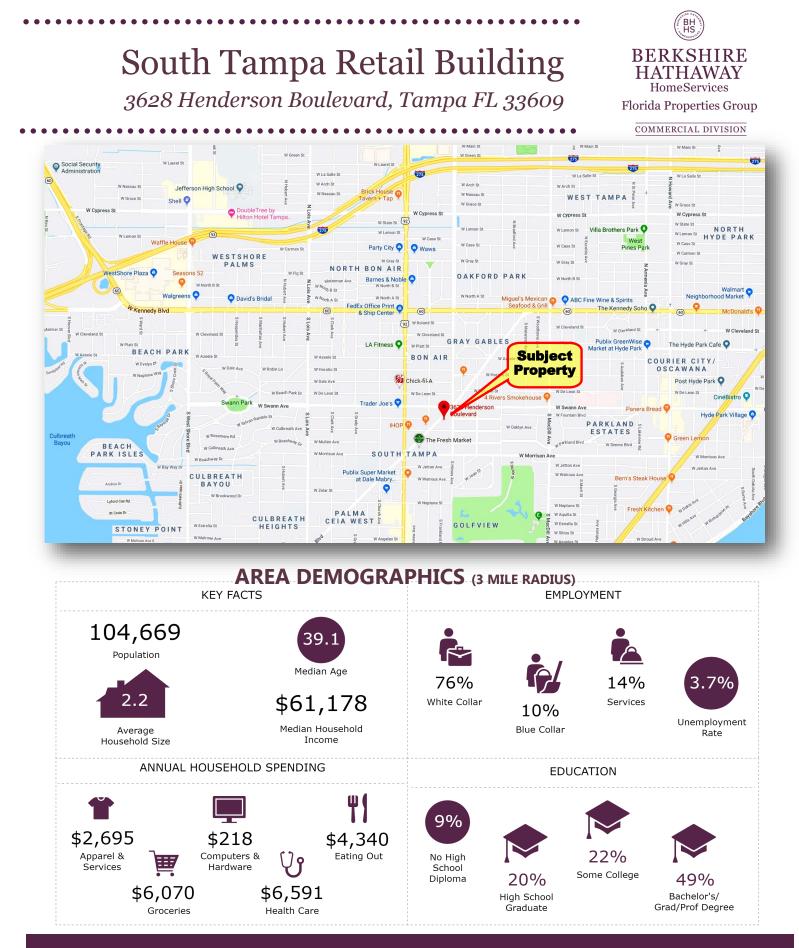

## South Tampa Retail Building

3628 Henderson Boulevard, Tampa FL 33609





## **Offering Price \$950,000**

- 6,488<u>+</u> GSF retail building, Zoned CG
- First floor: 2,308 + SF with A/C & 936 + SF production area
- Second floor: 7 offices with A/C totaling 904 ± SF
- Second floor: 2,340 ± storage with 14'- 20' ceiling heights
- 10 parking spaces; 1 handicap space
- Flood Zone X– Not in a flood zone



Liz Menéndez, CCIM Senior Associate lmenendez@bhhsflpg.com (727) 409-0101

Awarded #3 Producing Berkshire Hathaway Commercial Real Estate Company Worldwide 2018 Teamwork | Integrity | Passion | Excellence

4950 West Kennedy Boulevard, Suite 300, Tampa, FL 33609 | 7916 Evolutions Way, Suite 210, Trinity, FL 34655

PH 813.739.5700 | bhhsflpcommercial.com



This information is from sources deemed to be reliable. We are not responsible for misstatements of facts, errors or omissions, prior sale, change of price, and/or terms or withdrawal from the market without notice. Buyer should verify all information with its' own representatives as well as state and local agencies. Brokers please note that a variable rate commission may exist on this offering that might result in a lower commission cost to the Seller if a Buyer's broker is not involved in the transaction. ©2019 BHH Affiliates, LLC. An independently owned and operated franchisee of BHH Affiliates, LLC. Berkshire Hathaway Home-