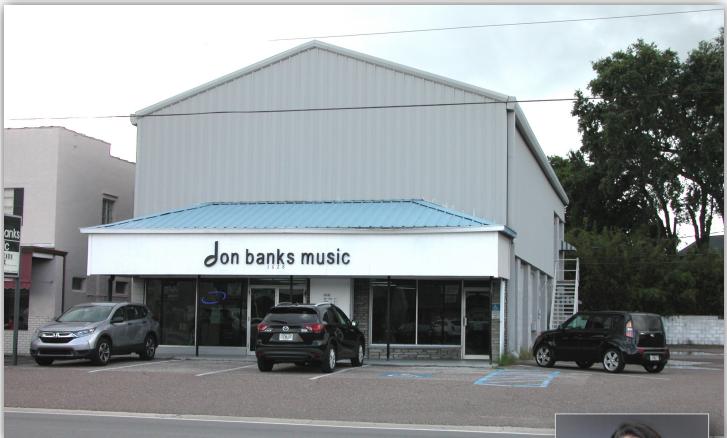

## South Tampa Retail Building

3628 Henderson Boulevard, Tampa FL 33609

## **Offering Price \$950,000**

- 6,488<u>+</u> GSF retail building, Zoned CG
- First floor: 2,308 + SF with A/C & 936 + SF production area
- Second floor: 7 offices with A/C totaling 904 ± SF
- Second floor: 2,340 ± storage with 14'- 20' ceiling heights
- 10 parking spaces; 1 handicap space
- Flood Zone X– Not in a flood zone