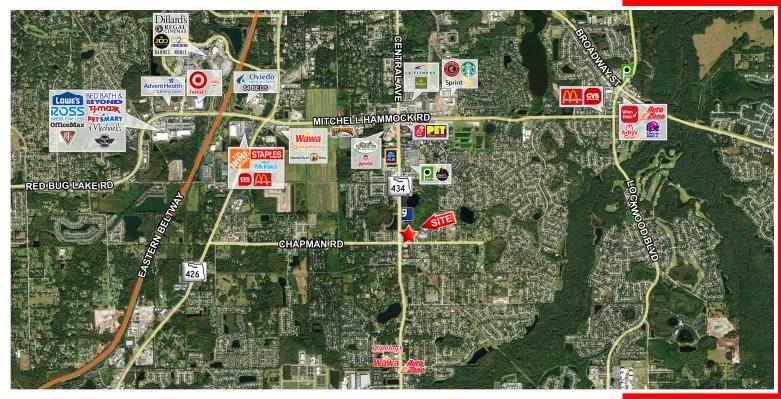

# **AVAILABLE FOR LEASE**

± 2,940 SF Space Available

2000 Alafaya Trail, Oviedo, FL

- Southern end of the growing Oviedo Retail Market
- Lighted Intersection of Alafaya Trail & recently widened W.
  Chapman Road which ties into 426
- Freestanding building with an abundance of parking
- 6 minutes north of the University of Central Florida main campus
- Located within the City of Oviedo

# SEVELL REALTY PARTNERS

COMMERCIAL REAL ESTATE SERVICES

Traffic Counts:Alafaya Trail39,500 - vpdChapman Rd22,000 - vpd

| DEMOGRAPHICS          | 1-MILE       | 3-MILE       | 5-MILE       |
|-----------------------|--------------|--------------|--------------|
|                       | <b>RANGE</b> | <b>RANGE</b> | <b>RANGE</b> |
| POPULATION            | 7,442        | 65,108       | 167,007      |
| MEDIAN AGE            | 35.0         | 33.3         | 31.5         |
| AVG. HOUSEHOLD INCOME | \$83,110     | \$93,648     | \$89,595     |