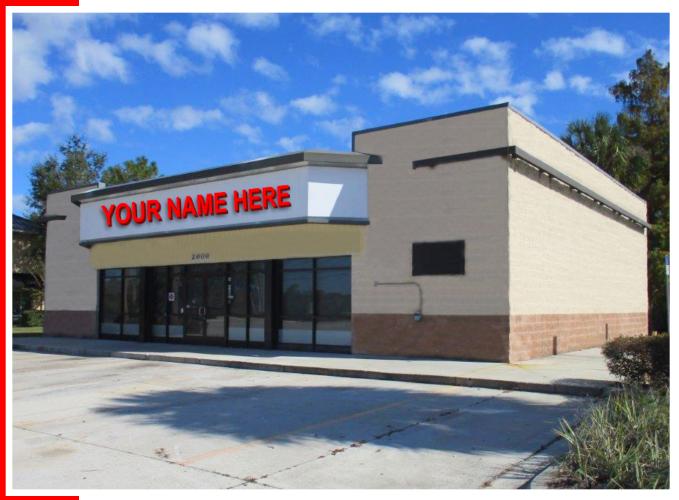

# **AVAILABLE FOR LEASE**

± 2,940 SF Space Available

2000 Alafaya Trail, Oviedo, FL

- Southern end of the growing Oviedo Retail Market
- Lighted Intersection of Alafaya Trail & recently widened W.
  Chapman Road which ties into 426
- Freestanding building with an abundance of parking
- 6 minutes north of the University of Central Florida main campus
- Located within the City of Oviedo