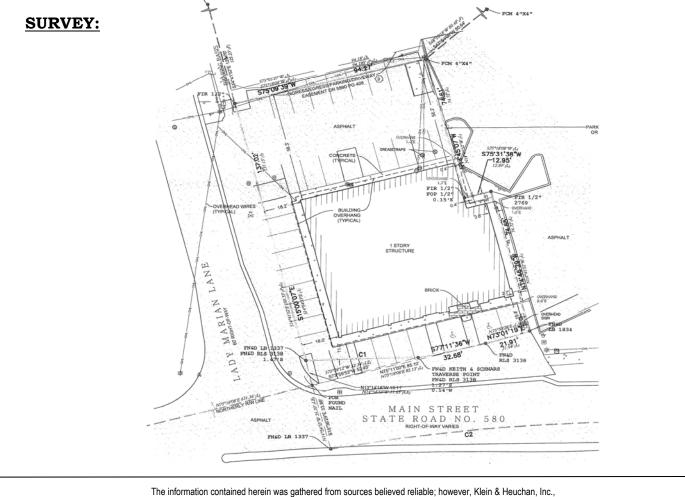

## **PROPERTY OVERVIEW**

ADDRESS: 1280 Main St. Dunedin, FL 34698

LAND AREA: 14,854 SF DIMENSIONS: Frontage: 108.40 Ft. (Irregular)

IMPROVEMENTS: 6,100 SF

YEAR BUILT: 1958/reconfigured in 1983

**PARKING**: 31 spaces + cross easements **PRESENT USE**: Restaurant

LEGAL DESCRIPTION: Lengthy in listing file

**UTILITIES**: Electric – Duke Energy Water, Sewer & Trash – City of Dunedin

**TAXES**: \$7,271.62 (2019)

**PARCEL ID #**: 26-28-15-00000-240-1100 **TRAFFIC COUNT:** 30,000 A.A.D.T (2017)