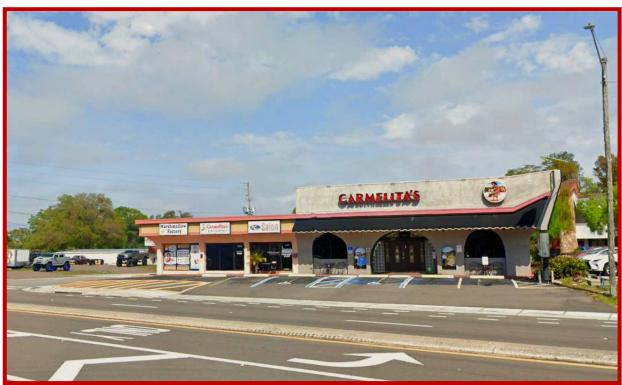

## 1280 MAIN STREET DUNEDIN, FL 34698

- 6,100 SF
- ANCHORED BY CARMELITA'S MEXICAN GRILL
- \$78,039 NOI
- 8.72 % CAP
- **SALE PRICE**: \$895,000

Rev. 1/13/2020

## **PROPERTY OVERVIEW**

ADDRESS: 1280 Main St. Dunedin, FL 34698

LAND AREA: 14,854 SF DIMENSIONS: Frontage: 108.40 Ft. (Irregular)

IMPROVEMENTS: 6,100 SF

YEAR BUILT: 1958/reconfigured in 1983

**PARKING**: 31 spaces + cross easements **PRESENT USE**: Restaurant

**SALE PRICE**: \$895,000

**NOTES:** Very successful Mexican Restaurant as anchor with Beauty Salon & other retail users. Located on major artery near Downtown, Hospitals and the Countryside area.

KEY HOOK #: NoneASSOCIATES: Mark S. Klein, CCIMK&H SIGNAGE: NoneLISTING CODE: SI-1531-3-13SHOWING INFORMATION: Call Listing Agent to set appointment.