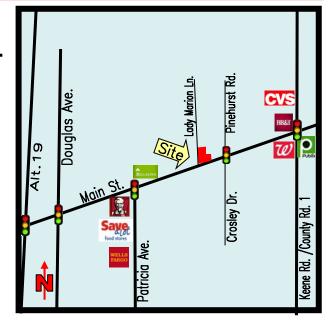

**MORTGAGE HOLDER**: Flagship Bank **BALANCE:** \$200,000

**LOCATION**: NEC of Main Street & Lady Marion Lane.

**ZONING**: FX-M, Form Based Medium, City of Dunedin **LAND USE**: CG – Commercial General **FLOOD ZONE**: X – No flood insurance required