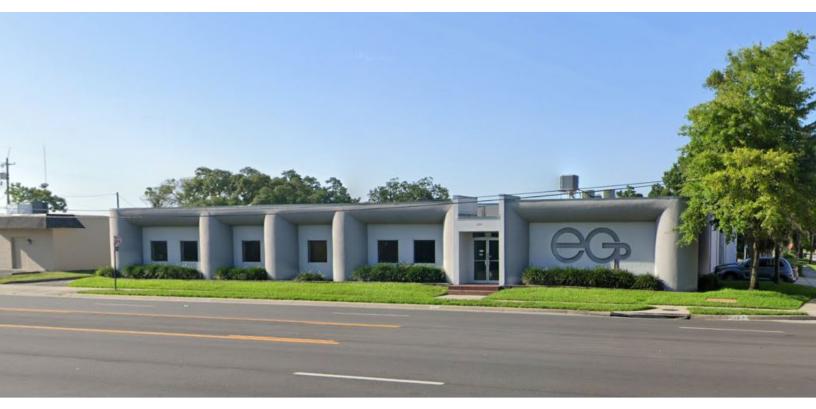

# Downtown Office/Warehouse Building

1420 W Washington St, Orlando, FL 32805

## **Building Features**

- Space: 18,100± sf office/warehouse on 1.10± ac; current ratio is approximately 60%/40% office/warehouse
- Parking: 35± spaces, with an adjacent vacant lot, for a total of 62± spaces
- Zoning: I-G, City of Orlando
- Location: Downtown Orlando, in the "West Colonial Opportunity Zone"
- **Power:** 3-Phase 400 amp
- Doors: One dock-well and one grade-level roll-up