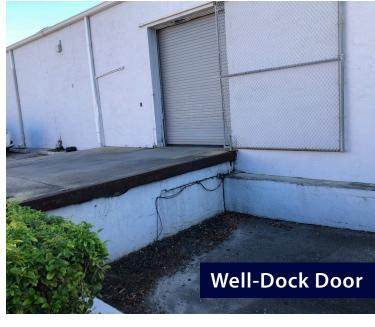

## **Building Features**

- Space: 18,100± sf office/warehouse on 1.10± ac; current ratio is approximately 60%/40% office/warehouse
- Parking: 35± spaces, with an adjacent vacant lot, for a total of 62± spaces
- Zoning: I-G, City of Orlando
- Location: Downtown Orlando, in the "West Colonial Opportunity Zone"
- **Power:** 3-Phase 400 amp
- Doors: One dock-well and one grade-level roll-up