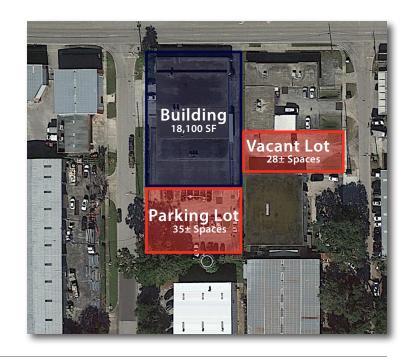

## **Building Features**

- Space: 18,100± sf office/warehouse on 1.10± ac; current ratio is approximately 60%/40% office/warehouse
- Parking: 35± spaces, with an adjacent vacant lot, for a total of 62± spaces
- Zoning: I-G, City of Orlando
- Location: Downtown Orlando, in the "West Colonial Opportunity Zone"
- **Power:** 3-Phase 400 amp
- Doors: One dock-well and one grade-level roll-up