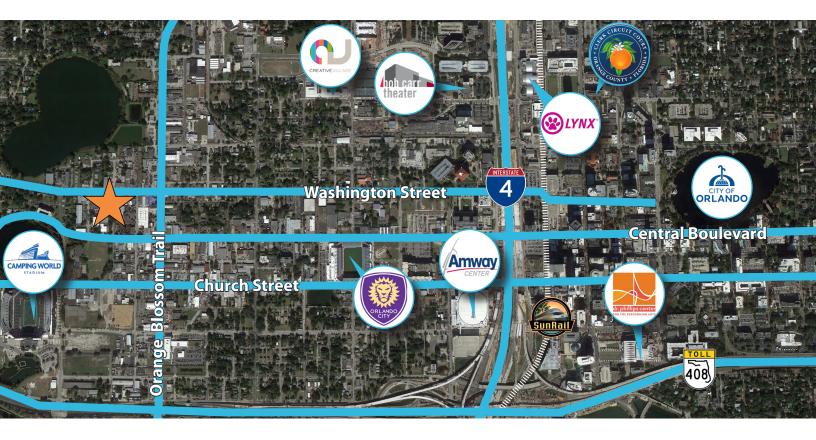

### Location

- Located in Downtown Orlando, within proximity to Camping World Stadium, the Orlando City Soccer Stadium, Orlando Magic Sports Entertainment District, and the new UCF/Valencia Campus
- Easy access to US 441, SR 408, Interstate-4, and John Young Parkway