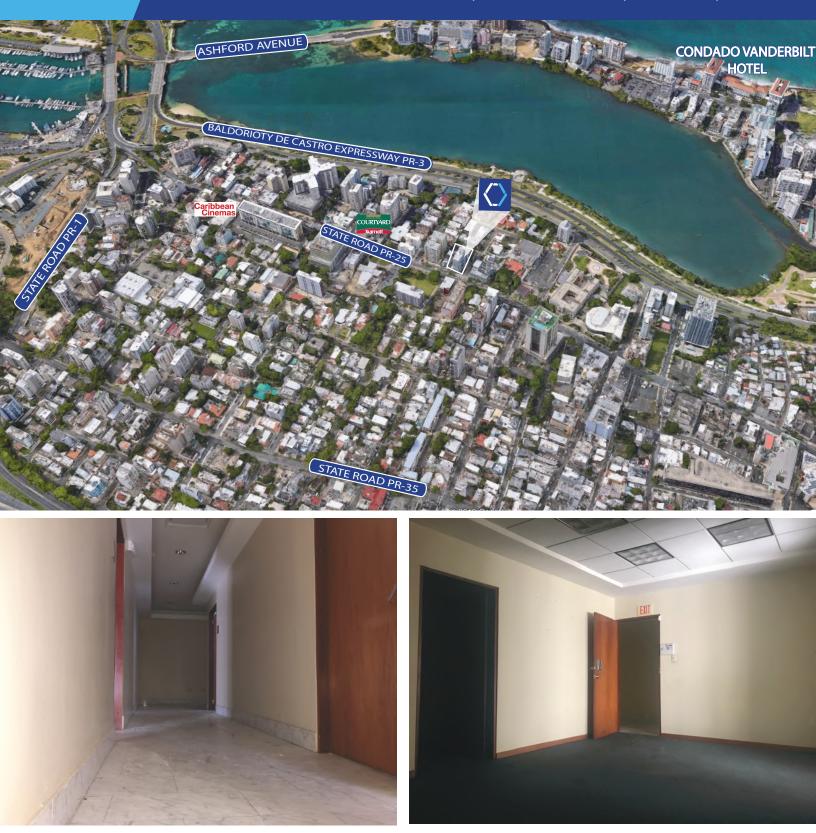

## **PROPERTY DETAILS**

Located within the highly desirable and trendy Miramar Sector, this corner property has excellent exposure to passerby's using the highly trafficked Ponce de León Avenue. This ground floor condominium unit sits in the heart of Miramar, surrounded by a thriving community of commercial businesses and excellent access routes. The space works perfectly for an owner-user wishing to establish a professional practice or retail concern, as well as an investor seeking rental income from multiple tenants. The unit has 3 independent access doors, and the condominium building is supported by a power generator. **PROPERTY TAX CODE** 040-038-058-36-001

**BUILDING AREA** 4,716.27 square feet

**ZONING** ZU-G3 (Commercial-Residential)

**COORDINATES** 18.454890 N, -66.080974 W 857 PONCE DE LEON AVENUE, MIRAMAR SECTOR, SANTURCE, SAN JUAN

American International Plaza 250 Muñoz Rivera Avenue Suite 350 Hato Rey, Puerto Rico 00918 www.christiansencommercial.com 787-778-7000