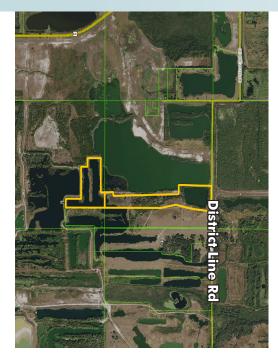

#### LOCATION

Located in Polk County on District Line Road.

407-422-3144 | www.maurycarter.com

128± acres Polk, County, FL

LOCATION MAP

--- Commercial Real Estate Investments | Management | Brokerage | Development | Land -

Maury L. Carter & Associates, Inc. 407-422-3144 | www.maurycarter.com