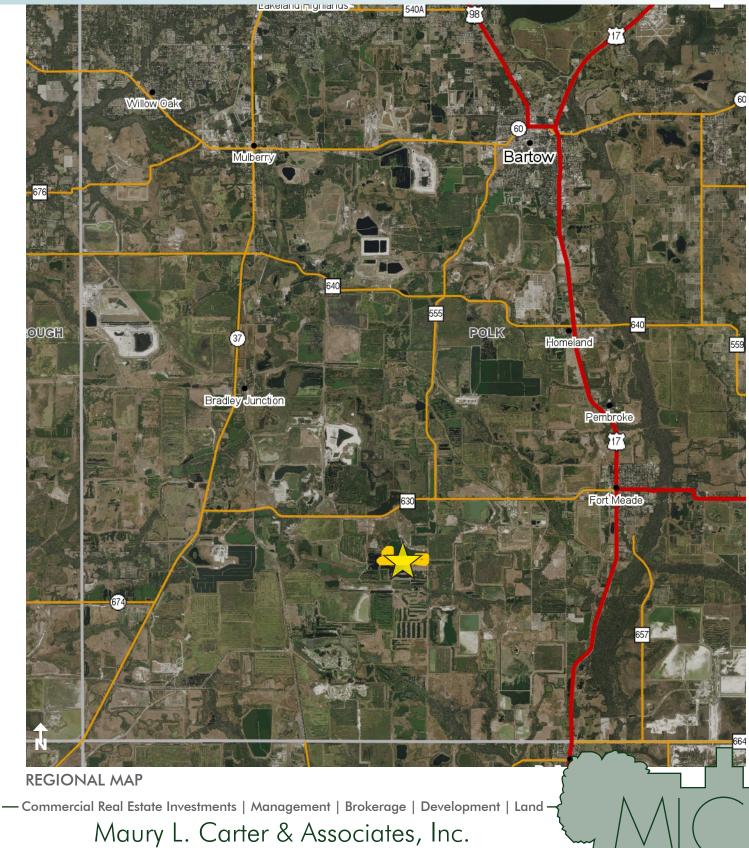

#### LOCATION

Located in Polk County on District Line Road.

407-422-3144 | www.maurycarter.com

128± acres Polk, County, FL

LOCATION MAP

--- Commercial Real Estate Investments | Management | Brokerage | Development | Land -

Maury L. Carter & Associates, Inc. 407-422-3144 | www.maurycarter.com