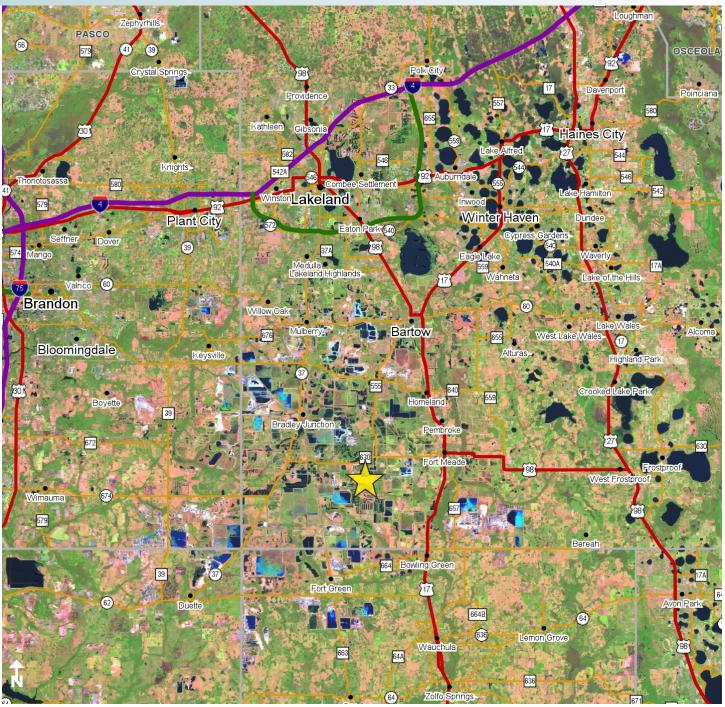

#### LOCATION

Located in Polk County on District Line Road.

407-422-3144 | www.maurycarter.com

128± acres Polk, County, FL

LOCATION MAP

--- Commercial Real Estate Investments | Management | Brokerage | Development | Land -

Maury L. Carter & Associates, Inc. 407-422-3144 | www.maurycarter.com