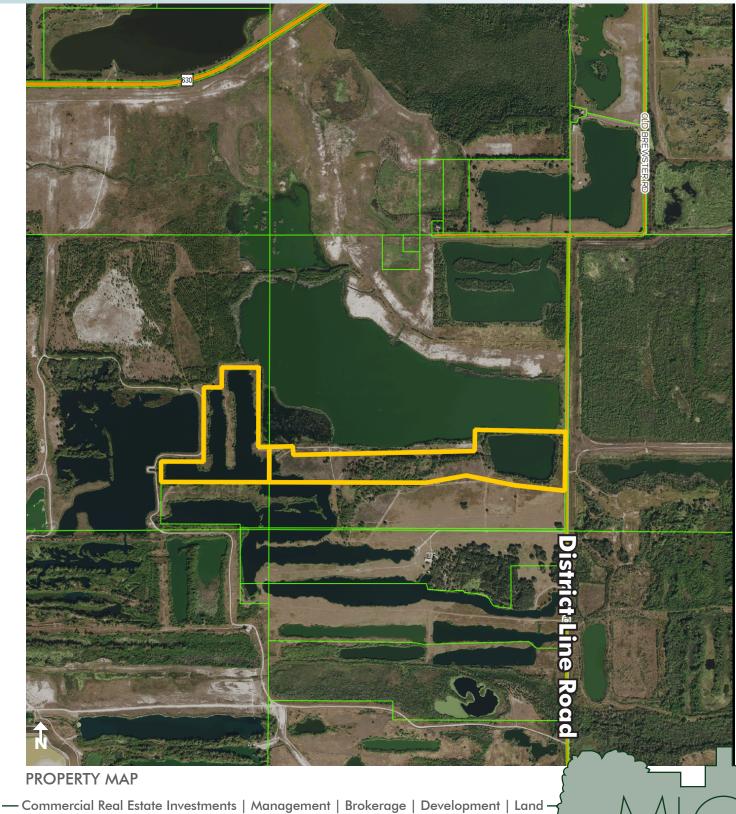

### DESCRIPTION

District Line Ranch offers world class recreation and hobby farming opportunities. This property is located on previously mined phosphate land. Once the phosphate mining was completed, beautiful man made lakes were left in place to enjoy world class fresh water fishing, water sports, boating and other water activities. There is nearly 2.7 miles of lake frontage on this 128± acres. This property is also currently used for cattle ranching and would be ideal for a hobby farmer or ranching use.

#### LOCATION

Located in Polk County on District Line Road.

### Utilities

None - Septic and Well to be installed

PARCEL IDs 243204000000012020 243203000000021020

Maury L. Carter & Associates, Inc.<sup>st</sup>

Maury L. Carter & Associates, Inc. 407-422-3144 | www.maurycarter.com