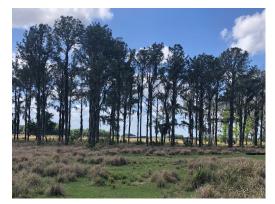

### DESCRIPTION

District Line Ranch offers world class recreation and hobby farming opportunities. This property is located on previously mined phosphate land. Once the phosphate mining was completed, beautiful man made lakes were left in place to enjoy world class fresh water fishing, water sports, boating and other water activities. There is nearly 2.7 miles of lake frontage on this 128± acres. This property is also currently used for cattle ranching and would be ideal for a hobby farmer or ranching use.