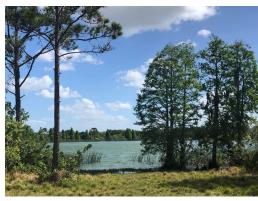

### DESCRIPTION

District Line Ranch offers world class recreation and hobby farming opportunities. This property is located on previously mined phosphate land. Once the phosphate mining was completed, beautiful man made lakes were left in place to enjoy world class fresh water fishing, water sports, boating and other water activities. There is nearly 2.7 miles of lake frontage on this 128± acres. This property is also currently used for cattle ranching and would be ideal for a hobby farmer or ranching use.