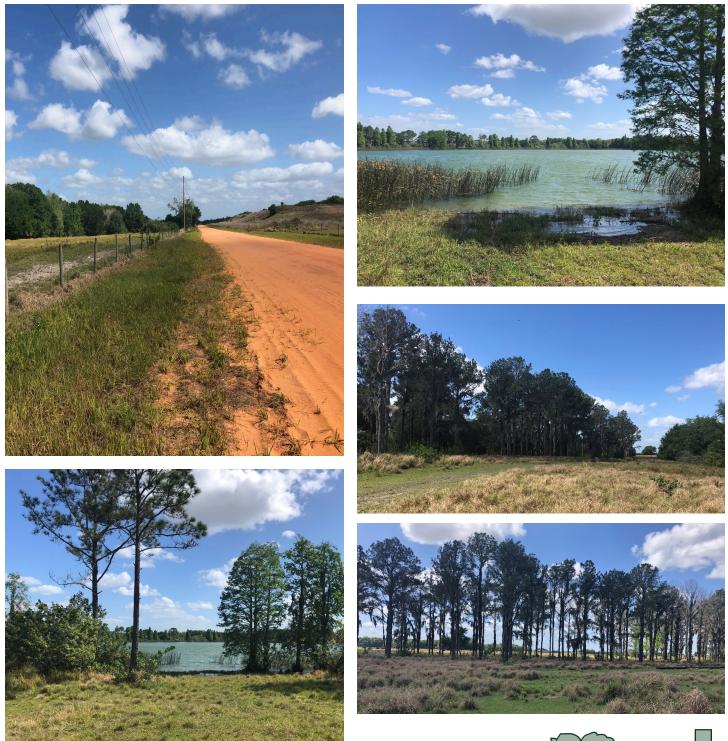

### DESCRIPTION

District Line Ranch offers world class recreation and hobby farming opportunities. This property is located on previously mined phosphate land. Once the phosphate mining was completed, beautiful man made lakes were left in place to enjoy world class fresh water fishing, water sports, boating and other water activities. There is nearly 2.7 miles of lake frontage on this 128± acres. This property is also currently used for cattle ranching and would be ideal for a hobby farmer or ranching use.