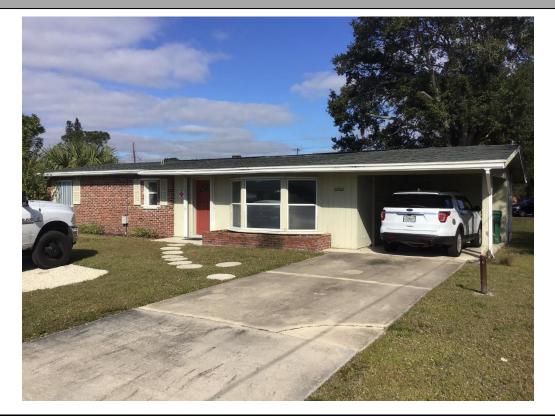

## **Property Description:**

Located in the center of Port Charlotte in a wellestablished office area just off of US 41 & Conway Blvd., this office is perfect for your business. Located in the center of Port Charlotte just off us US 41 and Conway Blvd., this office features good office finishes with an open reception / work area, work space with three built-in cubicles, three offices, file storage room, office equipment room, restroom, and carport. There is a parking area for four to five vehicles at the front, and the property is nicely landscaped. Renovated in 2006, this office is well appointed and move-in ready.