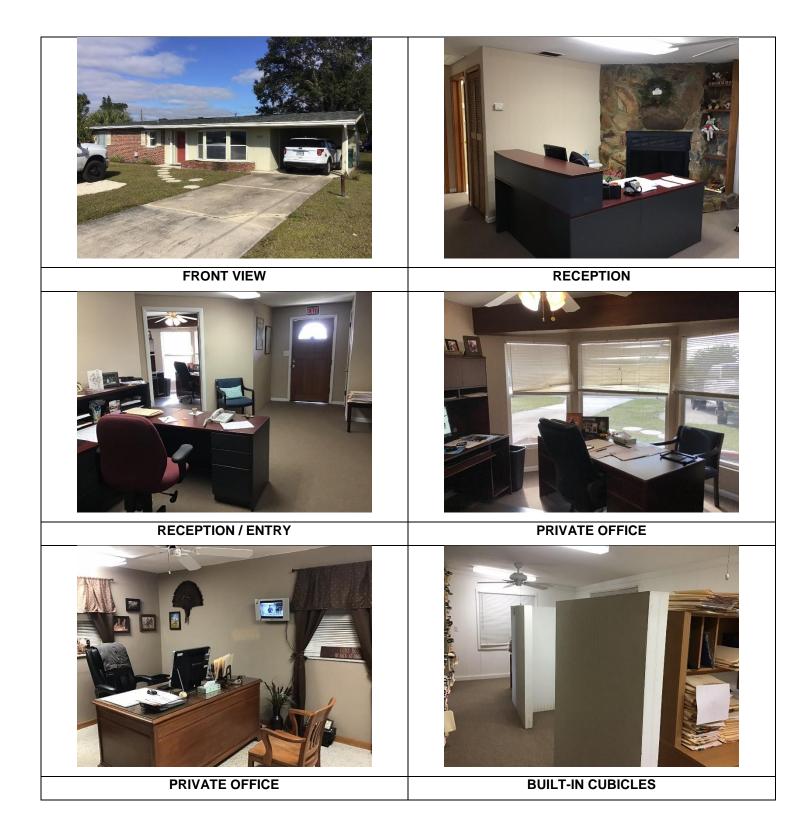

## PHOTOS

## **Property Description:**

Located in the center of Port Charlotte in a wellestablished office area just off of US 41 & Conway Blvd., this office is perfect for your business. Located in the center of Port Charlotte just off us US 41 and Conway Blvd., this office features good office finishes with an open reception / work area, work space with three built-in cubicles, three offices, file storage room, office equipment room, restroom, and carport. There is a parking area for four to five vehicles at the front, and the property is nicely landscaped. Renovated in 2006, this office is well appointed and move-in ready.