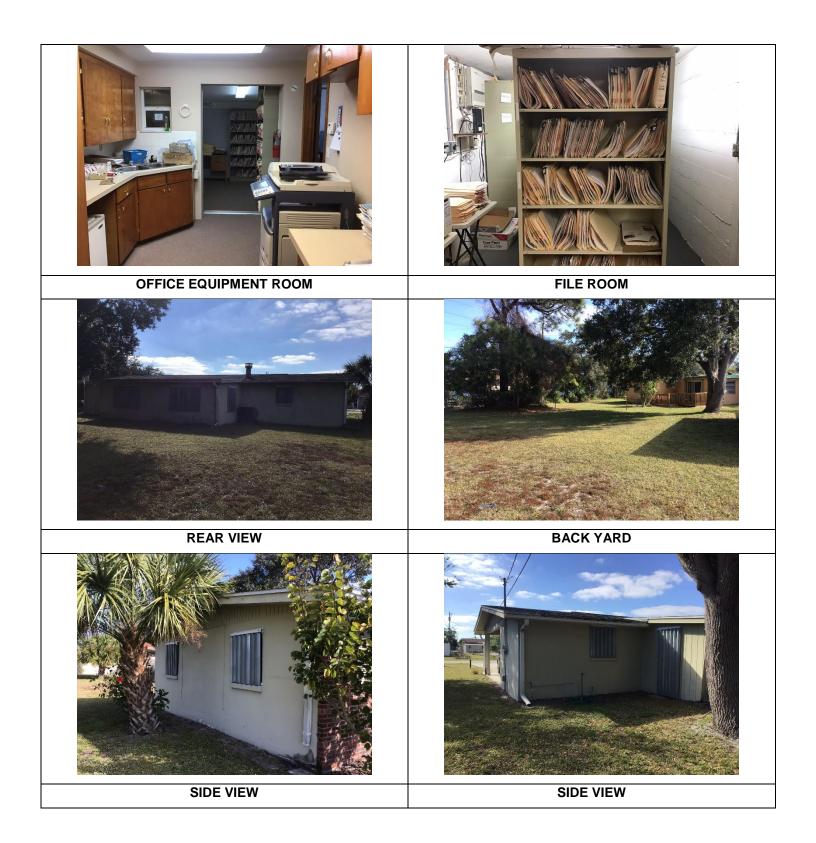

## PHOTOS

## **Property Description:**

Located in the center of Port Charlotte in a wellestablished office area just off of US 41 & Conway Blvd., this office is perfect for your business. Located in the center of Port Charlotte just off us US 41 and Conway Blvd., this office features good office finishes with an open reception / work area, work space with three built-in cubicles, three offices, file storage room, office equipment room, restroom, and carport. There is a parking area for four to five vehicles at the front, and the property is nicely landscaped. Renovated in 2006, this office is well appointed and move-in ready.