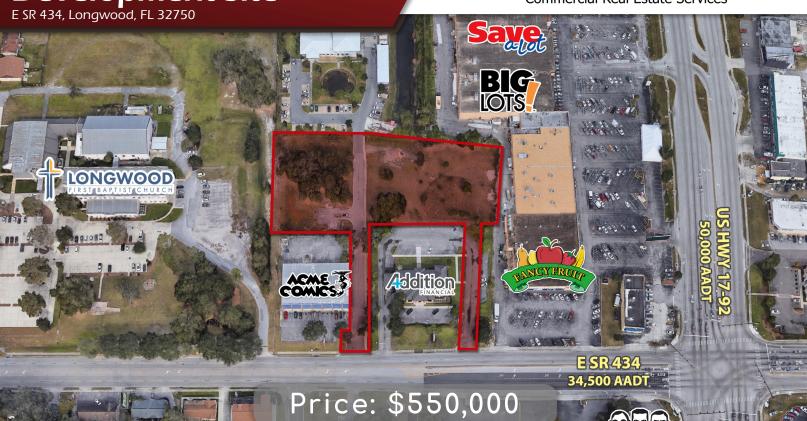

Longwood Commercial Development Site

## LOCATION DETAILS

Located near the busy intersection of E SR 434 and S US HWY 17-92, with traffic counts over 34,500 and 50,000 vehicles per day, respectively. Adjacent to the Longwood Shopping Center and First Baptist Church of Longwood with Addition Financial and Acme Comics situated in front of the property.

## PROPERTY DETAILS

- ± 2.69 Acres
- IMU future land use allows for flexible zoning
- Includes existing access road and easements
- Easy access off SR 434

| 2017 DEMOGRAPHICS |            |            |           |
|-------------------|------------|------------|-----------|
| Miles             | Population | Average HH | Median HH |
| 1                 | 11,281     | \$58,241   | \$46,585  |
| 3                 | 72,138     | \$74,454   | \$57,848  |
| 5                 | 201,664    | \$85,430   | \$63,504  |