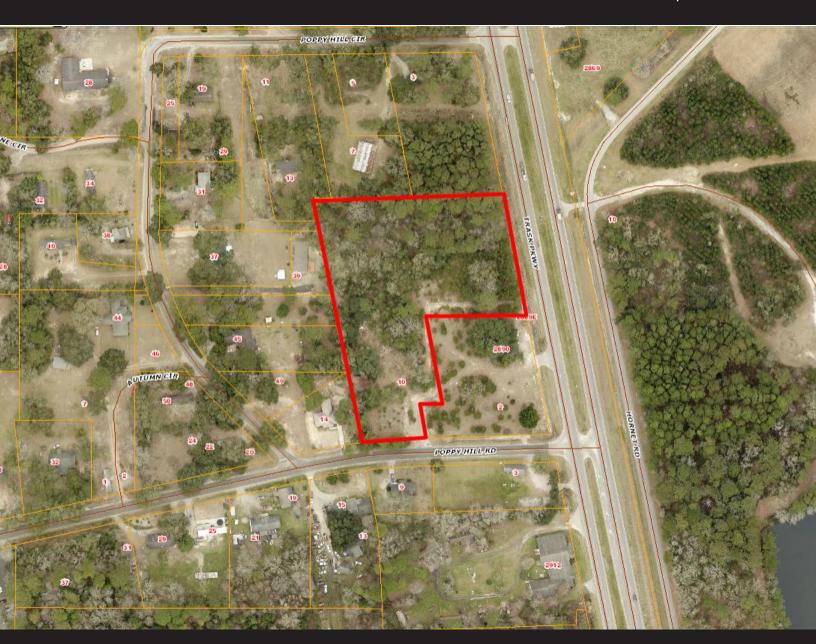

## 10 Poppy Hill Road Beaufort, SC 29906

3.54 Acres | \$100,000

Very visible parcel with frontage on Highway 21 entering Beaufort SC. The property is zoned for industrial uses such as manufacturing, storage and transportation. Survey and wetlands delineation in hand. Property is all flood zone C and in the Federally designated Opportunity Zone. Traffic count in excess of 21,000 VPD. This can be purchased with 2890 Trask Pkwy, for a total of 5.2 acres.