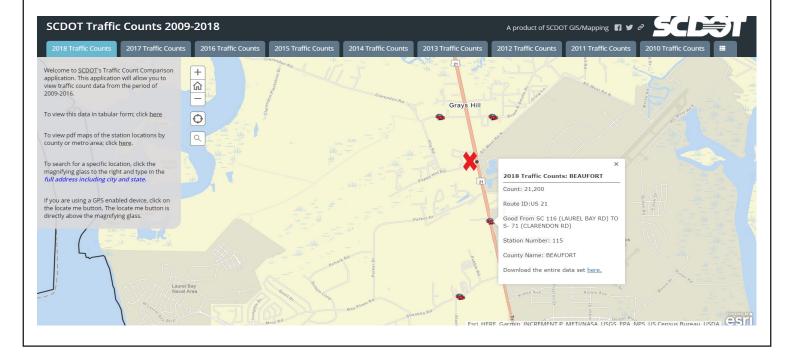

## 10 Poppy Hill Road Beaufort, SC 29906

3.54 Acres | \$100,000

Very visible parcel with frontage on Highway 21 entering Beaufort SC. The property is zoned for industrial uses such as manufacturing, storage and transportation. Survey and wetlands delineation in hand. Property is all flood zone C and in the Federally designated Opportunity Zone. Traffic count in excess of 21,000 VPD. This can be purchased with 2890 Trask Pkwy, for a total of 5.2 acres.