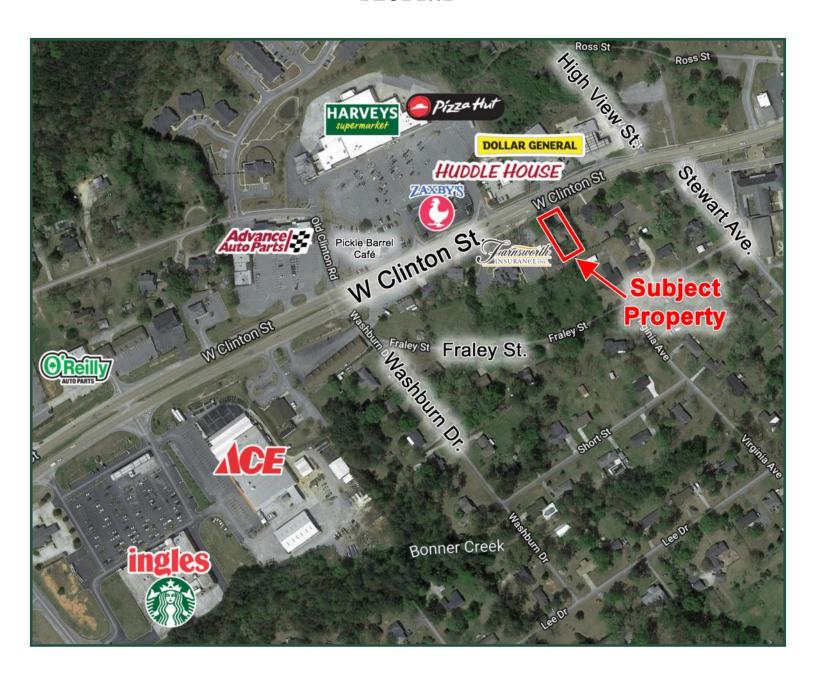

## Aerial

FOR MORE INFORMATION CONTACT **Trip Wilhoit, CCIM, ALC** 478-746-9421 (O) 478-960-4080 (C) trip@fickling.com

**Patty Burns, CCIM, ALC** 478-746-9421 (O) 478-954-2159 (C) patty@fickling.com

bathrooms. Currently there is no kitchen, but a kitchen can be added.

**Highlights:** • High Traffic

• Handicap Accessible

 Nearby businesses include Pickle Barrel Café, Harvey's Grocery Store, Goodwill, Huddle House, Dollar General, Sanchez & Craig Orthodontics, and Farnsworth Insurance.