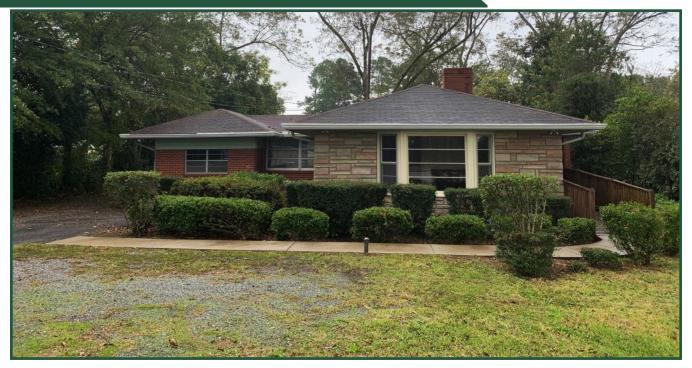

## **OFFICE FOR SALE**

189 West Clinton Street Gray, GA 31032

**Building Size:** 1,556 SF

**Lot Size:** 0.35 Acres

**Zoning:** Commercial Office

**Utilities:** All available

Year built: 1960

**Traffic:** 12,900 Vehicles per day

**Property Taxes:** \$2,920.48 (2019 est.)

**Parking:** Ample in front and rear

**Location:** Office is located on the main thoroughfare through Gray, GA.

**Notes:** This office building has 4 offices, 1 conference room/reception area, and 2

bathrooms. Currently there is no kitchen, but a kitchen can be added.

**Highlights:** • High Traffic

• Handicap Accessible

 Nearby businesses include Pickle Barrel Café, Harvey's Grocery Store, Goodwill, Huddle House, Dollar General, Sanchez & Craig Orthodontics, and Farnsworth Insurance.

# **Sale Price: \$188,000**

FOR MORE INFORMATION CONTACT

**Trip Wilhoit, CCIM, ALC** 478-746-9421 (O) 478-960-4080 (C) trip@fickling.com

Patty Burns, CCIM, ALC 478-746-9421 (O) 478-954-2159 (C) patty@fickling.com