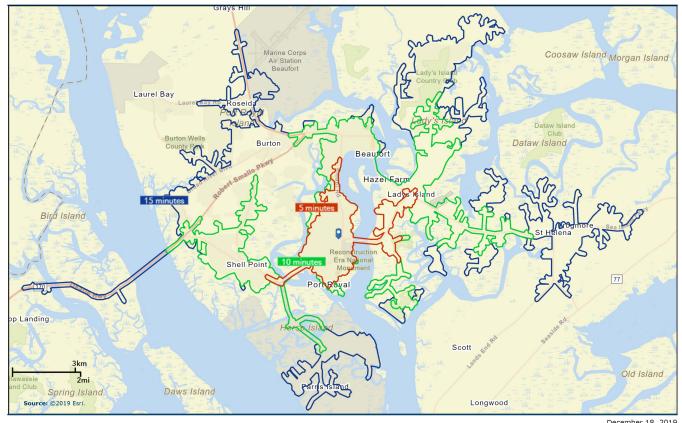

## 1320 Ladys Island Drive Port Royal, SC 29935

3.2 Acres | \$900,000





Commercial site consisting of 3.2 acres in the town of Port Royal. Engineering plan for office park was completed including over \$16,000 already paid in water/sewer capacity fees. Property is in high growth area next to Hardees, CVS and Doctors Care. Traffic count is 29,000 on Ribaut Road. This listing consists of 2 parcels. Tax map #'s are R110 009 000 0204 0000 & R110 009 000 0036 0000.

MICHAEL MARK, CCIM MMARK@CCIM.NET | 843.812.6023 WWW.CHARTERONEREALTYCOMMERCIAL.COM

## 1320 Ladys Island Drive

Drive Times



December 18, 2019

Page 1 of 1