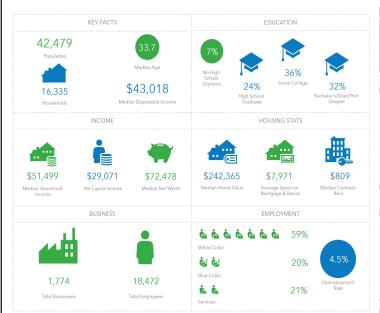

## 1320 Ladys Island Drive Port Royal, SC 29935

3.2 Acres | \$900,000





Commercial site consisting of 3.2 acres in the town of Port Royal. Engineering plan for office park was completed including over \$16,000 already paid in water/sewer capacity fees. Property is in high growth area next to Hardees, CVS and Doctors Care. Traffic count is 29,000 on Ribaut Road. This listing consists of 2 parcels. Tax map #'s are R110 009 000 0204 0000 & R110 009 000 0036 0000.

MICHAEL MARK, CCIM MMARK@CCIM.NET | 843.812.6023 WWW.CHARTERONEREALTYCOMMERCIAL.COM

## 1320 Ladys Island Drive

Drive Times



December 18, 2019

Page 1 of 1