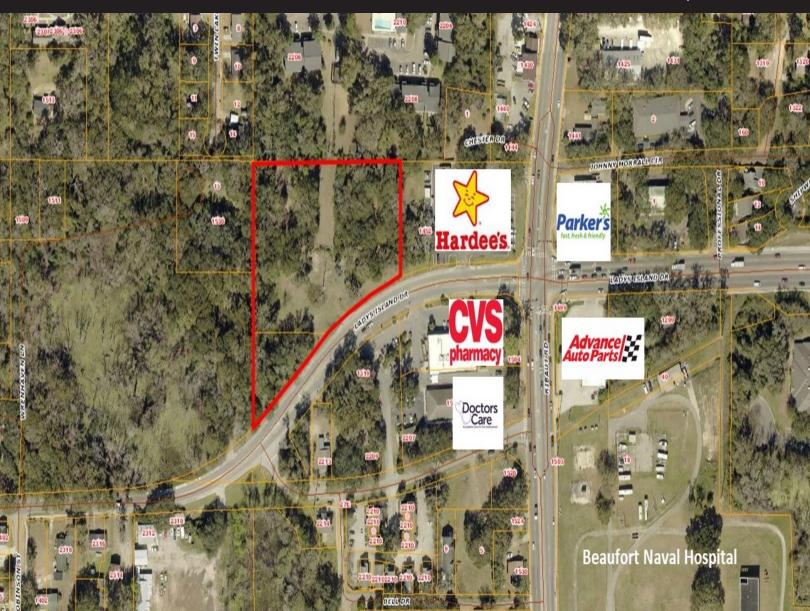

## 1320 Ladys Island Drive Port Royal, SC 29935

3.2 Acres | \$900,000

Commercial site consisting of 3.2 acres in the town of Port Royal. Engineering plan for office park was completed including over \$16,000 already paid in water/sewer capacity fees. Property is in high growth area next to Hardees, CVS and Doctors Care. Traffic count is 29,000 on Ribaut Road. This listing consists of 2 parcels. Tax map #'s are R110 009 000 0204 0000 & R110 009 000 0036 0000.