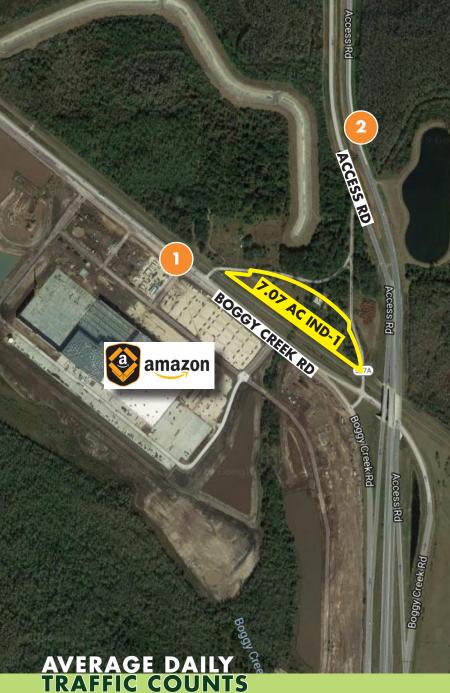

#### **ABOUT THE PROPERTY**

SIZE

7.07 acres

**PRICE** 

\$1,950,000

AREA

Intersection of Boggy Creek Road and Access Road

**FUTURE LAND USE** 

Industrial

ZONING

IND-1/IND-5

UTILITIES

Orange County Utilities

**TRAVEL** Directly across the street from new Amazon Fulfillment Center. lust 5 miles north to Orlando Int'l Airport. One mile south to SR 417. Just 5 miles south to Lake Nona area.

#### MEDIAN HH INCOME

\$45,436 (2013-2017)

**22,026** SE on Boggy Creek Rd (Wetherbee Rd to S Access Rd)

**36,561** S on Access Rd (Airport Blvd to SR 417 Greeneway)

MAURY L. CARTER & ASSOCIATES, INC.

Licensed Real Estate Brokers | www.maurycarter.com | 407-422-3144