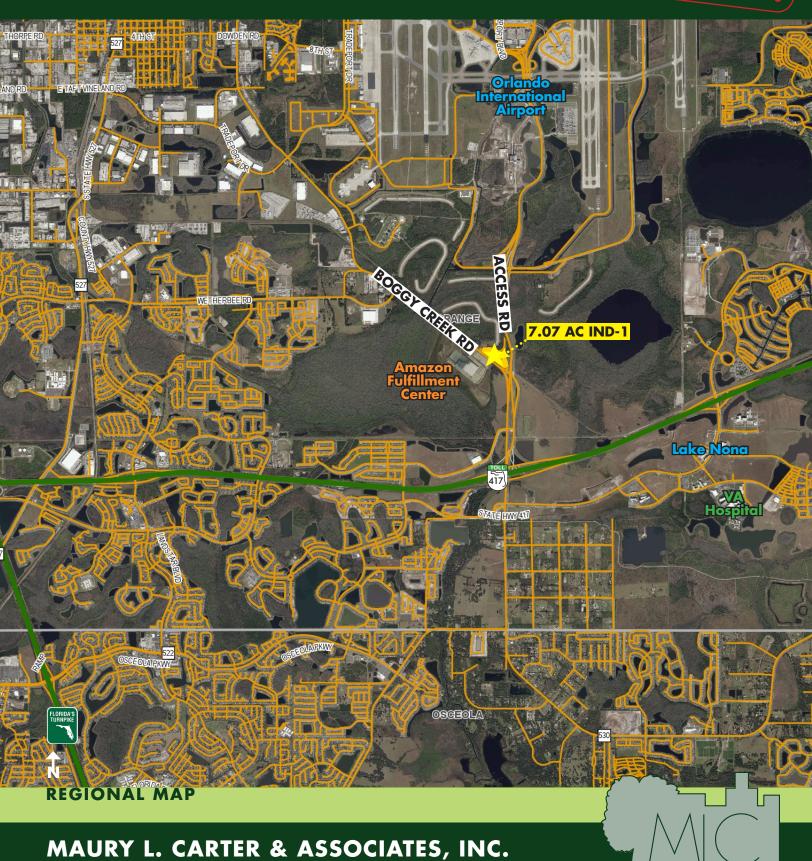

#### **ABOUT THE PROPERTY**

SIZE

7.07 acres

**PRICE** 

\$1,950,000

AREA

Intersection of Boggy Creek Road and Access Road

**FUTURE LAND USE** 

Industrial

ZONING

IND-1/IND-5

UTILITIES

Orange County Utilities

**TRAVEL** Directly across the street from new Amazon Fulfillment Center. lust 5 miles north to Orlando Int'l Airport. One mile south to SR 417. Just 5 miles south to Lake Nona area.