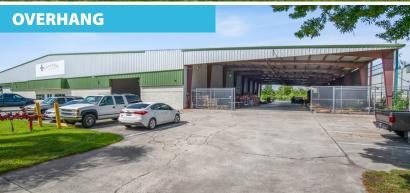

#### 110 Tech Drive, Sanford, FL

- 53,200± sf warehouse located in Sanford Central Park
- Clear height 32' center, 23' eves
- 100' column spacing
- Addition of 4,328± sf office/showroom area with six offices in 2015
- 3-phase power 600 amp exterior, (2) 200 amp and (2) 400 amp interior