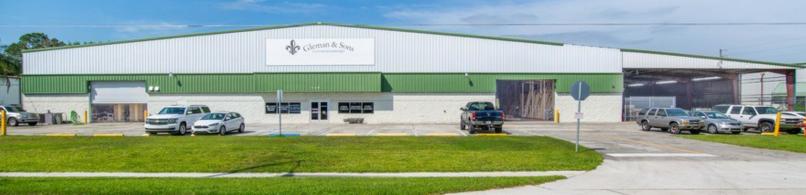

#### 110 Tech Drive

110 Tech Drive, Sanford, FL

#### 110 Tech Drive, Sanford, FL

- 53,200± sf warehouse located in Sanford Central Park
- Clear height 32' center, 23' eves
- 100' column spacing
- Addition of 4,328± sf office/showroom area with six offices in 2015
- 3-phase power 600 amp exterior, (2) 200 amp and (2) 400 amp interior