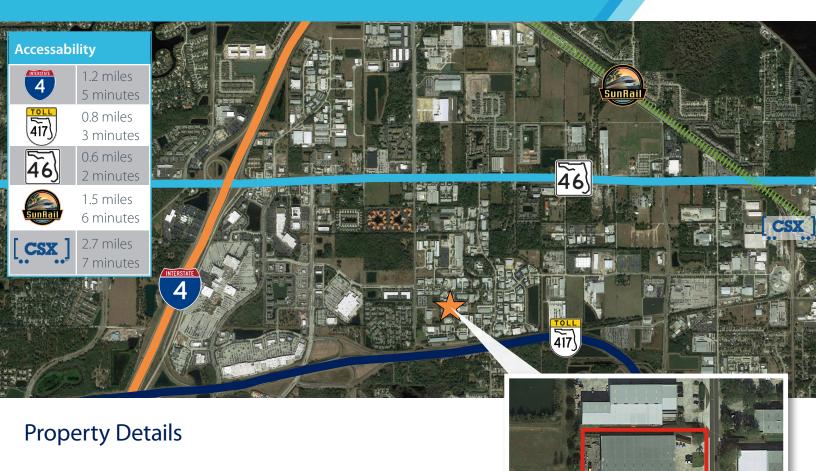

#### **Property Details**

Doors Center 32' - Eves 23' Clear Height Center 100' Column Spacing Fire Sprinklers Yes Interior - 3-phase power, 600 amp Exterior - 3-phase power, (2) 200 amp and (2) Power 400 amp Location Sanford Central Park RI-1/variance for retail if needed Zoning Year Built 1995