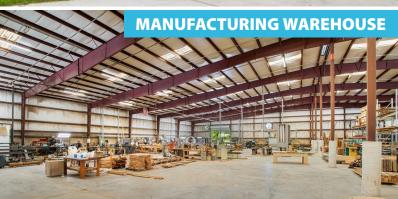

## Large Manufacturing Warehouse

53,200± sf Available

#### 110 Tech Drive, Sanford, FL

- 53,200± sf warehouse located in Sanford Central Park
- Clear height 32' center, 23' eves
- 100' column spacing
- Addition of 4,328± sf office/showroom area with six offices in 2015
- 3-phase power 600 amp exterior, (2) 200 amp and (2) 400 amp interior