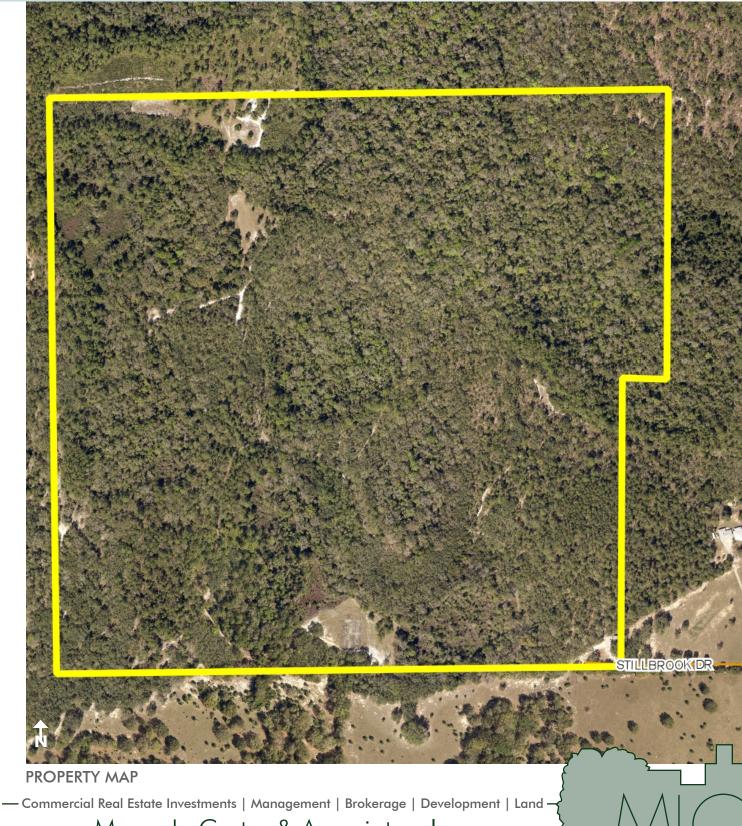

#### PROPERTY ACCESS

Accessed by Still Brooke Drive

#### DESCRIPTION

This property is easily accessible, but also secluded, which equates to freedom. While you are out in the woods, enjoying your country living, know that the great amenities of society are just minutes away; Dining, Publix, golf courses, fishing, and others.

This is a great property for an outdoor enthusiast. Hunters, this is your place! Lots of game on the property. There is also a small tool barn and a mobile home on site.

Offering subject to errors, omission, prior sale or withdrawal without notice.