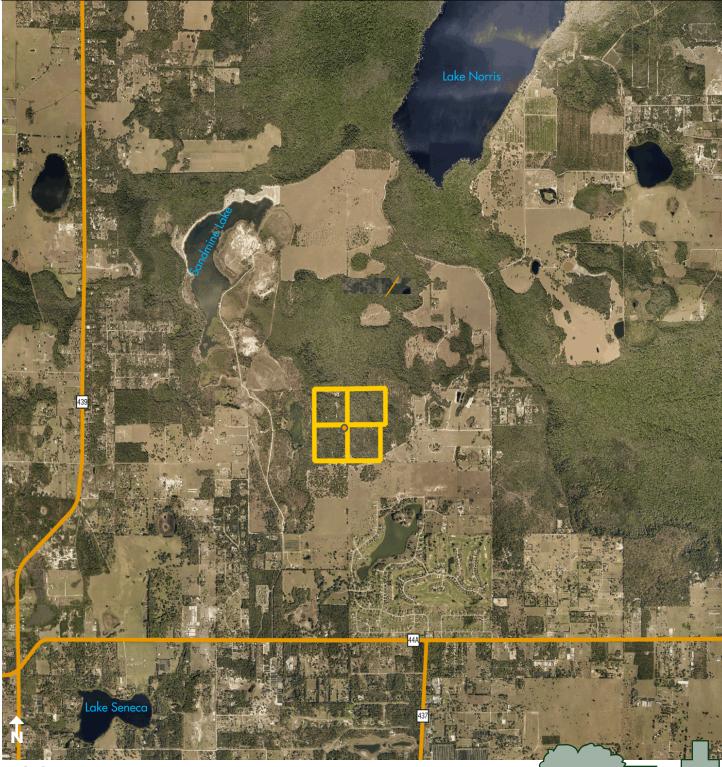

166± acres Lake County, FL

**YOUR PERFECT GET-A-WAY!** Only 45 minutes from Downtown Orlando! This property is an incredible recreational opportunity!

Covered in pines, oak hammocks, and creek bottoms, this property provides perfect habitat for deer, turkey, hogs and other Florida wildlife. St. Johns Water Management District owns approximately 3,000 acres directly to the north (bordering) of the property.

#### PROPERTY ACCESS

Accessed by Still Brooke Drive

#### DESCRIPTION

This property is easily accessible, but also secluded, which equates to freedom. While you are out in the woods, enjoying your country living, know that the great amenities of society are just minutes away; Dining, Publix, golf courses, fishing, and others.