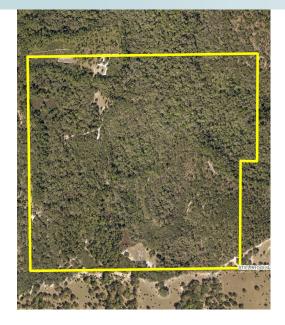

#### 166± acres Lake County, FL

#### PARCEL IDs

30182800020000900; 25182700010000900; 30182800020000800; 251827000100002000

#### SIZE

 $166 \pm acres$ 