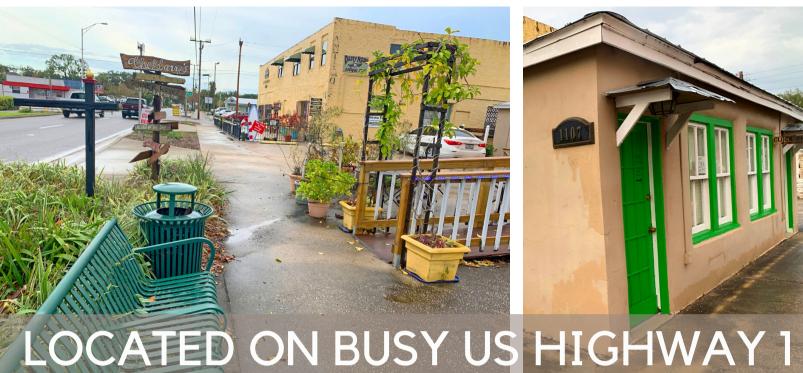

## **7,651+/- SF MULTI USE**

## 1101 S WASHINGTON AVE TITUSVILLE, FLORIDA

- INVESTMENT or REDEVELOPMENT
- POTENTIAL INCENTIVES/GRANTS
- THREE 1920'S CIRCA BUILDINGS
- ACTIVE INCOME
- ON BUSY HIGHWAY US-1
- PART OF QUAINT HISTORIC DOWNTOWN
- TURN KEY INVESTMENT OR CAN BE DELIVERED VACANT.