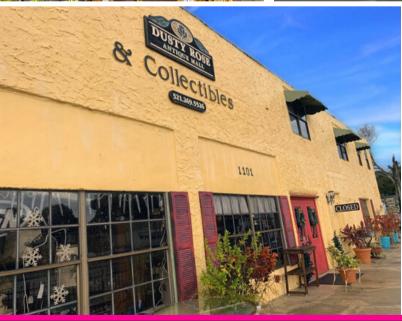

## **7,651+/- SF MULTI USE**

## 1101 S WASHINGTON AVE TITUSVILLE, FLORIDA

- INVESTMENT or REDEVELOPMENT
- POTENTIAL INCENTIVES/GRANTS
- THREE 1920'S CIRCA BUILDINGS
- ACTIVE INCOME
- ON BUSY HIGHWAY US-1
- PART OF QUAINT HISTORIC DOWNTOWN
- TURN KEY INVESTMENT OR CAN BE DELIVERED VACANT.