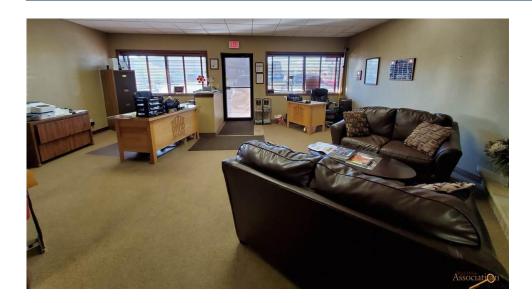

**MARKET:** Northwest Rapid City

CROSS STREETS: Highway 231 and 32nd Street

This 3,900sf office/warehouse building is available for a new owner! Located just off of West Chicago! The reception area and a couple of offices greet you as you enter from 32nd Street. A hallway leads to a large board/conference room. A bathroom and large storage area with kitchenette finish the main level. The lower level is the warehouse, which can be accessed from multiple points (inside or out) and features a large overhead door and multiple passage doors. The lot to the East is also included in the purchase offering and can be accessed from Vale Street.