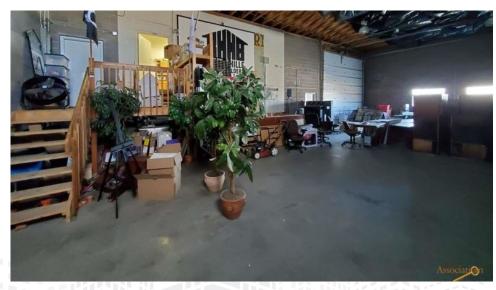

**MARKET:** Northwest Rapid City

CROSS STREETS: Highway 231 and 32nd Street

This 3,900sf office/warehouse building is available for a new owner! Located just off of West Chicago! The reception area and a couple of offices greet you as you enter from 32nd Street. A hallway leads to a large board/conference room. A bathroom and large storage area with kitchenette finish the main level. The lower level is the warehouse, which can be accessed from multiple points (inside or out) and features a large overhead door and multiple passage doors. The lot to the East is also included in the purchase offering and can be accessed from Vale Street.