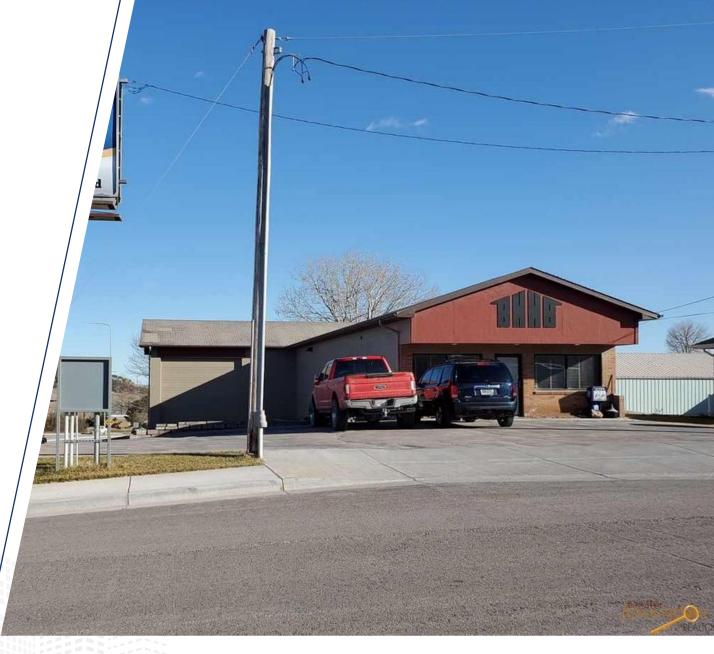

## PROPERTY SUMMARY

LIST PRICE: \$490,000
PRICE PER SQ. FT.:
AVAILABLE SF: 3900

**LOT SIZE:** 0.74

PARKING: 11-20 on/off street

YEAR BUILT: 1976
BUILDING CLASS: B

**ZONING:** General Commercial

**SPACE USE:** Office/ Retail/ Warehouse

**MARKET:** Northwest Rapid City

CROSS STREETS: Highway 231 and 32nd Street

This 3,900sf office/warehouse building is available for a new owner! Located just off of West Chicago! The reception area and a couple of offices greet you as you enter from 32nd Street. A hallway leads to a large board/conference room. A bathroom and large storage area with kitchenette finish the main level. The lower level is the warehouse, which can be accessed from multiple points (inside or out) and features a large overhead door and multiple passage doors. The lot to the East is also included in the purchase offering and can be accessed from Vale Street.