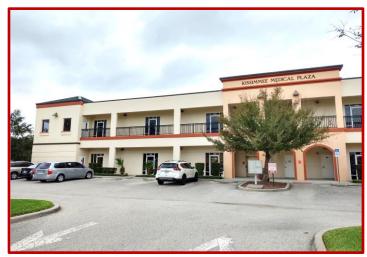

## Medical Shell Space Next to Osceola Regional Medical Center

314-318 W Bass St, Kissimmee, FL 34741

- Three contiguous medical shell spaces totaling 6,195 SF
- Across the street from Osceola Regional Medical Center
- New Kissimmee VA outpatient clinic under development next door
- Units already stubbed for plumbing and electric
- Economic incentives available in new Medical Arts District
- Convenient location near Florida Turnpike and Hwy 192
- Units can be purchased together or individually
- ½ mile from Downtown Kissimmee and Sunrail Station