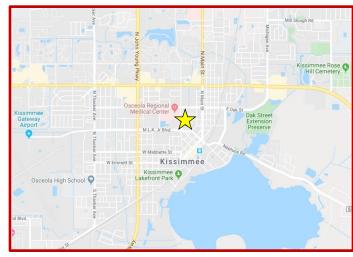

## Medical Shell Space Next to Osceola Regional Medical Center

314-318 W Bass St, Kissimmee, FL 34741

- Three contiguous medical shell spaces totaling 6,195 SF
- Across the street from Osceola Regional Medical Center
- New Kissimmee VA outpatient clinic under development next door
- Units already stubbed for plumbing and electric
- Economic incentives available in new Medical Arts District
- Convenient location near Florida Turnpike and Hwy 192
- Units can be purchased together or individually
- ½ mile from Downtown Kissimmee and Sunrail Station