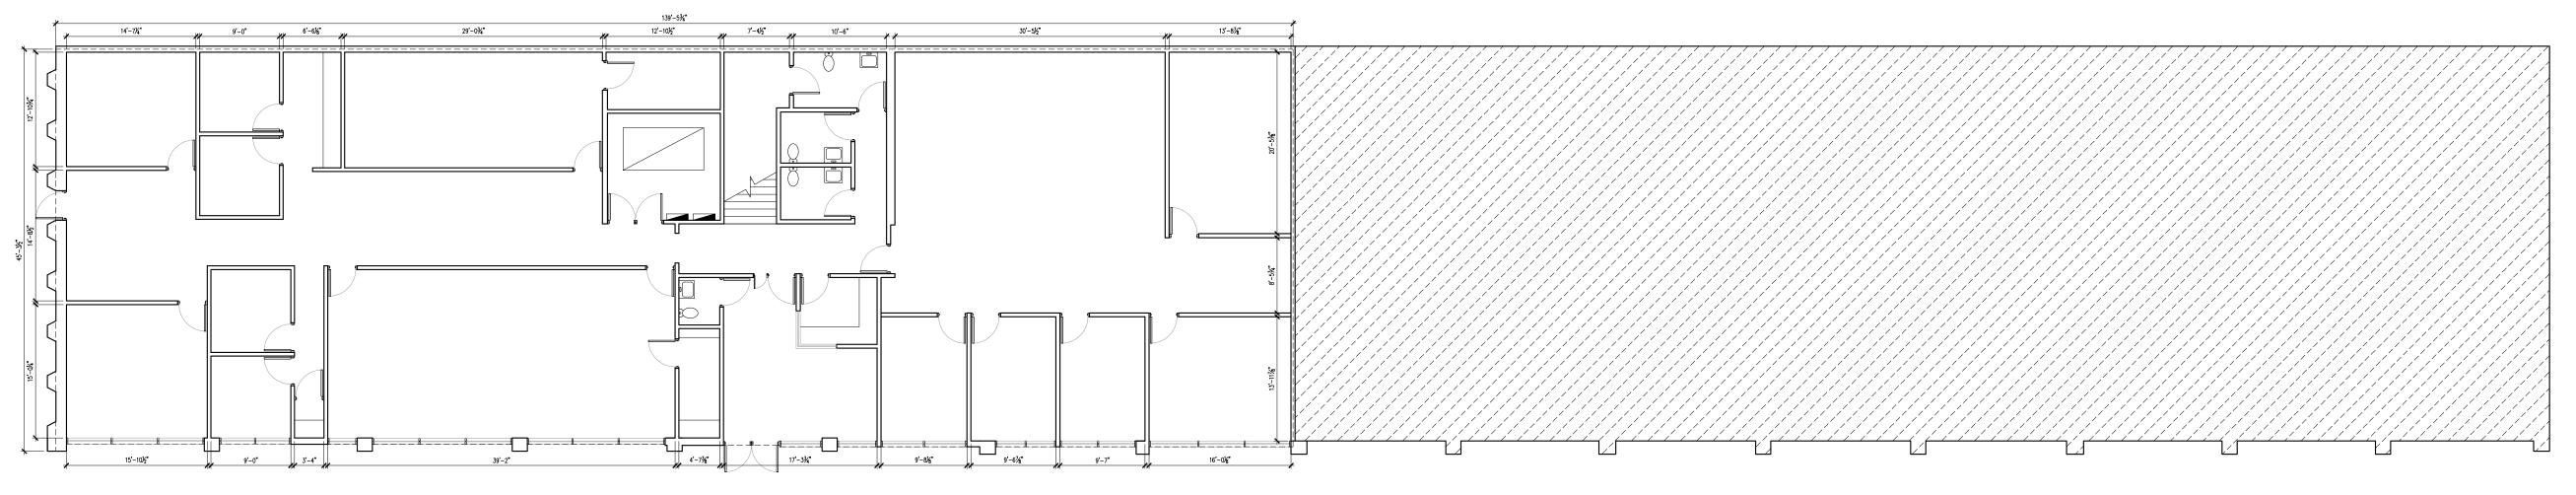

## **BK OFFICES**

CARR.#5, KM 27.4
BUILDING 1 PUERTO NUEVO
DISTRIBUTION CENTER BO.
PALMAS, CATAÑO, PR

CONSULTANTS

KEY PLAN

LOD - SECOND FLOOR PLANSCALE: 3/32" = 1'-0"

BURGER KING
CATANO OFFICE SPACE
SECOND FLOOR AREA: 10,012.25 S.F.
TOTAL AREA: 16,246.75 S.F.