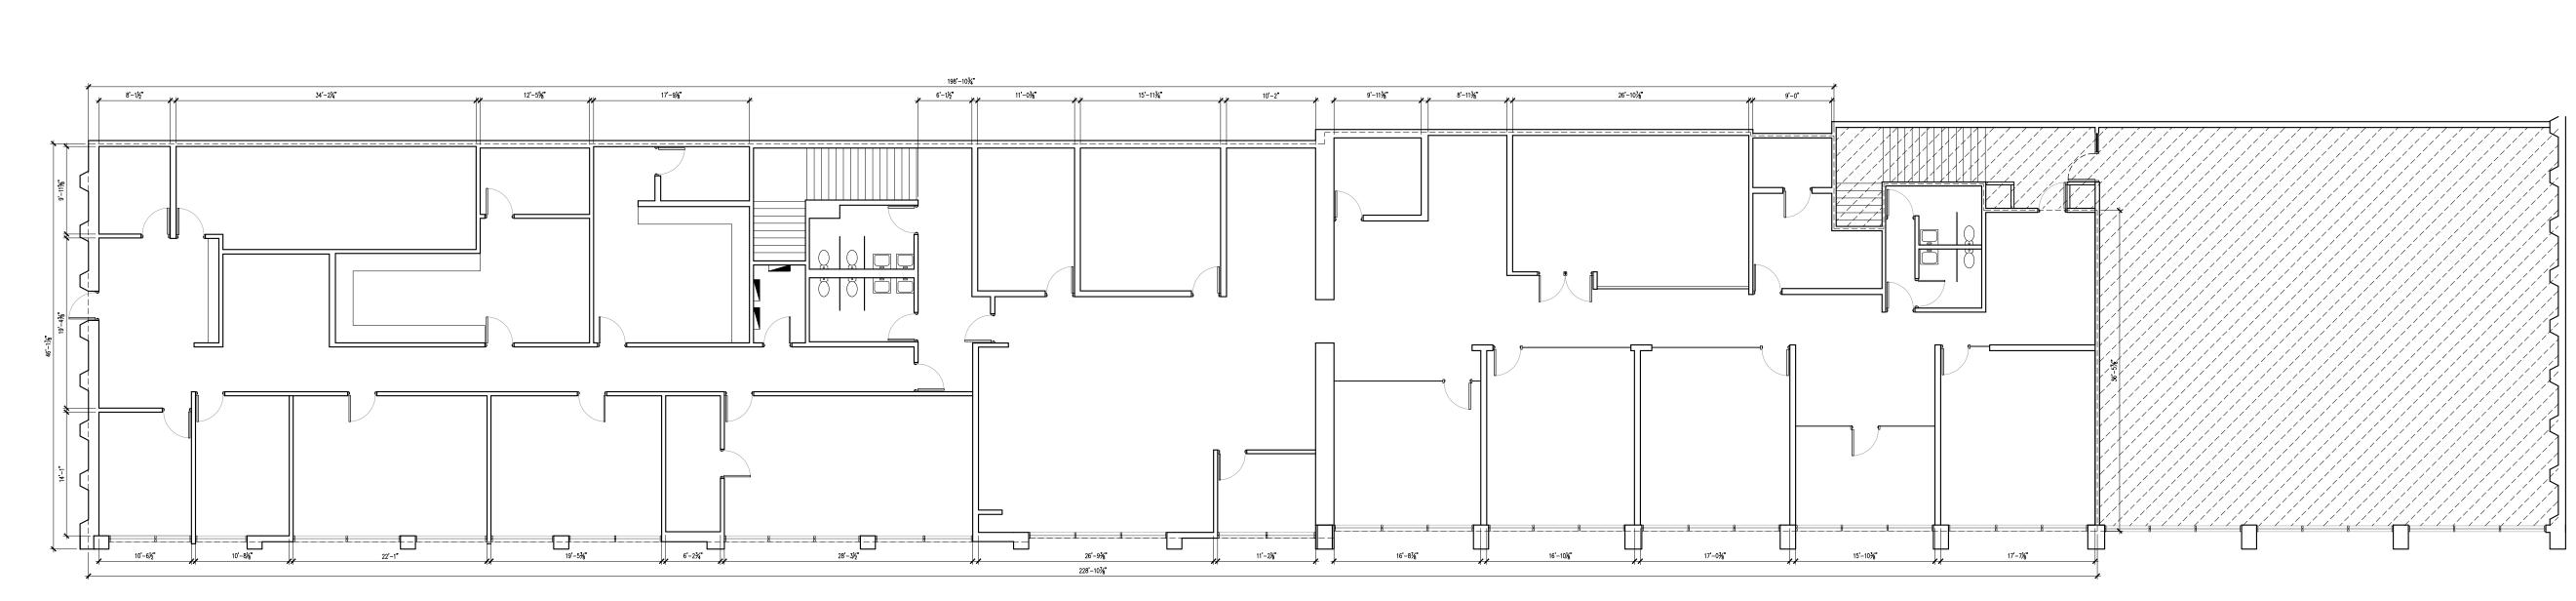

THESE PLANS ARE AN INSTRUMENT OF SERVICE AND THE PROPERTY OF THE ARCHITECTS. THEY MAY NOT BE COPIED OR REPRODUCED WITHOUT THEIR EXPRESS AND WRITTEN CONSENT.

CONSULTANT

SEAL

BURGER KING
CATANO OFFICE SPACE
FIRST FLOOR AREA: 6,234.5 S.F.
TOTAL AREA: 16,246.75 S.F.

Q r q U l t e c t o S

ACUARELA 100 - MARGINAL MARTINEZ NADAL

Tel. 787 620 0475 · Fax. 787 620 0476

TITLE SHEET PAGE NUMBER

A100

LOD - FIRST FLOOR PLAN

SCALE: 3/32" = 1'-0"