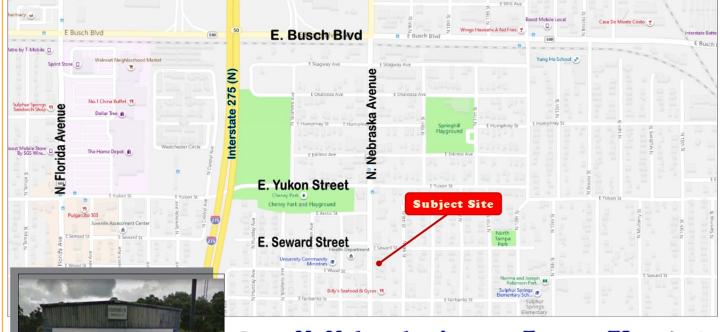

## 8523 N. Nebraska Avenue Tampa, FL 33604

## **PROPERTY HIGHLIGHTS:**

• Folio#: 146242-0000

Subject Size: 3,696 SF

Lot Dimensions: 50' x 112'

Lot Size: 5,600 SF

Zoned: CI (Commercial Intensive)

• Highest & Best Use: Commercial or Re/New Development

Current Use: Retail Storefront

• Situated Immediately South of Busch Blvd & Nebraska Avenue

OFFERING PRICE: \$275,000/

LISTING AGENT: Tina Marie Eloian • P: 813-997-4321 • F: 813-930-0946 • E: Tina@FloridaCommercialGroup.com