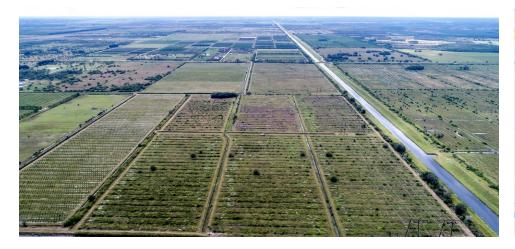

# **PROPERTY OVERVIEW**

Former Citrus Grove which has been cleared of all trees including additional Bedded Land "Ready to Plant", with the Buyers Selected Varieties. This 114 acre Grove Property also enjoys extensive Coquina Rock Reserves, and is well drained, adjacent to the C-24 Canal, the property is priced to sell. Aerial Tour: https://drive.google.com/drive/folders/1RYjtlTv9RreylRXSJWtww1xmzuubi7xbGoogle Earth Lat / Long: 27,27',32" N -80,32'.35" W

# PROPERTY OVERVIEW

Former Citrus Grove which has been cleared of all trees including additional Bedded Land "Ready to Plant", with the Buyers Selected Varieties. This 114 acre Grove Property also enjoys extensive Coquina Rock Reserves, and is well drained, adjacent to the C-24 Canal, the property is priced to sell.Aerial Tour: https://drive.google.com/drive/folders/1RYjtlTv9RreylRXSJWtww1xmzuubi7xbGoogle Earth Lat / Long: 27,27',32" N -80,32'.35" W