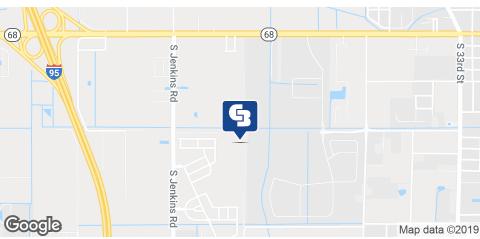

# LOCATION OVERVIEW

Orange Avenue west from I-95 approximately 7 miles, Property is on Schumann Road, (Via Knight Road) just before Rim Ditch, at the end of Schumann Road (due east of the C-24 Canal),