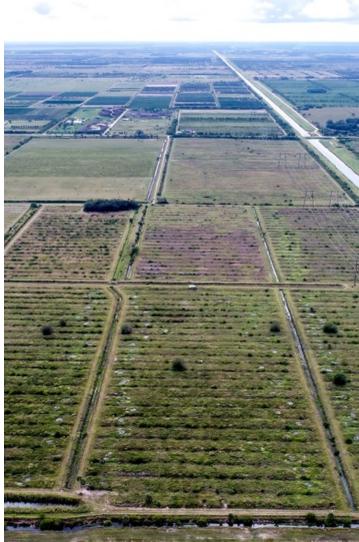

# **PROPERTY OVERVIEW**

Former Citrus Grove which has been cleared of all trees including additional Bedded Land "Ready to Plant", with the Buyers Selected Varieties. This 114 acre Grove Property also enjoys extensive Coquina Rock Reserves, and is well drained, adjacent to the C-24 Canal, the property is priced to sell. Aerial Tour: https://drive.google.com/drive/folders/1RYjtlTv9RreylRXSJWtww1xmzuubi7xbGoogle Earth Lat / Long: 27,27',32" N -80,32'.35" W

# PROPERTY OVERVIEW

Former Citrus Grove which has been cleared of all trees including additional Bedded Land "Ready to Plant", with the Buyers Selected Varieties. This 114 acre Grove Property also enjoys extensive Coquina Rock Reserves, and is well drained, adjacent to the C-24 Canal, the property is priced to sell.Aerial Tour: https://drive.google.com/drive/folders/1RYjtlTv9RreylRXSJWtww1xmzuubi7xbGoogle Earth Lat / Long: 27,27',32" N -80,32'.35" W