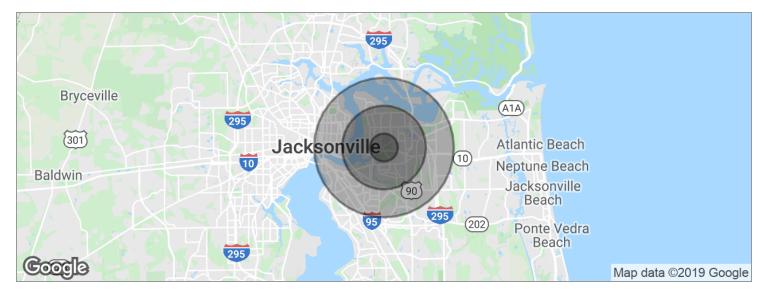

6902 Lillian Rd, Jacksonville, FL 32211

| POPULATION                              | 1 MILE                 | 3 MILES                         | 5 MILES                         |
|-----------------------------------------|------------------------|---------------------------------|---------------------------------|
| Total population                        | 11,460                 | 87,157                          | 186,748                         |
| Median age                              | 35.9                   | 34.3                            | 34.9                            |
| Median age (male)                       | 34.6                   | 33.2                            | 33.4                            |
| Median age (Female)                     | 37.2                   | 35.5                            | 36.9                            |
|                                         |                        |                                 |                                 |
| HOUSEHOLDS & INCOME                     | 1 MILE                 | 3 MILES                         | 5 MILES                         |
| HOUSEHOLDS & INCOME<br>Total households | 1 MILE<br>4.336        | 3 MILES<br>34.319               | <b>5 MILES</b>                  |
|                                         | 1 MILE<br>4,336<br>2.6 | <b>3 MILES</b><br>34,319<br>2.5 | <b>5 MILES</b><br>72,909<br>2.6 |
| Total households                        | 4,336                  | 34,319                          | 72,909                          |