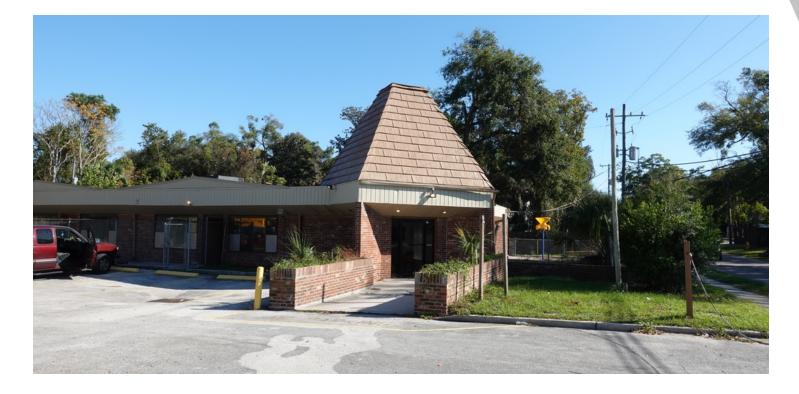

6902 Lillian Rd, Jacksonville, FL 32211

| SALE PRICE:    | \$300,000                                                                 |  |
|----------------|---------------------------------------------------------------------------|--|
| LOT SIZE:      | 0 Acres                                                                   |  |
| YEAR BUILT:    | 1978                                                                      |  |
| BUILDING SIZE: | 4,619 SF                                                                  |  |
| ZONING:        | Current zoning is MDF<br>RMD-D. Possible<br>rezoning to CO, CRO,<br>or CN |  |
| PRICE / SF:    | \$64.95                                                                   |  |

### **PROPERTY HIGHLIGHTS**

- Excellent Commercial Office / Retail for Sale
- Single story block building previously used as a day care
- Could be use for day care, elder care, or event center
- May be able to redevelop to office or retail with rezoning
- Drainage in parking lot to storm water system
- New roof to be installed
  - \$300,000