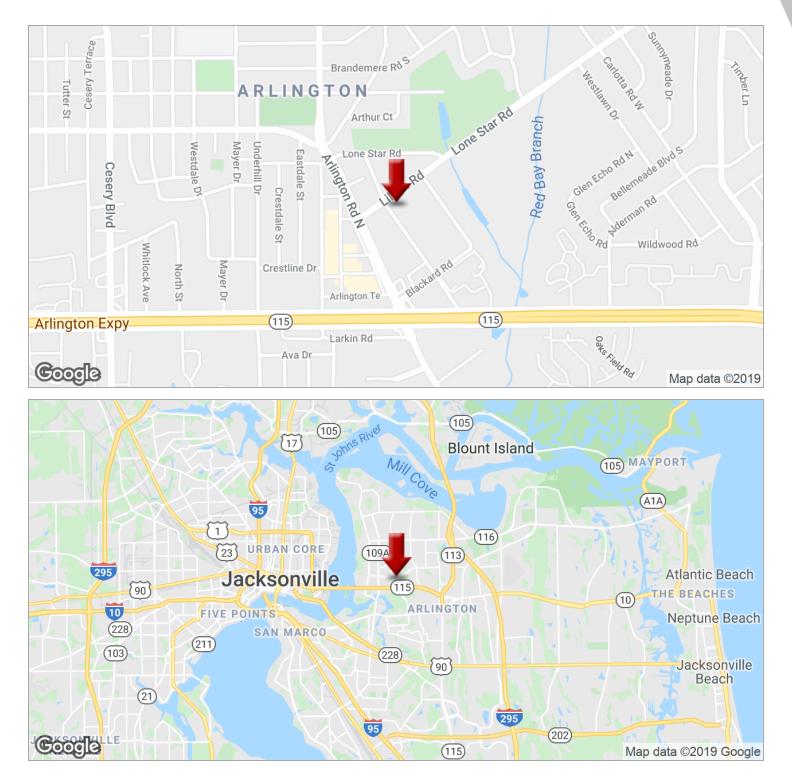

6902 Lillian Rd, Jacksonville, FL 32211

| SALE PRICE:    | \$300,000                                                                 |  |
|----------------|---------------------------------------------------------------------------|--|
| LOT SIZE:      | 0 Acres                                                                   |  |
| YEAR BUILT:    | 1978                                                                      |  |
| BUILDING SIZE: | 4,619 SF                                                                  |  |
| ZONING:        | Current zoning is MDF<br>RMD-D. Possible<br>rezoning to CO, CRO,<br>or CN |  |
| PRICE / SF:    | \$64.95                                                                   |  |

6902 Lillian Rd, Jacksonville, FL 32211

KW COMMERCIAL 4465 U.S. Hwy 17, Suite 2 Fleming Island, FL 32003