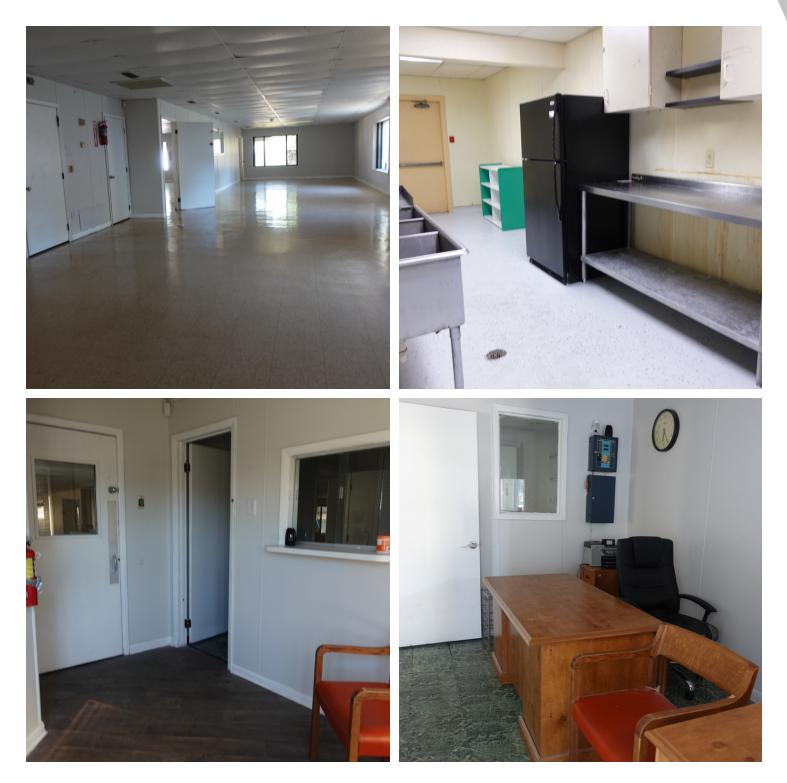

### **PROPERTY HIGHLIGHTS**

- Excellent Commercial Office / Retail for Sale
- Single story block building previously used as a day care
- Could be use for day care, elder care, or event center
- May be able to redevelop to office or retail with rezoning
- Drainage in parking lot to storm water system
- New roof to be installed
  - \$300,000