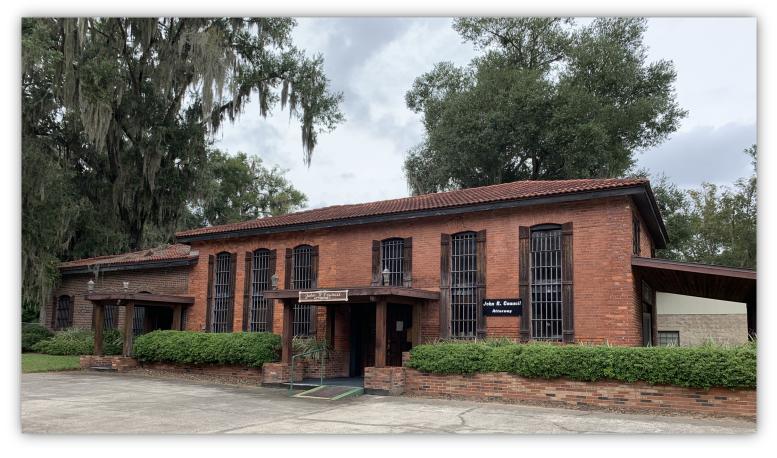

# 3,300 RSF | 2 Story Retail/Office

37731-37739 Robinson Ave., Dade City, FL 33523

### For Sale

- 3,300<u>+</u> RSF two-story office building
- 0.37 acres zoned R-I-O
- Former jail remolded to office use in 1991
- Brick exterior with exposed brick and wood interior accents
- Ample parking on site
- Convenient to Downtown Dade City
- Sale Price: \$350,000

## 3,300 RSF | 2 Story Retail/Office 37731-37739 Robinson Ave., Dade City, FL 33523

COMMERCIAL DIVISION