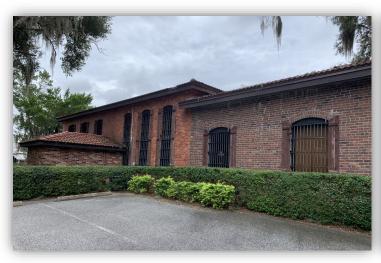

### For Sale

- 3,300<u>+</u> RSF two-story office building
- 0.37 acres zoned R-I-O
- Former jail remolded to office use in 1991
- Brick exterior with exposed brick and wood interior accents
- Ample parking on site
- Convenient to Downtown Dade City
- Sale Price: \$350,000