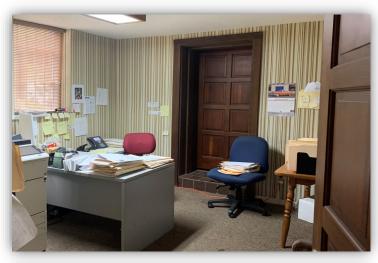

### For Sale

- 3,300<u>+</u> RSF two-story office building
- 0.37 acres zoned R-I-O
- Former jail remolded to office use in 1991
- Brick exterior with exposed brick and wood interior accents
- Ample parking on site
- Convenient to Downtown Dade City
- Sale Price: \$350,000