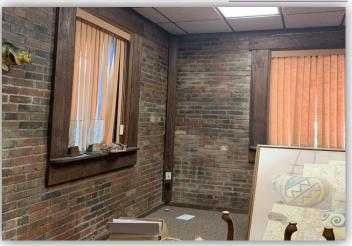

### For Sale

- 3,300<u>+</u> RSF two-story office building
- 0.37 acres zoned R-I-O
- Former jail remolded to office use in 1991
- Brick exterior with exposed brick and wood interior accents
- Ample parking on site
- Convenient to Downtown Dade City
- Sale Price: \$350,000