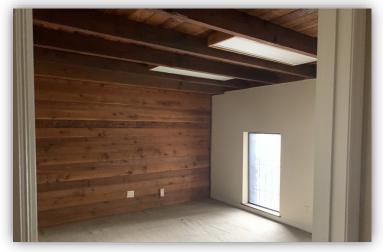

### For Sale

- 3,300<u>+</u> RSF two-story office building
- 0.37 acres zoned R-I-O
- Former jail remolded to office use in 1991
- Brick exterior with exposed brick and wood interior accents
- Ample parking on site
- Convenient to Downtown Dade City
- Sale Price: \$350,000