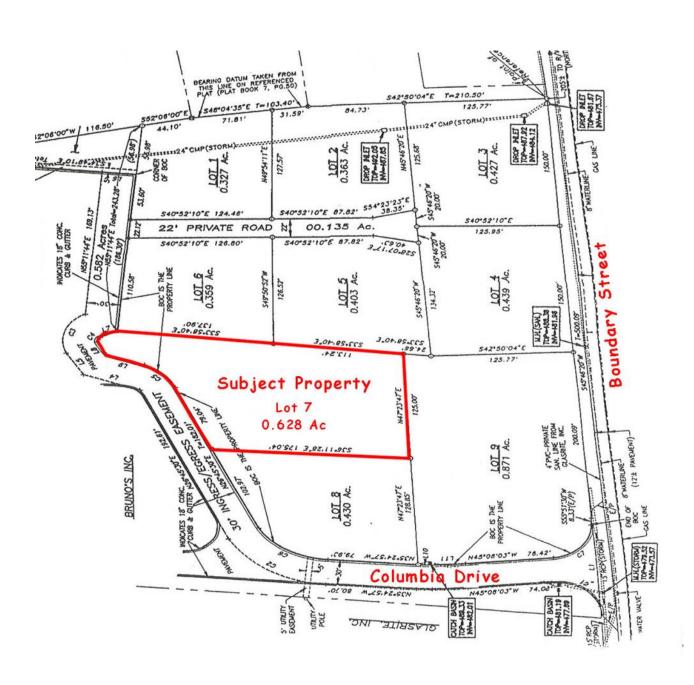

2nd Floor: +/- 996 sf additional office and storage

2 large offices, restroom with shower, large storage and file room

**Built:** 1995 **Lot Size:** .63 Acres

**Zoning:** Community Commercial

Utilities: All available Parking: 28 spaces