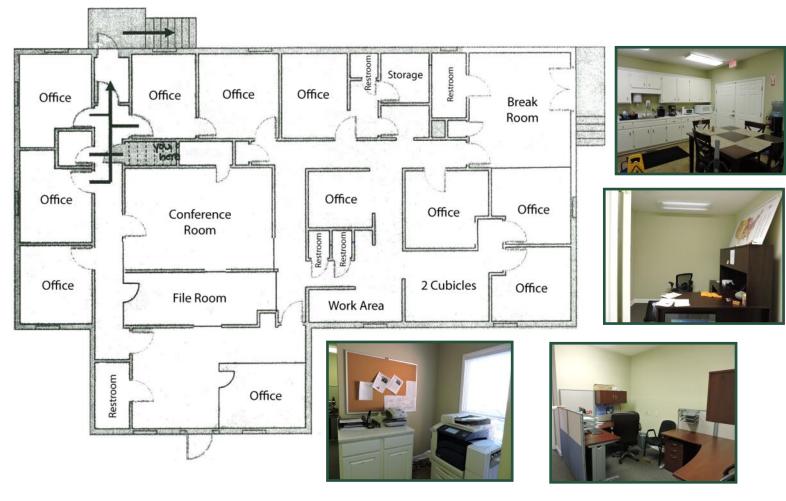

Class A Office Building For Sale or Lease 1213 Columbia Drive Milledgeville, GA 31061

**Size:** 1.5 story brick veneer building

4,542 sf total heated space

1st Floor: +/- 3,546 sf office (see floorplan)

12 offices, 5 restrooms, conference room, file room, workroom, break room

2nd Floor: +/- 996 sf additional office and storage

2 large offices, restroom with shower, large storage and file room

**Built:** 1995 **Lot Size:** .63 Acres

**Zoning:** Community Commercial

Utilities: All available Parking: 28 spaces