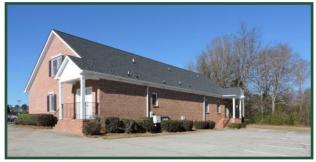

Class A Office Building For Sale or Lease 1213 Columbia Drive Milledgeville, GA 31061

**Size:** 1.5 story brick veneer building

4,542 sf total heated space

1st Floor: +/- 3,546 sf office (see floorplan)

12 offices, 5 restrooms, conference room, file room, workroom, break room

2nd Floor: +/- 996 sf additional office and storage

2 large offices, restroom with shower, large storage and file room

**Built:** 1995 **Lot Size:** .63 Acres

**Zoning:** Community Commercial

Utilities: All available Parking: 28 spaces

**Notes:** Located less than 2 minutes (.66 miles) from

Oconee Regional Hospital. Convenient to

downtown and Highway 441.

**Sale Price: \$399,000** 

Lease Rate: \$10.00/sf NNN

FOR MORE INFORMATION CONTACT

**Trip Wilhoit, CCIM, ALC** 478-746-9421 (O) 478-960-4080 (C) trip@fickling.com