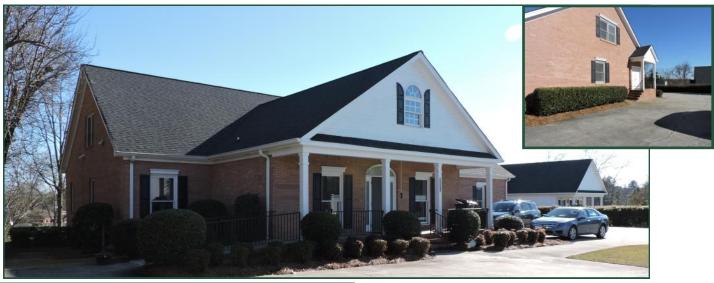

Class A Office Building For Sale or Lease 1213 Columbia Drive Milledgeville, GA 31061

**Size:** 1.5 story brick veneer building

4,542 sf total heated space

1st Floor: +/- 3,546 sf office (see floorplan)

12 offices, 5 restrooms, conference room, file room, workroom, break room

2nd Floor: +/- 996 sf additional office and storage

2 large offices, restroom with shower, large storage and file room

**Built:** 1995 **Lot Size:** .63 Acres

**Zoning:** Community Commercial

Utilities: All available Parking: 28 spaces

**Notes:** Located less than 2 minutes (.66 miles) from

Oconee Regional Hospital. Convenient to

downtown and Highway 441.

**Sale Price: \$399,000** 

Lease Rate: \$10.00/sf NNN

FOR MORE INFORMATION CONTACT

**Trip Wilhoit, CCIM, ALC** 478-746-9421 (O) 478-960-4080 (C) trip@fickling.com