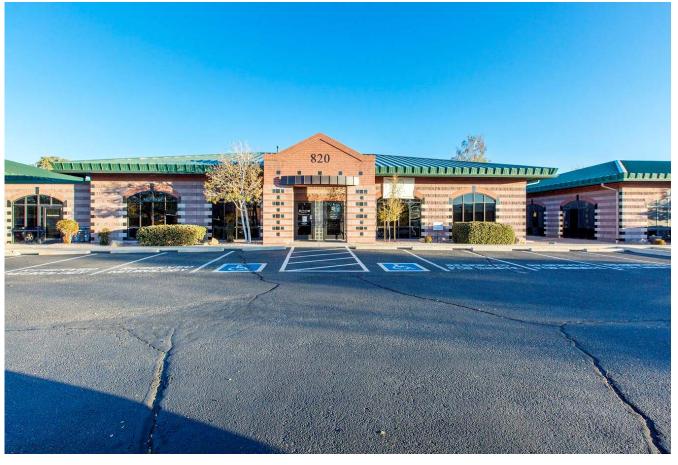

# 820 & 830 Ainsworth Dr., Prescott, AZ 86301

## -820 & 830 Ainsworth Dr., Prescott, AZ 86301

- 9,071 sq. ft. professionally managed and maintained A+ Medical Offices.
- 2 buildings with dedicated parking lot, located directly behind YRMC.
- Fully Leased with 3 Long Term tenants, including YRMC and Dermatology Group.

#### **Property Description**

Fully leased 9,071 sq. ft. of professionally managed and maintained A+ Medical Offices in 2 buildings with dedicated parking. Current long term tenants include YRMC and Dermatology Group. Located directly behind YRMC these buildings are in the prime medical location of Prescott. With a CAP rate of 7.4% this property is an excellent investment opportunity. Contact listing agents Cooper Anderson or Angie Sumner for rent roll and pro forma.