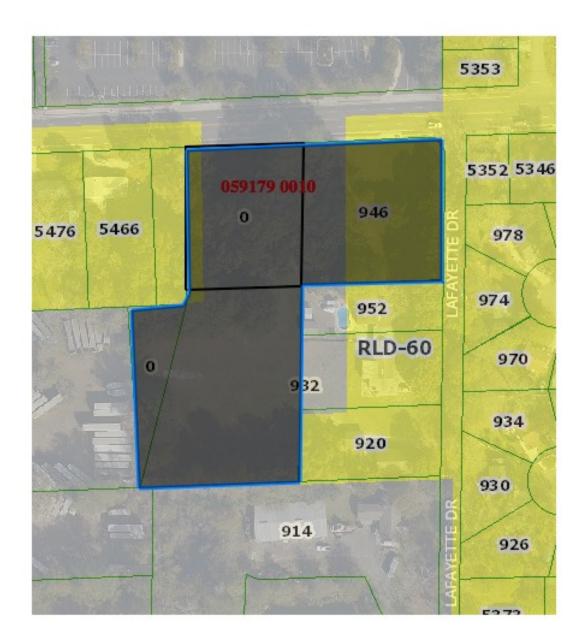

### **PROPERTY OVERVIEW**

Industrial land with a small wooden structure that needs repair or demolition. Includes 3 parcels and portion of fourth parcel for a total of 3.0 acres. Located on Commonwealth Ave between Edgewood Ave and Ellis Rd with good access to I-10. No known wetlands issues or environmental issues, previously used as residential. IL zoning in place except for a portion of parcel on Lafayette that is zoned RLD-60. Fairly level

### **PROPERTY HIGHLIGHTS**

- Corner of Commonwealth Ave and Lafayette Dr.
- Mostly cleared 3.0 acres
- IL and RLD-60 Zoning
- Great Access to I-10
- \$250,000 •