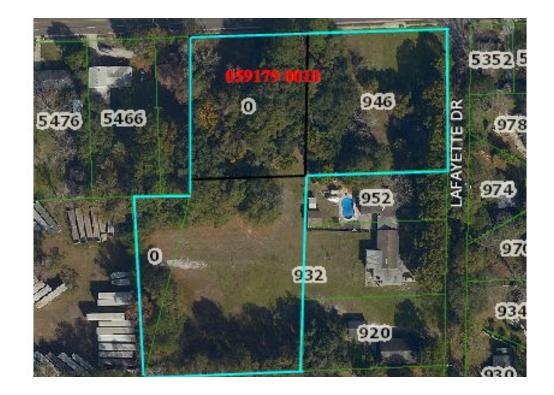

### **PROPERTY OVERVIEW**

Industrial land with a small wooden structure that needs repair or demolition. Includes 3 parcels and portion of fourth parcel for a total of 3.0 acres. Located on Commonwealth Ave between Edgewood Ave and Ellis Rd with good access to I-10. No known wetlands issues or environmental issues, previously used as residential. IL zoning in place except for a portion of parcel on Lafayette that is zoned RLD-60. Fairly level

### **PROPERTY HIGHLIGHTS**

- Corner of Commonwealth Ave and Lafayette Dr.
- Mostly cleared 3.0 acres
- IL and RLD-60 Zoning
- Great Access to I-10
- \$250,000 •