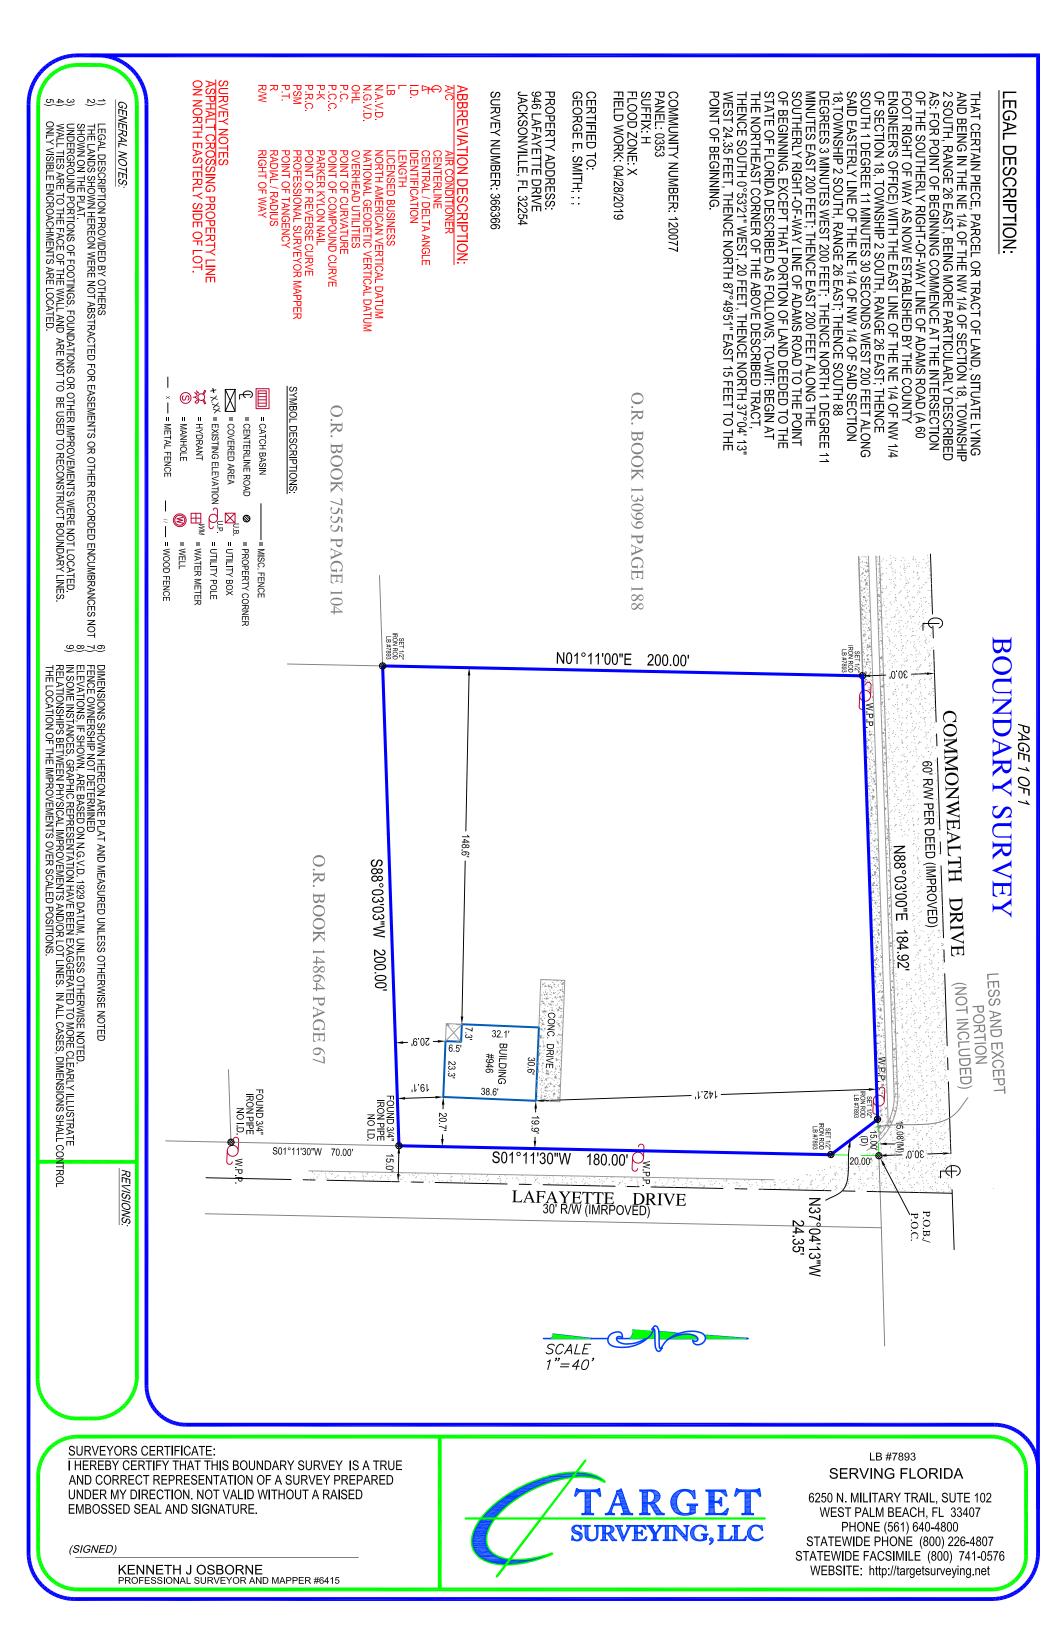

# COMMONWEALTH AND LAFAYETTE INDUSTRIAL LAND

946 Lafayette Dr, Jacksonville, FL 32254

| SALE PRICE: | \$250,000        |
|-------------|------------------|
| LOT SIZE:   | 3 Acres          |
| ZONING:     | IL/RLD-60        |
| MARKET:     | Jacksonville MSA |
| SUBMARKET:  | Northwest        |
| PRICE / SF: | \$1.91           |

### **PROPERTY OVERVIEW**

Industrial land with a small wooden structure that needs repair or demolition. Includes 3 parcels and portion of fourth parcel for a total of 3.0 acres. Located on Commonwealth Ave between Edgewood Ave and Ellis Rd with good access to I-10. No known wetlands issues or environmental issues, previously used as residential. IL zoning in place except for a portion of parcel on Lafayette that is zoned RLD-60. Fairly level

### **PROPERTY HIGHLIGHTS**

- Corner of Commonwealth Ave and Lafayette Dr.
- Mostly cleared 3.0 acres
- IL and RLD-60 Zoning
- Great Access to I-10
- \$250,000 •

| DIMENSIONS SHOWN HEREON ARE PLAT AND MEASURED UNLESS OTHERWISE NOTED<br>PENCE OWNERSHIP NOT DETERMINED<br>ELEVATIONS, IF SHOWN, ARE BASED ON N.G.V.D. 1929 DATUM, UNLESS OTHERWISE NOTED.<br>IN SOME INSTANCES, GRAPHIC REPRESENTATION HAVE BEEN EXAGGERATED TO MORE CLEARLY ILLUSTRATE<br>RELATIONSHIPS BETWEEN PHYSICAL IMPROVEMENTS AND/OR LOT LINES. IN ALL CASES, DIMENSIONS SHALL CONTROL<br>THE LOCATION OF THE IMPROVEMENTS OVER SCALED POSITIONS. | MEASURED UN<br>MEASURED UN<br>/.D. 1929 DATUN<br>TION HAVE BEEL<br>REMENTS AND/O<br>REMENTS AND/O<br>REMENTS AND/O | <u>96780</u>                            | HER RECORDED                                                                                                              | FOR EASEMENTS OR OTHER                                                                                                        | GENERAL NOTES: GENERAL NOTES: LEGAL DESCRIPTION PROVIDED BY OTHERS THE LANDS SHOWN HEREON WERE NOT ABSTRACTED FOR EASEMENTS OR OTHER RECORDED ENCUMBRANCES NOT SHOWN ON THE PLAT. WALL TIES ARE TO THE FACE OF THE WALL AND ARE NOT TO BE USED TO RECONSTRUCT BOUNDARY LINES. ONLY VISIBLE ENCROACHMENTS ARE LOCATED.                                                                                                                                                                                                                                  | <u>, - 4 640</u>  |
|------------------------------------------------------------------------------------------------------------------------------------------------------------------------------------------------------------------------------------------------------------------------------------------------------------------------------------------------------------------------------------------------------------------------------------------------------------|--------------------------------------------------------------------------------------------------------------------|-----------------------------------------|---------------------------------------------------------------------------------------------------------------------------|-------------------------------------------------------------------------------------------------------------------------------|--------------------------------------------------------------------------------------------------------------------------------------------------------------------------------------------------------------------------------------------------------------------------------------------------------------------------------------------------------------------------------------------------------------------------------------------------------------------------------------------------------------------------------------------------------|-------------------|
|                                                                                                                                                                                                                                                                                                                                                                                                                                                            |                                                                                                                    |                                         | = CENTERLINE ROAD ♥<br>= CENTERLINE ROAD ♥<br>= COVERED AREA ♥<br>SX = EXISTING ELEVATION ♥<br>= HYDRANT ■<br>= MANHOLE ♥ | P = CATION DASIN<br>P = CENTERLINE<br>+ ۲,۲/۲ = EXISTING ELE<br>+ ۲,۲/۲ = EXISTING ELE<br>→ HYDRANT<br>→ HYDRANT<br>→ MANHOLE | R RADIAL / RADIUS<br>RAW RIGHT OF WAY<br>SURVEY NOTES<br>THERE ARE FENCES NEAR THE BOUNDARY<br>OF THE PROPERTY.                                                                                                                                                                                                                                                                                                                                                                                                                                        | RM<br>SUR<br>OF 1 |
| 1                                                                                                                                                                                                                                                                                                                                                                                                                                                          |                                                                                                                    |                                         | PTIONS:                                                                                                                   | õ                                                                                                                             |                                                                                                                                                                                                                                                                                                                                                                                                                                                                                                                                                        | PSM<br>PT         |
| . BOOK 14864 PAGE 67                                                                                                                                                                                                                                                                                                                                                                                                                                       | 0.R.                                                                                                               | O.R. BOOK 7555 PAGE 104                 |                                                                                                                           |                                                                                                                               |                                                                                                                                                                                                                                                                                                                                                                                                                                                                                                                                                        |                   |
| N88°03'00"E 200.13'                                                                                                                                                                                                                                                                                                                                                                                                                                        | SET 1/2"<br>IRON ROD<br>LB #7893                                                                                   | N88°03'00"E 162.01'                     | SET 1/2"<br>IRON ROD<br>LB #7893                                                                                          |                                                                                                                               |                                                                                                                                                                                                                                                                                                                                                                                                                                                                                                                                                        | NAVD              |
|                                                                                                                                                                                                                                                                                                                                                                                                                                                            |                                                                                                                    | <u>.5' O</u> FF <u>x</u>                | 2 5' OFE'                                                                                                                 |                                                                                                                               | ABBREVIATION DESCRIPTION:<br>AC AIR CONDITIONER<br>C CENTERLINE<br>CENTRELINE<br>CENTRELATION ANGLE                                                                                                                                                                                                                                                                                                                                                                                                                                                    |                   |
|                                                                                                                                                                                                                                                                                                                                                                                                                                                            | N0 <sup>.</sup>                                                                                                    | x — x —                                 | S00°15                                                                                                                    | O.R. BOO                                                                                                                      | CLIENT FILE NUMBER:                                                                                                                                                                                                                                                                                                                                                                                                                                                                                                                                    | CL S              |
| <b>U.R. DUUN</b> 17237 FAGE 042                                                                                                                                                                                                                                                                                                                                                                                                                            | °11'30"E 2                                                                                                         | × O.R. BOOK 13099 PAGE 188<br>VACANTLOT | '45"W 199.                                                                                                                | K 14424                                                                                                                       | PROPERTY ADDRESS:<br>XXX COMMONWEALTH DRIVE<br>JACKSONVILLE, FL 32254                                                                                                                                                                                                                                                                                                                                                                                                                                                                                  | S JAXPR           |
|                                                                                                                                                                                                                                                                                                                                                                                                                                                            | 00.00'                                                                                                             | x                                       | 35'                                                                                                                       | PAGE                                                                                                                          | CERTIFIED TO:<br>GEORGE E. MOTES, JR. ESTATES; ; ;                                                                                                                                                                                                                                                                                                                                                                                                                                                                                                     | е<br>е<br>е       |
|                                                                                                                                                                                                                                                                                                                                                                                                                                                            | IRON ROD<br>LB #7893                                                                                               | <u>x</u> <u>x</u> <u>2.5</u> °C         | (6.5 N)(2.8W                                                                                                              | 671                                                                                                                           | COMMUNITY NUMBER: 120077<br>PANEL: 0353<br>SUFFIX: H<br>FLOOD ZONE: X<br>FIELD WORK: 04/28/2019                                                                                                                                                                                                                                                                                                                                                                                                                                                        | FLESD             |
| S88°03'00"W 200.01'                                                                                                                                                                                                                                                                                                                                                                                                                                        | 0.0<br>W.P.P.<br>P.O.B.                                                                                            | W.P.P.                                  | FOUND 3/4                                                                                                                 | 5-45"<br>AST<br>TO THE                                                                                                        | COMMONWEALTH AVENUE; THENCE SOUTH 00°-1<br>WEST, 199.85 FEET; THENCE NORTH 88°-03-00" EA<br>162.01 FEET THENCE NORTH 01°-11'-30" EAST 200'<br>POINT OF BEGINNING.                                                                                                                                                                                                                                                                                                                                                                                      | PO<br>PO          |
|                                                                                                                                                                                                                                                                                                                                                                                                                                                            | <u>22 - 1</u><br>ריי                                                                                               | COMMONWEALTH DRIVE                      | ſŧ                                                                                                                        | EWEALTH<br>WEST,                                                                                                              | DUVAL COUNTY, FLORIDA, MORE PARTICULARLY<br>DUVAL COUNTY, FLORIDA, MORE PARTICULARLY<br>DESCRIBED AS FOLLOWS: COMMENCE AT THE<br>INTERSECTION OF THE SOUTH LINE OF COMMONWEALTH<br>AVENUE (A 60.0 FOOT RIGHT-OF-WAY); WITH THE<br>WEST LINE OF LAYAYETTE DRIVE (A 30.0 FOOT<br>RIGHT-OF-WAY); THENCE SOUTH LINE OF SAID<br>COMMONWEALTH AVENUE, TO THE POINT OF<br>BEGINNING: THENCE CONTINUE SOUTH LINE OF SAID<br>165.33 FEET, ALONG THE SOUTH LINE OF SAID<br>COMMONWEALTH AVENUE, TO THE POINT OF<br>BEGINNING: THENCE CONTINUE SOUTH LINE OF SAID |                   |
|                                                                                                                                                                                                                                                                                                                                                                                                                                                            | VEY                                                                                                                | PAGE 1 OF 1<br>BOUNDARY SURVEY          |                                                                                                                           | ST 1/4                                                                                                                        | LEGAL DESCRIPTION:<br>PART OF THE NORTHEAST 1/4 OF THE NORTHWES                                                                                                                                                                                                                                                                                                                                                                                                                                                                                        |                   |