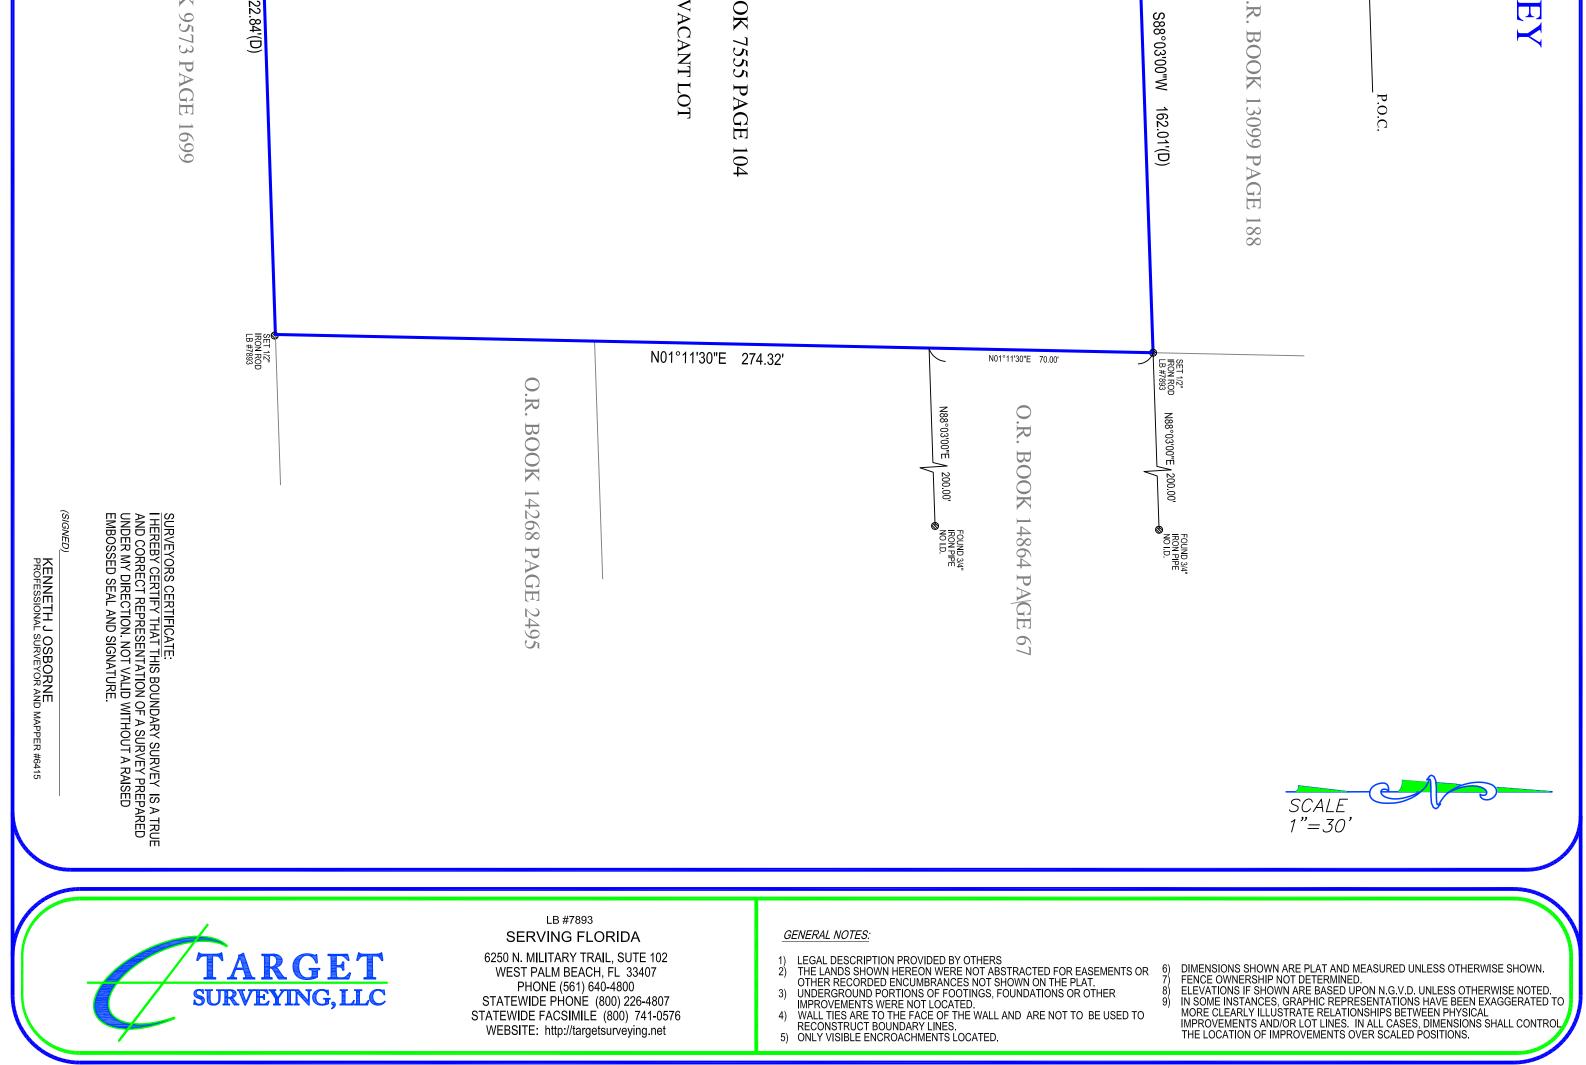

| DIMENSIONS SHOWN HEREON ARE PLAT AND MEASURED UNLESS OTHERWISE NOTED<br>PENCE OWNERSHIP NOT DETERMINED<br>ELEVATIONS, IF SHOWN, ARE BASED ON N.G.V.D. 1929 DATUM, UNLESS OTHERWISE NOTED.<br>IN SOME INSTANCES, GRAPHIC REPRESENTATION HAVE BEEN EXAGGERATED TO MORE CLEARLY ILLUSTRATE<br>RELATIONSHIPS BETWEEN PHYSICAL IMPROVEMENTS AND/OR LOT LINES. IN ALL CASES, DIMENSIONS SHALL CONTROL<br>THE LOCATION OF THE IMPROVEMENTS OVER SCALED POSITIONS. | MEASURED UN<br>MEASURED UN<br>/.D. 1929 DATUN<br>TION HAVE BEEL<br>REMENTS AND/O<br>REMENTS AND/O<br>REMENTS AND/O | <u>96780</u>                            | HER RECORDED                                                                                                              | FOR EASEMENTS OR OTHER                                                                                                        | GENERAL NOTES: GENERAL NOTES: LEGAL DESCRIPTION PROVIDED BY OTHERS THE LANDS SHOWN HEREON WERE NOT ABSTRACTED FOR EASEMENTS OR OTHER RECORDED ENCUMBRANCES NOT SHOWN ON THE PLAT. WALL TIES ARE TO THE FACE OF THE WALL AND ARE NOT TO BE USED TO RECONSTRUCT BOUNDARY LINES. ONLY VISIBLE ENCROACHMENTS ARE LOCATED.                                                                                                                                                                                                                                  | <u>, - 4 640</u>  |
|------------------------------------------------------------------------------------------------------------------------------------------------------------------------------------------------------------------------------------------------------------------------------------------------------------------------------------------------------------------------------------------------------------------------------------------------------------|--------------------------------------------------------------------------------------------------------------------|-----------------------------------------|---------------------------------------------------------------------------------------------------------------------------|-------------------------------------------------------------------------------------------------------------------------------|--------------------------------------------------------------------------------------------------------------------------------------------------------------------------------------------------------------------------------------------------------------------------------------------------------------------------------------------------------------------------------------------------------------------------------------------------------------------------------------------------------------------------------------------------------|-------------------|
|                                                                                                                                                                                                                                                                                                                                                                                                                                                            |                                                                                                                    |                                         | = CENTERLINE ROAD ♥<br>= CENTERLINE ROAD ♥<br>= COVERED AREA ♥<br>SX = EXISTING ELEVATION ♥<br>= HYDRANT ■<br>= MANHOLE ♥ | P = CATION DASIN<br>P = CENTERLINE<br>+ ۲,۲/۲ = EXISTING ELE<br>+ ۲,۲/۲ = EXISTING ELE<br>→ HYDRANT<br>→ HYDRANT<br>→ MANHOLE | R RADIAL / RADIUS<br>RAW RIGHT OF WAY<br>SURVEY NOTES<br>THERE ARE FENCES NEAR THE BOUNDARY<br>OF THE PROPERTY.                                                                                                                                                                                                                                                                                                                                                                                                                                        | RM<br>SUR<br>OF 1 |
| 1                                                                                                                                                                                                                                                                                                                                                                                                                                                          |                                                                                                                    |                                         | PTIONS:                                                                                                                   | õ                                                                                                                             |                                                                                                                                                                                                                                                                                                                                                                                                                                                                                                                                                        | PSM<br>PT         |
| . BOOK 14864 PAGE 67                                                                                                                                                                                                                                                                                                                                                                                                                                       | 0.R.                                                                                                               | O.R. BOOK 7555 PAGE 104                 |                                                                                                                           |                                                                                                                               |                                                                                                                                                                                                                                                                                                                                                                                                                                                                                                                                                        |                   |
| N88°03'00"E 200.13'                                                                                                                                                                                                                                                                                                                                                                                                                                        | SET 1/2"<br>IRON ROD<br>LB #7893                                                                                   | N88°03'00"E 162.01'                     | SET 1/2"<br>IRON ROD<br>LB #7893                                                                                          |                                                                                                                               |                                                                                                                                                                                                                                                                                                                                                                                                                                                                                                                                                        | NAVD              |
|                                                                                                                                                                                                                                                                                                                                                                                                                                                            |                                                                                                                    | <u>.5' O</u> FF <u>x</u>                | 2 5' OFE'                                                                                                                 |                                                                                                                               | ABBREVIATION DESCRIPTION:<br>AC AIR CONDITIONER<br>C CENTERLINE<br>CENTRELINE<br>CENTRELATION ANGLE                                                                                                                                                                                                                                                                                                                                                                                                                                                    |                   |
|                                                                                                                                                                                                                                                                                                                                                                                                                                                            | N0 <sup>.</sup>                                                                                                    | x — x —                                 | S00°15                                                                                                                    | O.R. BOO                                                                                                                      | CLIENT FILE NUMBER:                                                                                                                                                                                                                                                                                                                                                                                                                                                                                                                                    | CL S              |
| <b>U.R. DUUN</b> 17237 FAGE 042                                                                                                                                                                                                                                                                                                                                                                                                                            | °11'30"E 2                                                                                                         | × O.R. BOOK 13099 PAGE 188<br>VACANTLOT | '45"W 199.                                                                                                                | K 14424                                                                                                                       | PROPERTY ADDRESS:<br>XXX COMMONWEALTH DRIVE<br>JACKSONVILLE, FL 32254                                                                                                                                                                                                                                                                                                                                                                                                                                                                                  | S JAXPR           |
|                                                                                                                                                                                                                                                                                                                                                                                                                                                            | 00.00'                                                                                                             | x                                       | 35'                                                                                                                       | PAGE                                                                                                                          | CERTIFIED TO:<br>GEORGE E. MOTES, JR. ESTATES; ; ;                                                                                                                                                                                                                                                                                                                                                                                                                                                                                                     | е<br>е<br>е       |
|                                                                                                                                                                                                                                                                                                                                                                                                                                                            | IRON ROD<br>LB #7893                                                                                               | <u>x</u> <u>x</u> <u>2.5</u> °C         | (6.5 N)(2.8W                                                                                                              | 671                                                                                                                           | COMMUNITY NUMBER: 120077<br>PANEL: 0353<br>SUFFIX: H<br>FLOOD ZONE: X<br>FIELD WORK: 04/28/2019                                                                                                                                                                                                                                                                                                                                                                                                                                                        | FLESD             |
| S88°03'00"W 200.01'                                                                                                                                                                                                                                                                                                                                                                                                                                        | 0.0<br>W.P.P.<br>P.O.B.                                                                                            | W.P.P.                                  | FOUND 3/4                                                                                                                 | 5-45"<br>AST<br>TO THE                                                                                                        | COMMONWEALTH AVENUE; THENCE SOUTH 00°-1<br>WEST, 199.85 FEET; THENCE NORTH 88°-03-00" EA<br>162.01 FEET THENCE NORTH 01°-11'-30" EAST 200'<br>POINT OF BEGINNING.                                                                                                                                                                                                                                                                                                                                                                                      | PO<br>PO          |
|                                                                                                                                                                                                                                                                                                                                                                                                                                                            | <u>22 - 1</u><br>ריי                                                                                               | COMMONWEALTH DRIVE                      | ſŧ                                                                                                                        | EWEALTH<br>WEST,                                                                                                              | DUVAL COUNTY, FLORIDA, MORE PARTICULARLY<br>DUVAL COUNTY, FLORIDA, MORE PARTICULARLY<br>DESCRIBED AS FOLLOWS: COMMENCE AT THE<br>INTERSECTION OF THE SOUTH LINE OF COMMONWEALTH<br>AVENUE (A 60.0 FOOT RIGHT-OF-WAY); WITH THE<br>WEST LINE OF LAYAYETTE DRIVE (A 30.0 FOOT<br>RIGHT-OF-WAY); THENCE SOUTH LINE OF SAID<br>COMMONWEALTH AVENUE, TO THE POINT OF<br>BEGINNING: THENCE CONTINUE SOUTH LINE OF SAID<br>165.33 FEET, ALONG THE SOUTH LINE OF SAID<br>COMMONWEALTH AVENUE, TO THE POINT OF<br>BEGINNING: THENCE CONTINUE SOUTH LINE OF SAID |                   |
|                                                                                                                                                                                                                                                                                                                                                                                                                                                            | VEY                                                                                                                | PAGE 1 OF 1<br>BOUNDARY SURVEY          |                                                                                                                           | ST 1/4                                                                                                                        | LEGAL DESCRIPTION:<br>PART OF THE NORTHEAST 1/4 OF THE NORTHWES                                                                                                                                                                                                                                                                                                                                                                                                                                                                                        |                   |

| SET 1/2"<br>IRON ROD<br>LB #7893 | AC     AIR CONDITIONER       AC     AIR CONDITIONER       CENTERLINE     CENTERLINE       L     CENTERLINE       LD.     IDENTIFICATION       L     LENGTH       LB     LICENSED BUSINESS       N.A.V.D.     NORTH AMERICAN VERTICAL DATUM       N.G.V.D.     NATIONAL GEODETIC VERTICAL DATUM       OHL     OVERHEAD UTILITIES       P.C.     POINT OF CURVATURE       P.C.     POINT OF CURVATURE                                                                                                                                                                                                                                                                                                                                                                                                                                                                                                                                                                                                                                                                           |
|----------------------------------|-------------------------------------------------------------------------------------------------------------------------------------------------------------------------------------------------------------------------------------------------------------------------------------------------------------------------------------------------------------------------------------------------------------------------------------------------------------------------------------------------------------------------------------------------------------------------------------------------------------------------------------------------------------------------------------------------------------------------------------------------------------------------------------------------------------------------------------------------------------------------------------------------------------------------------------------------------------------------------------------------------------------------------------------------------------------------------|
|                                  | SYMBOL DESCRIPTIONS:         Image: Catch BASIN         Image: Catch BASIN <td< td=""></td<> |
|                                  | SURVEY NUMBER: 366373                                                                                                                                                                                                                                                                                                                                                                                                                                                                                                                                                                                                                                                                                                                                                                                                                                                                                                                                                                                                                                                         |
| 3.82                             | PROPERTY ADDRESS:<br>932 LAFAYETTE DRIVE & 0 ELLIS AVENUE<br>JACKSONVILLE, FL 32254                                                                                                                                                                                                                                                                                                                                                                                                                                                                                                                                                                                                                                                                                                                                                                                                                                                                                                                                                                                           |
| 297 M67<br>(<br>N14              | Certified to:<br>George E. Motes, Jr. Estates; ; ;                                                                                                                                                                                                                                                                                                                                                                                                                                                                                                                                                                                                                                                                                                                                                                                                                                                                                                                                                                                                                            |
|                                  | COMMUNITY NUMBER: 12077<br>PANEL: 0353<br>SUFFIX: H<br>FLOOD ZONE: X<br>FIELD WORK: 04/28/2019                                                                                                                                                                                                                                                                                                                                                                                                                                                                                                                                                                                                                                                                                                                                                                                                                                                                                                                                                                                |
|                                  | PART OF THE NORTHEAST 1/4 OF THE NORTHWEST 1/4 OF SECTION 18,<br>TOWNSHIP 2 SOUTH, RANGE 26 EAST, DUVAL COUNTY, FLORIDA, MORE<br>PARTICULARLY DESCRIBED AS FOLLOWS : COMMENCE AT THE<br>INTERSECTION OF THE SOUTH LINE OF COMMONWEALTH AVENUE (A 60.0<br>FOOT RIGH-OF-WAY) WITH THE WEST LINE OF LAFAYETTE DRIVE A (30.0<br>FOOT RIGTH-OF-WAY); THENCE SOUTH 88° 03' 00" WEST, 365.36 FEET,<br>ALONG THE SOUTH LINE OF SAID COMMONWEALTH AVENUE, THENCE<br>SOUTH 00° 15' 45" WEST, 220.08 FEET TO THE POINT OF BEGINNING;<br>THENCE SOUTH 14° 32' 01" WEST, 264.29 FEET, TO THE SOUTH LINE OF THE<br>LANDS DESCRIBED IN DEED RECORDED IN DEED BOOK 224, PAGE 468;<br>THENCE NORTH 01° 53' 49 WEST, 253.82 FEET, THENCE NORTH 88° 07' 22"<br>EAST, 82.55 FEET; TO THE POINT OF BEGINNING.                                                                                                                                                                                                                                                                                      |
| N88°07'22"E 82.55(D)             | 0 ELLIS ROAD PARCEL 2<br>O.R. BOOK 8505 PAGE 581                                                                                                                                                                                                                                                                                                                                                                                                                                                                                                                                                                                                                                                                                                                                                                                                                                                                                                                                                                                                                              |
| N00°15'45"E<br>20.23'(D)         | PART OF THE NORTHEAST 1/4 OF THE NORTHWEST 1/4 OF SECTION 18,<br>TOWNSHIP 2 SOUTH, RANGE 26 EAST, DUVAL COUNTY, FLORIDA, MORE<br>PARTICULARLY DESCRIBED AS FOLLOWS : COMMENCE AT THE<br>INTERSECTION OF THE SOUTH LINE OF COMMONWEALTH AVENUE (A 60.0<br>FOOT RIGH-OF-WAY) WITH THE WEST LINE OF COMMONWEALTH AVENUE (A 60.0<br>FOOT RIGTH-OF-WAY); THENCE SOUTH 88° 03' 00" WEST, 365.36 FEET,<br>ALONG THE SOUTH LINE OF SAID COMMONWEALTH AVENUE, THENCE<br>SOUTH 00° 15' 45" WEST, 20.23 FEET, THE POINT OF BEGINNING;<br>THENCE SOUTH 00° 15' 45" WEST, 20.23 FEET, THENCE SOUTH 14° 32' 01"<br>WEST, 264.29 FEET, TO THE SOUTH LINE OF OF THE POINT OF BEGINNING;<br>EAST, 222.84 FEET ALONG THE LAST MENTIONED LINE; THENCE NORTH 88° 07' 00"<br>EAST, 222.84 FEET ALONG THE LAST MENTIONED LINE; THENCE NORTH 01°<br>11' 30" EAST 274.32 FEET; THENCE SOUTH 88° 03' 00" WEST 162.01 FEET TO<br>THE POINT OF BEGINNING.                                                                                                                                                |
| BOUN                             | LEGAL DESCRIPTION:<br>PORTION OF 932 LAFAYETTE DRIVE PARCEL 1<br>O.R. BOOK 7555 PAGE 104                                                                                                                                                                                                                                                                                                                                                                                                                                                                                                                                                                                                                                                                                                                                                                                                                                                                                                                                                                                      |