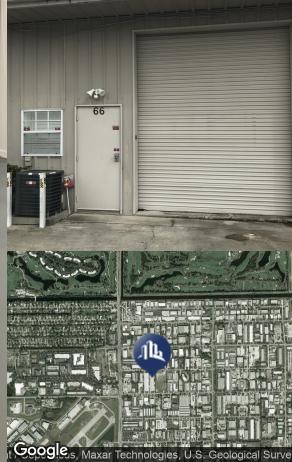

## Super Clean and Absolutely Pristine! 3573 ENTERPRISE AVE, UNIT 66, NAPLES, FL 34104

BAY DOOR -N- MORE!

UNDER \$190/SF!

\$199,500! 1,105/SF

PERMITTED! STEEL!

STORAGE LOFT!

NAPLES ONLY PINT SIZED

INDUSTRIAL UNIT

## Super Clean and Absolutely Pristine! 3573 ENTERPRISE AVE, UNIT 66, NAPLES, FL 34104