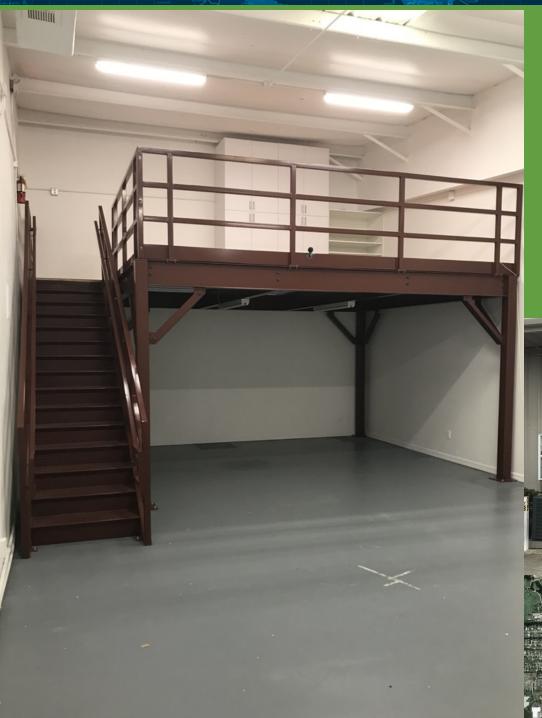

## Super Clean and Absolutely Pristine! 3573 ENTERPRISE AVE, UNIT 66, NAPLES, FL 34104

BAY DOOR -N- MORE!

UNDER \$190/SF!

\$199,500! 1,105/SF

PERMITTED! STEEL!

STORAGE LOFT!

NAPLES ONLY PINT SIZED

INDUSTRIAL UNIT

## Super Clean and Absolutely Pristine! 3573 ENTERPRISE AVE, UNIT 66, NAPLES, FL 34104