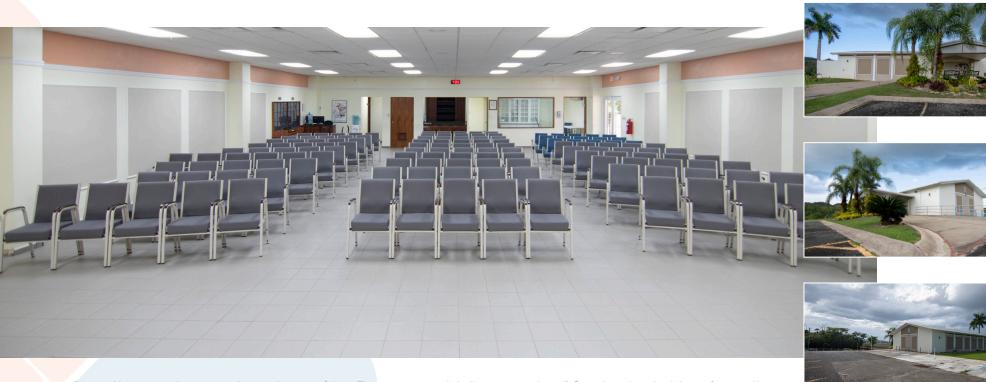

## Booming Market

This property is move-in ready. Perfect for a restaurant, offices, day care, church or as an entertainment center. It's comprised of 6,757.15-sm lot, which includes private parking for 60 vehicles, and a 3,098-sf open layout structure with a sitting capacity of over 170.