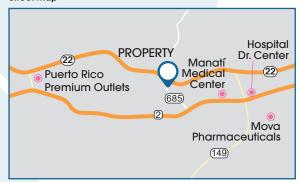

## Feature Site:

- O Doctor's Center
- Manatí Medical Hospitals
- O Hyatt Place hotel
- O Hacienda La Esperanza
- Mar Chiquita beach
- Q Jose De Diego Expressway

Boasting an impressive view of La Esperanza Valley, and a 10 minutes' drive from the well-known "Doctor's Center" and "Manatí Medical" Hospitals, Hyatt Place, restaurants, the Barceloneta Premium Outlets, cinemas and government agencies. It's also minutes away from Hacienda La Esperanza, Mar Chiquita beach and the Jose De Diego Expressway with easy access to the San Juan metropolitan area.

## Street Map

Carr 685 KM 1.0, Barrio Tierras Nuevas. Manati. P.R.

GPS: 18.43677, -66.49994