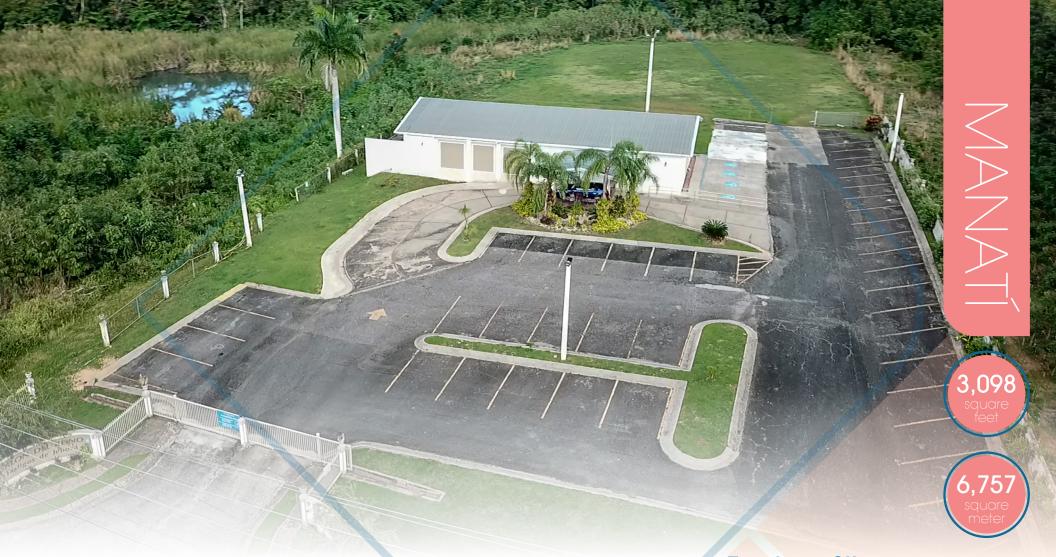

## Booming Market

This property is move-in ready. Perfect for a restaurant, offices, day care, church or as an entertainment center. It's comprised of 6,757.15-sm lot, which includes private parking for 60 vehicles, and a 3,098-sf open layout structure with a sitting capacity of over 170.