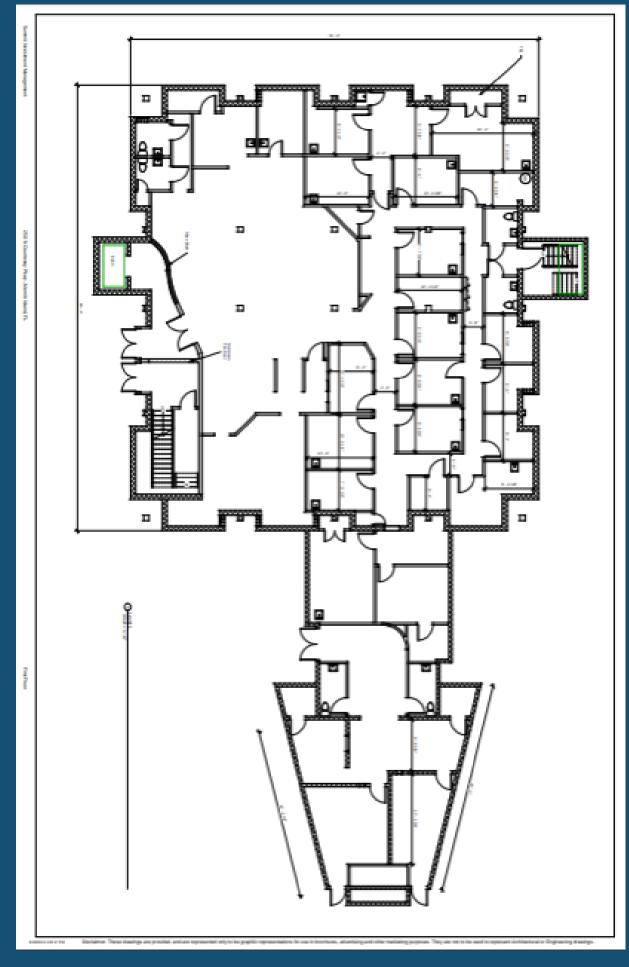

## BREVARD EYE CENTER SPACE INCLUDES:

WAITING ROOM/PRODUCT DISPLAY RECEPTION **RECORD STORAGE 28 PATIENT CHAIRS 3 STAFF WORKSTATIONS STORAGE ROOMS** LAB **4 OFFICES 10 EXAM ROOMS BREAK ROOM DOCTOR'S OFFICE PHOTO ROOM SCREENING ROOM TREATMENT ROOM VISUAL FIELDS ROOM** 

### **1ST FLOOR**