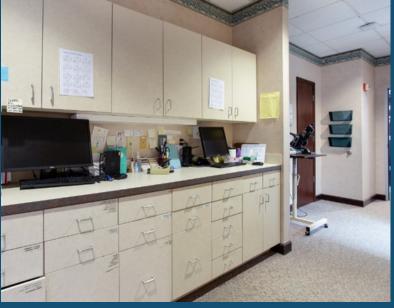

## BREVARD EYE CENTER SPACE INCLUDES:

WAITING ROOM/PRODUCT DISPLAY RECEPTION **RECORD STORAGE 28 PATIENT CHAIRS 3 STAFF WORKSTATIONS STORAGE ROOMS** LAB **4 OFFICES 10 EXAM ROOMS BREAK ROOM DOCTOR'S OFFICE PHOTO ROOM SCREENING ROOM TREATMENT ROOM VISUAL FIELDS ROOM** 