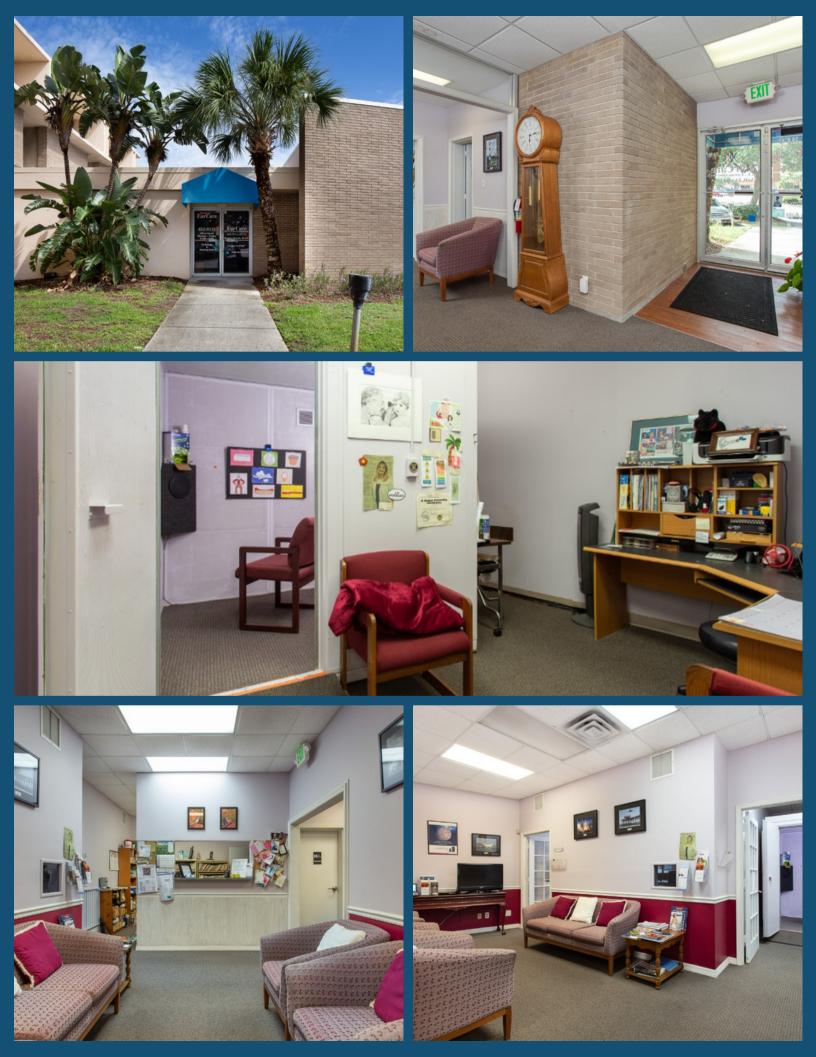

# \$1,500,000 250 NORTH COURTENAY PKWY MERRITT ISLAND, FL 32953

THE PROPERTY 14,057 SF MEDICAL OFFICE BUILDING

- \$89,784 CURRENT ANNUAL NOI EXCLUDES 2ND FLOOR
- 6% CAP RATE EXCLUDES 2ND FLOOR
- MNN LEASE 1ST FLOOR

#### INVESTMENT SUMMARY

LOCATED ON BUSY NORTH COURTENAY PARKWAY ADJACENT TO AND FACING HOME DEPOT ANCHORED SHOPPING CENTER. THIS THREE TENANT FREESTANDING OFFICE BUILDING HAS EXCELLENT EXPOSURE ALONG MAJOR ACCESS ROAD INTO THE KENNEDY SPACE CENTER. LESS THAN 1/4 MILE NORTH OF THE MERRITT ISLAND CAUSEWAY WHICH CONNECTS COCOA BEACH AND MERRITT ISLAND TO THE MAINLAND AND INTERSTATE 95. BREVARD EYE CENTER TRIPLE NET LEASE EXPIRES JULY 31, 2023. EXCELLENT MEDICAL/RETAIL/OFFICE LOCATION. THE AREA SUPPORTS HOME DEPOT, ROSS, CARRABBA'S, OLIVE GARDEN, RED LOBSTER, T J MAXX, AND A PUBLIX SUPER MARKET.

## BREVARD EYE CENTER SPACE INCLUDES:

WAITING ROOM/PRODUCT DISPLAY RECEPTION **RECORD STORAGE 28 PATIENT CHAIRS 3 STAFF WORKSTATIONS STORAGE ROOMS** LAB **4 OFFICES 10 EXAM ROOMS BREAK ROOM DOCTOR'S OFFICE PHOTO ROOM SCREENING ROOM TREATMENT ROOM VISUAL FIELDS ROOM** 