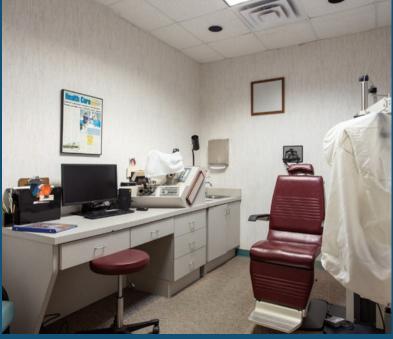

## BREVARD EYE CENTER SPACE INCLUDES:

WAITING ROOM/PRODUCT DISPLAY RECEPTION **RECORD STORAGE 28 PATIENT CHAIRS 3 STAFF WORKSTATIONS STORAGE ROOMS** LAB **4 OFFICES 10 EXAM ROOMS BREAK ROOM DOCTOR'S OFFICE PHOTO ROOM SCREENING ROOM TREATMENT ROOM VISUAL FIELDS ROOM** 