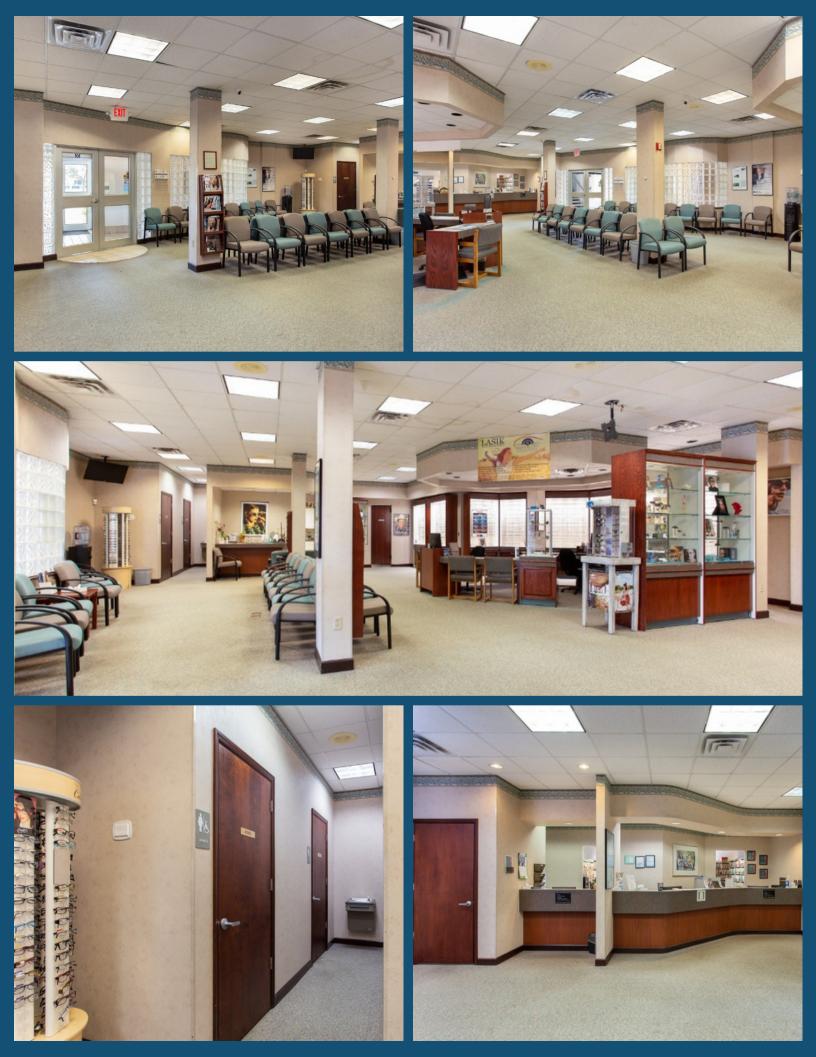

## BREVARD EYE CENTER SPACE INCLUDES:

WAITING ROOM/PRODUCT DISPLAY RECEPTION **RECORD STORAGE 28 PATIENT CHAIRS 3 STAFF WORKSTATIONS STORAGE ROOMS** LAB **4 OFFICES 10 EXAM ROOMS BREAK ROOM DOCTOR'S OFFICE PHOTO ROOM SCREENING ROOM TREATMENT ROOM VISUAL FIELDS ROOM** 

### **1ST FLOOR**