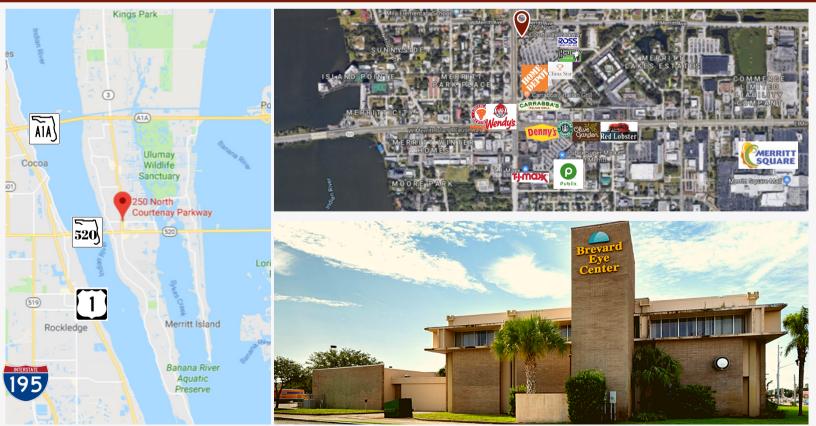

# \$1,500,000 250 NORTH COURTENAY PKWY MERRITT ISLAND, FL 32953

THE PROPERTY 14,057 SF MEDICAL OFFICE BUILDING

- \$89,784 CURRENT ANNUAL NOI EXCLUDES 2ND FLOOR
- 6% CAP RATE EXCLUDES 2ND FLOOR
- MNN LEASE 1ST FLOOR

#### INVESTMENT SUMMARY

LOCATED ON BUSY NORTH COURTENAY PARKWAY ADJACENT TO AND FACING HOME DEPOT ANCHORED SHOPPING CENTER. THIS THREE TENANT FREESTANDING OFFICE BUILDING HAS EXCELLENT EXPOSURE ALONG MAJOR ACCESS ROAD INTO THE KENNEDY SPACE CENTER. LESS THAN 1/4 MILE NORTH OF THE MERRITT ISLAND CAUSEWAY WHICH CONNECTS COCOA BEACH AND MERRITT ISLAND TO THE MAINLAND AND INTERSTATE 95. BREVARD EYE CENTER TRIPLE NET LEASE EXPIRES JULY 31, 2023. EXCELLENT MEDICAL/RETAIL/OFFICE LOCATION. THE AREA SUPPORTS HOME DEPOT, ROSS, CARRABBA'S, OLIVE GARDEN, RED LOBSTER, T J MAXX, AND A PUBLIX SUPER MARKET.