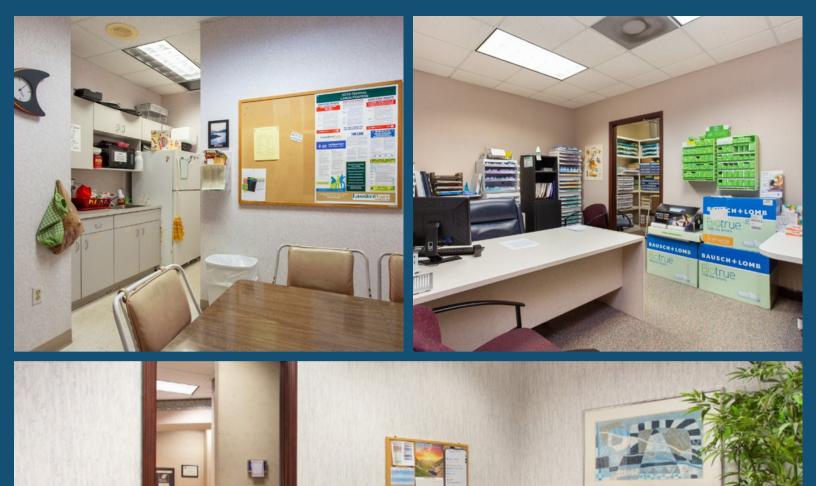

## BREVARD EYE CENTER SPACE INCLUDES:

WAITING ROOM/PRODUCT DISPLAY RECEPTION **RECORD STORAGE 28 PATIENT CHAIRS 3 STAFF WORKSTATIONS STORAGE ROOMS** LAB **4 OFFICES 10 EXAM ROOMS BREAK ROOM DOCTOR'S OFFICE PHOTO ROOM SCREENING ROOM TREATMENT ROOM VISUAL FIELDS ROOM** 