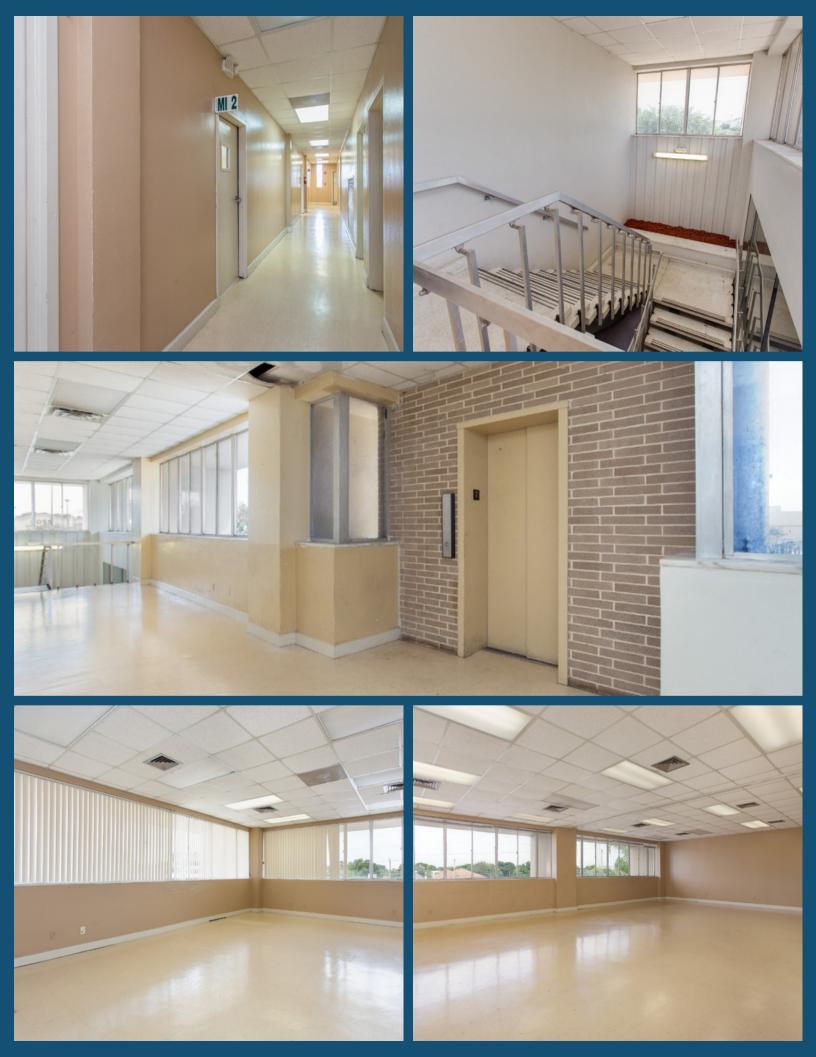

LESS THAN 1/4 MILE NORTH OF THE MERRITT ISLAND CAUSEWAY WHICH CONNECTS COCOA BEACH AND MERRITT ISLAND TO THE MAINLAND AND INTERSTATE 95. BREVARD EYE CENTER TRIPLE NET LEASE EXPIRES JULY 31, 2023. EXCELLENT MEDICAL/RETAIL/OFFICE LOCATION. THE AREA SUPPORTS HOME DEPOT, ROSS, CARRABBA'S, OLIVE GARDEN, RED LOBSTER, T J MAXX, AND A PUBLIX SUPER MARKET.



OFFERED BY ALAN KING, CCIM· NATIONAL REALTY OF BREVARD, INC.· 321-723-3664 ·AKING@NATIONALREALTYFLA.CON



## BREVARD EYE CENTER SPACE INCLUDES:

WAITING ROOM/PRODUCT DISPLAY RECEPTION **RECORD STORAGE 28 PATIENT CHAIRS 3 STAFF WORKSTATIONS STORAGE ROOMS** LAB **4 OFFICES 10 EXAM ROOMS BREAK ROOM DOCTOR'S OFFICE PHOTO ROOM SCREENING ROOM TREATMENT ROOM VISUAL FIELDS ROOM** 

### **1ST FLOOR**



#### **2ND FLOOR**



















.



2