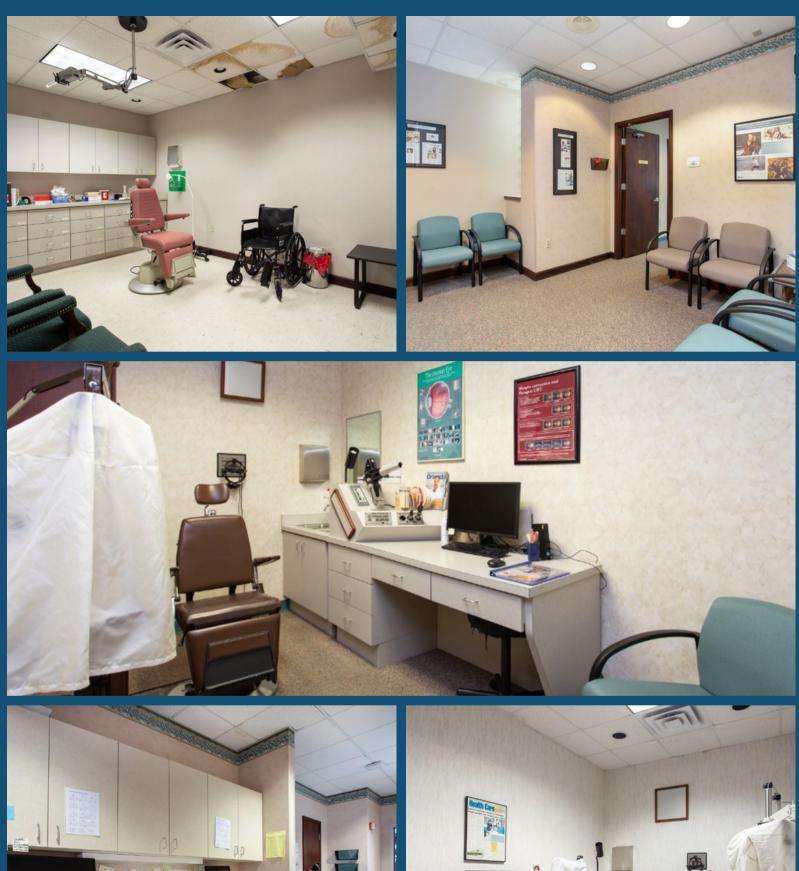

## BREVARD EYE CENTER SPACE INCLUDES:

WAITING ROOM/PRODUCT DISPLAY RECEPTION **RECORD STORAGE 28 PATIENT CHAIRS 3 STAFF WORKSTATIONS STORAGE ROOMS** LAB **4 OFFICES 10 EXAM ROOMS BREAK ROOM DOCTOR'S OFFICE PHOTO ROOM SCREENING ROOM TREATMENT ROOM VISUAL FIELDS ROOM** 