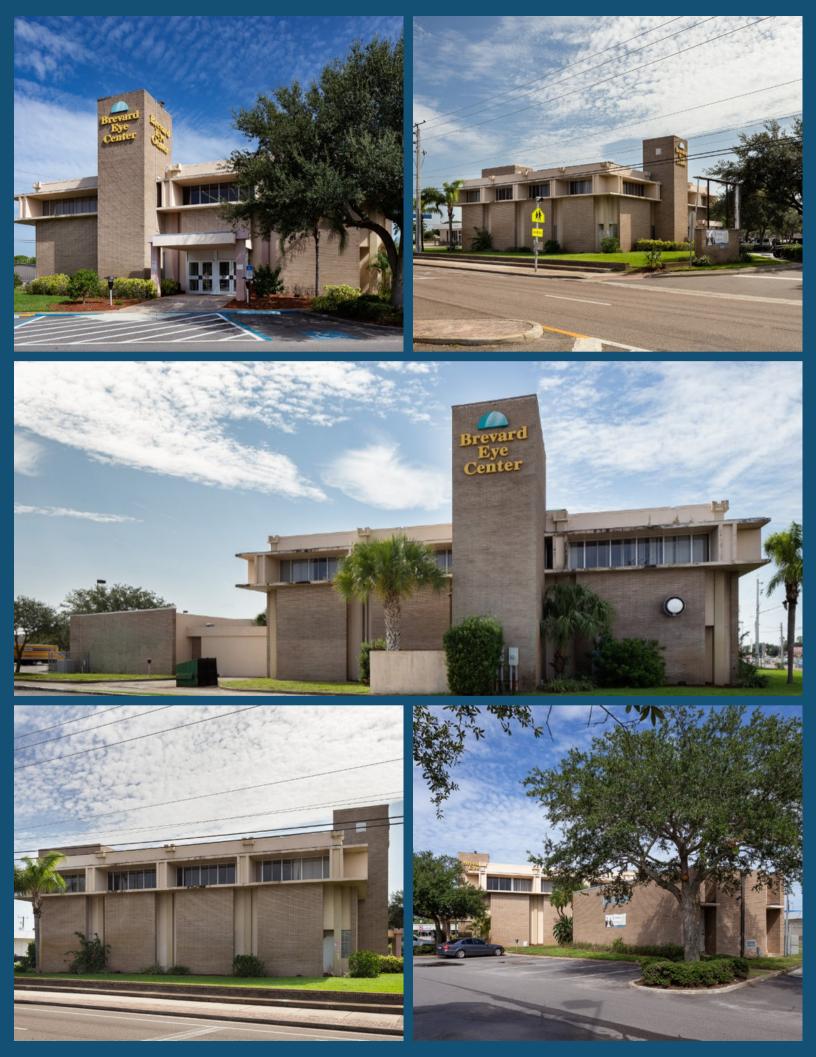

# \$1,500,000 250 NORTH COURTENAY PKWY MERRITT ISLAND, FL 32953

THE PROPERTY 14,057 SF MEDICAL OFFICE BUILDING

- \$89,784 CURRENT ANNUAL NOI EXCLUDES 2ND FLOOR
- 6% CAP RATE EXCLUDES 2ND FLOOR
- MNN LEASE 1ST FLOOR

#### INVESTMENT SUMMARY

LOCATED ON BUSY NORTH COURTENAY PARKWAY ADJACENT TO AND FACING HOME DEPOT ANCHORED SHOPPING CENTER. THIS THREE TENANT FREESTANDING OFFICE BUILDING HAS EXCELLENT EXPOSURE ALONG MAJOR ACCESS ROAD INTO THE KENNEDY SPACE CENTER. LESS THAN 1/4 MILE NORTH OF THE MERRITT ISLAND CAUSEWAY WHICH CONNECTS COCOA BEACH AND MERRITT ISLAND TO THE MAINLAND AND INTERSTATE 95. BREVARD EYE CENTER TRIPLE NET LEASE EXPIRES JULY 31, 2023. EXCELLENT MEDICAL/RETAIL/OFFICE LOCATION. THE AREA SUPPORTS HOME DEPOT, ROSS, CARRABBA'S, OLIVE GARDEN, RED LOBSTER, T J MAXX, AND A PUBLIX SUPER MARKET.