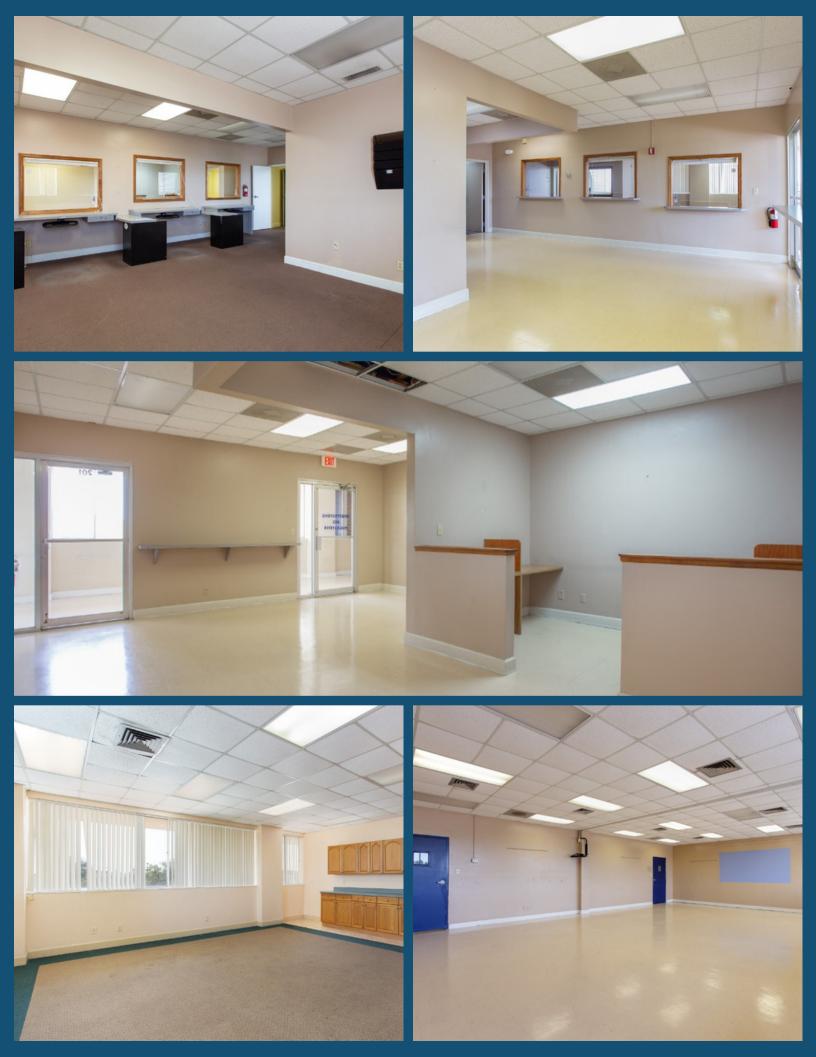

SS THAN 1/4 MILE NORTH OF THE MERRITT ISLAND CAUSEWAY WHICH CONNECTS COCOA BEACH AND MERRITT ISLAND TO THE MAINLAND AND INTERSTATE 95. BREVARD EYE CENTER TRIPLE NET LEASE EXPIRES JULY 31, 2023. EXCELLENT MEDICAL/RETAIL/OFFICE LOCATION. THE AREA SUPPORTS HOME DEPOT, ROSS, CARRABBA'S, OLIVE GARDEN, RED LOBSTER, T J MAXX, AND A PUBLIX SUPER MARKET.



OFFERED BY ALAN KING, CCIM· NATIONAL REALTY OF BREVARD, INC.· 321-723-3664 ·AKING@NATIONALREALTYFLA.CON



## BREVARD EYE CENTER SPACE INCLUDES:

WAITING ROOM/PRODUCT DISPLAY RECEPTION **RECORD STORAGE 28 PATIENT CHAIRS 3 STAFF WORKSTATIONS STORAGE ROOMS** LAB **4 OFFICES 10 EXAM ROOMS BREAK ROOM DOCTOR'S OFFICE PHOTO ROOM SCREENING ROOM TREATMENT ROOM VISUAL FIELDS ROOM** 

### **1ST FLOOR**



#### **2ND FLOOR**



















.



2