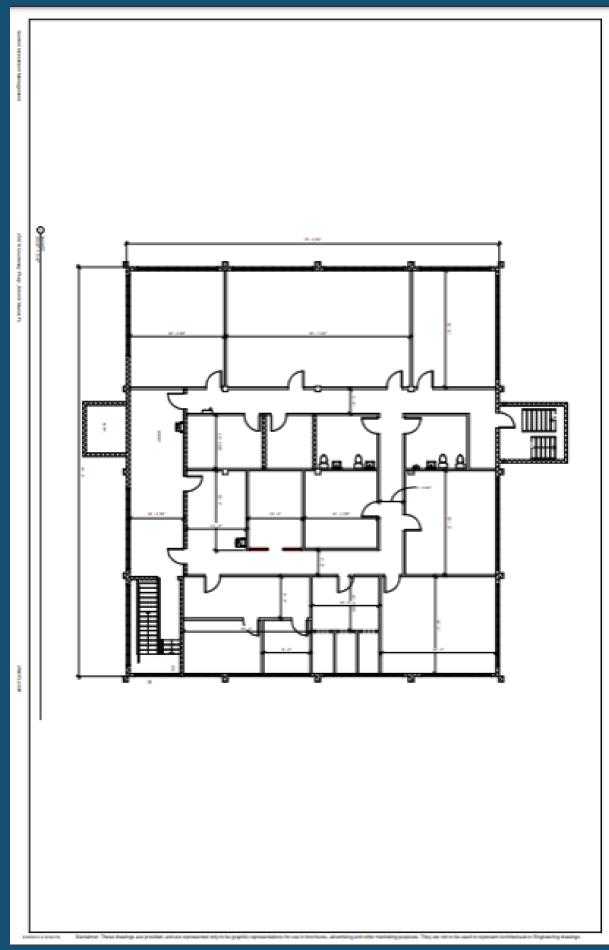

O THE KENNEDY SPACE CENTER. LESS THAN 1/4 MILE NORTH OF THE MERRITT ISLAND CAUSEWAY WHICH CONNECTS COCOA BEACH AND MERRITT ISLAND TO THE MAINLAND AND INTERSTATE 95. BREVARD EYE CENTER TRIPLE NET LEASE EXPIRES JULY 31, 2023. EXCELLENT MEDICAL/RETAIL/OFFICE LOCATION. THE AREA SUPPORTS HOME DEPOT, ROSS, CARRABBA'S, OLIVE GARDEN, RED LOBSTER, T J MAXX, AND A PUBLIX SUPER MARKET.



OFFERED BY ALAN KING, CCIM· NATIONAL REALTY OF BREVARD, INC.· 321-723-3664 ·AKING@NATIONALREALTYFLA.CON



## BREVARD EYE CENTER SPACE INCLUDES:

WAITING ROOM/PRODUCT DISPLAY RECEPTION **RECORD STORAGE 28 PATIENT CHAIRS 3 STAFF WORKSTATIONS STORAGE ROOMS** LAB **4 OFFICES 10 EXAM ROOMS BREAK ROOM DOCTOR'S OFFICE PHOTO ROOM SCREENING ROOM TREATMENT ROOM VISUAL FIELDS ROOM** 

### **1ST FLOOR**



#### **2ND FLOOR**



















.



2