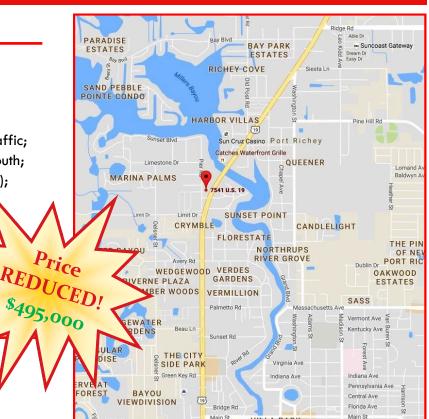

## 7541 US HWY 19, NEW PORT RICHEY, FL 34652

| DEMOGRAPHICS (2016) |               |               |               |  |
|---------------------|---------------|---------------|---------------|--|
| <u>Radius</u>       | <u>1-Mile</u> | <u>3-Mile</u> | <u>5-Mile</u> |  |
| <b>Population:</b>  | 5,932         | 55,561        | 125,016       |  |
| Households:         | 2,539         | 24,910        | 54,256        |  |
| Avg HH Inc:         | \$60,861      | \$50,511      | \$51,509      |  |

### Offered at: \$575,000.00