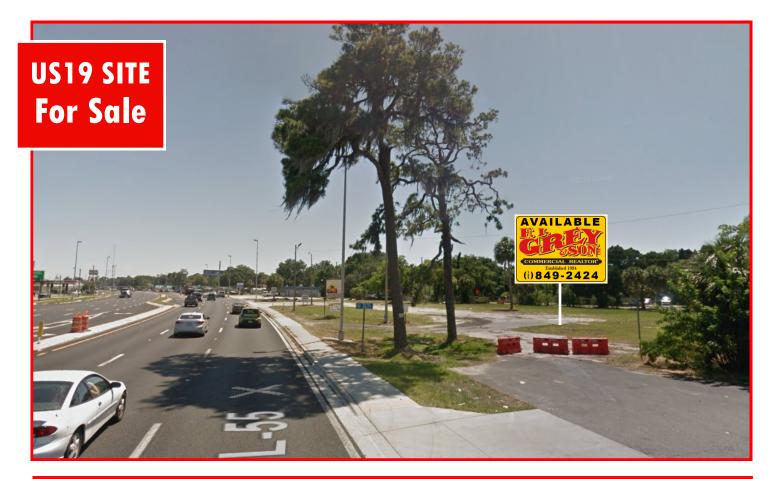

# FRONTAGE ON US HWY 19

### **PROPERTY HIGHLIGHTS**

- Vacant land on US Highway 19;
- Just south of the Cotee River bridge;
- Over 1.5 acres commercial property;
- Bordered by roadways on three sides;
- Highly visible to north and south-bound traffic;
- Approximately 324' frontage on US19 South;
- Zoning: Highway Commercial District (NPR);
- 57,500 average daily traffic on US19