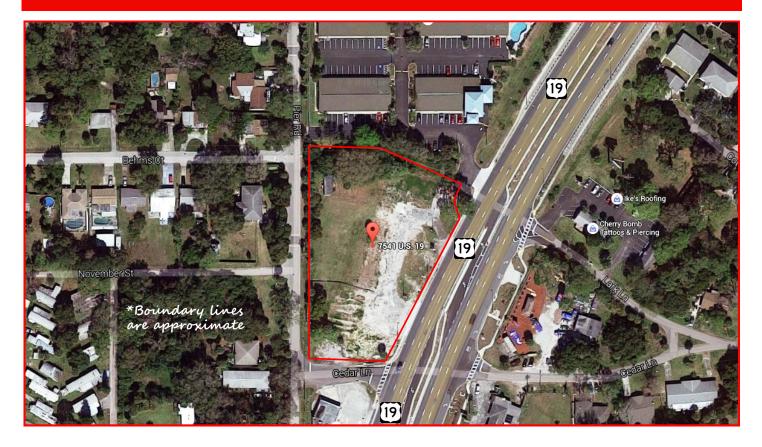

### **PROPERTY HIGHLIGHTS**

- Vacant land on US Highway 19;
- Just south of the Cotee River bridge;
- Over 1.5 acres commercial property;
- Bordered by roadways on three sides;
- Highly visible to north and south-bound traffic;
- Approximately 324' frontage on US19 South;
- Zoning: Highway Commercial District (NPR);
- 57,500 average daily traffic on US19

| PROPERTY STATISTICS |                         |                |                   |  |  |
|---------------------|-------------------------|----------------|-------------------|--|--|
| Parcel Size:        | 1.54 ac MOL             | US19 Frontage: | 324' +/-          |  |  |
| Dimensions:         | 324'x141'x<br>344'x271' | Traffic Count: | 57,500<br>on US19 |  |  |
| Zoning:             | Hwy Comm                | Taxes(2017):   | \$4,408           |  |  |